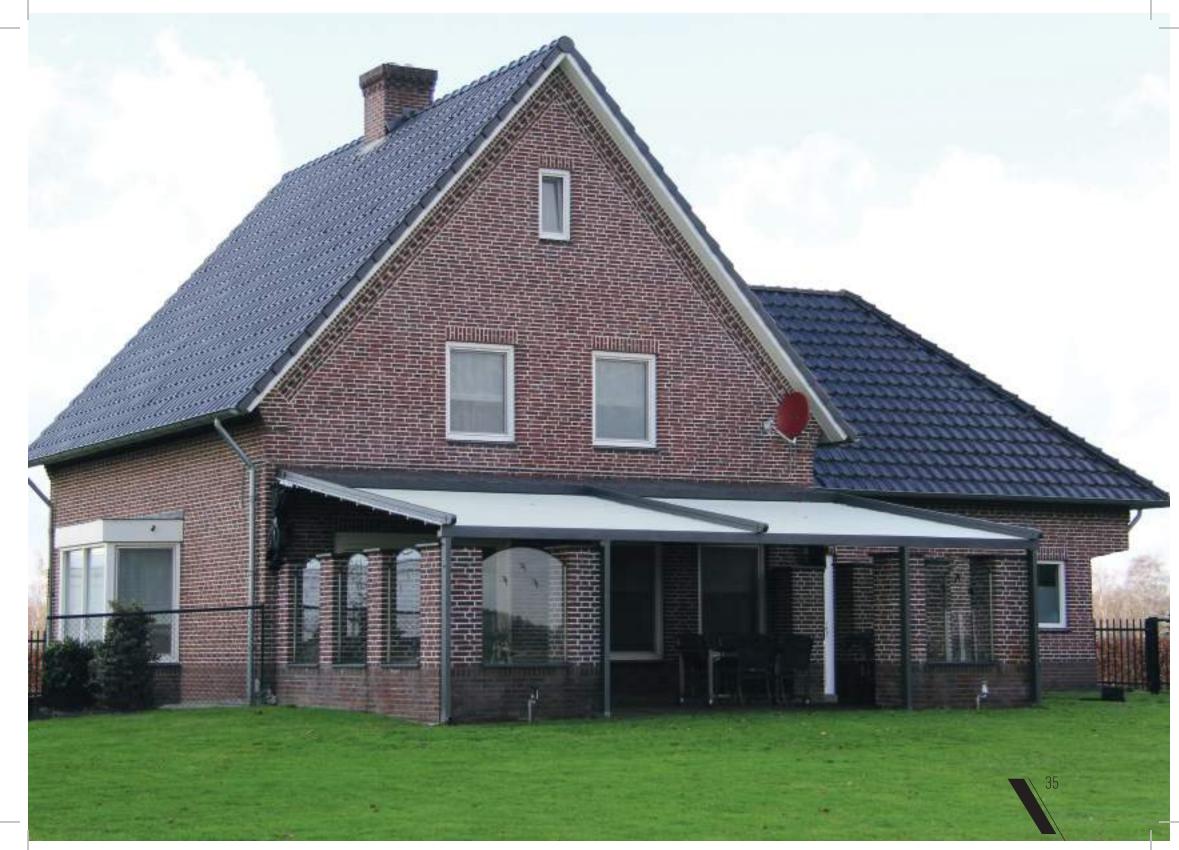

L Serie will contribute your area with its wide product range. The inclined retractable roof system with its classical and modest design perfectly suits your outdoor area and will always remain a product of all ages beyond fashion. The oval retractable roof systems, match perfectly to your space with its aesthetic and functional value. The flat retractable roof system will drain the water properly with its trapezodial fabric and add a value with its clean and simple form. It will definetly be a part of your existing structure with its naive stand.

It is not matter which type you select, L serie will provide you a dry and shady outdoor area.

- TECHNICAL INFORMATIONS ..... 40-49

A Special Place For You

An aesthetic harmony under a single structure of the Palmiye "L" Serie products designed for many different locations in Aquarium Shopping Mall.