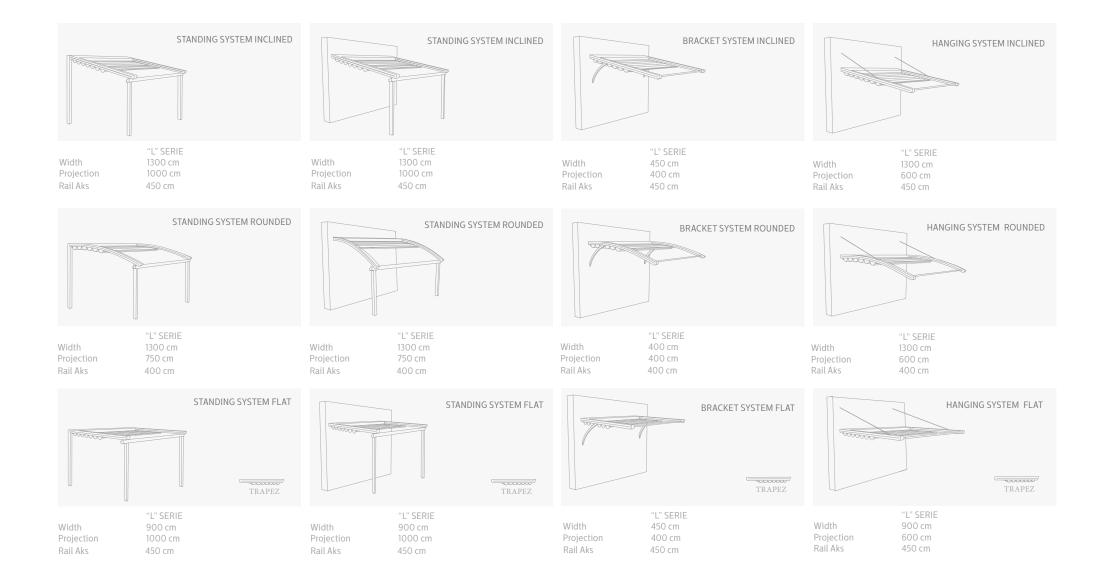

r system.



LOCOMOTIVE PROFILE The locomotive fabric profile is strengthened by its inner reinforcements.



#### **RAIL PROFILE**

The Rail Profile is designe with special engineered form of construction.

#### **STAINLESS FOOT**

carrier column.

details, discharges water coming from the



#### WOOD LOOK

The aluminum construction can be coated with a special Wood-Look transfer print.



**GLASS SYSTEMS** Different enclosing solutions can be applied directly to the profiles.



The stainless foot with its hidden installation





my

#### PALMIYE GUARANTEE All our products have up to 5 years

guarantee.



**FAVORITE SETTING** 

In our standard motor system, one can save his favorite setting of the canvas or Palmiye "L" Serie Store with just pressing one button.

## APPLICATION TYPES





#### 、49



A Special Place For You