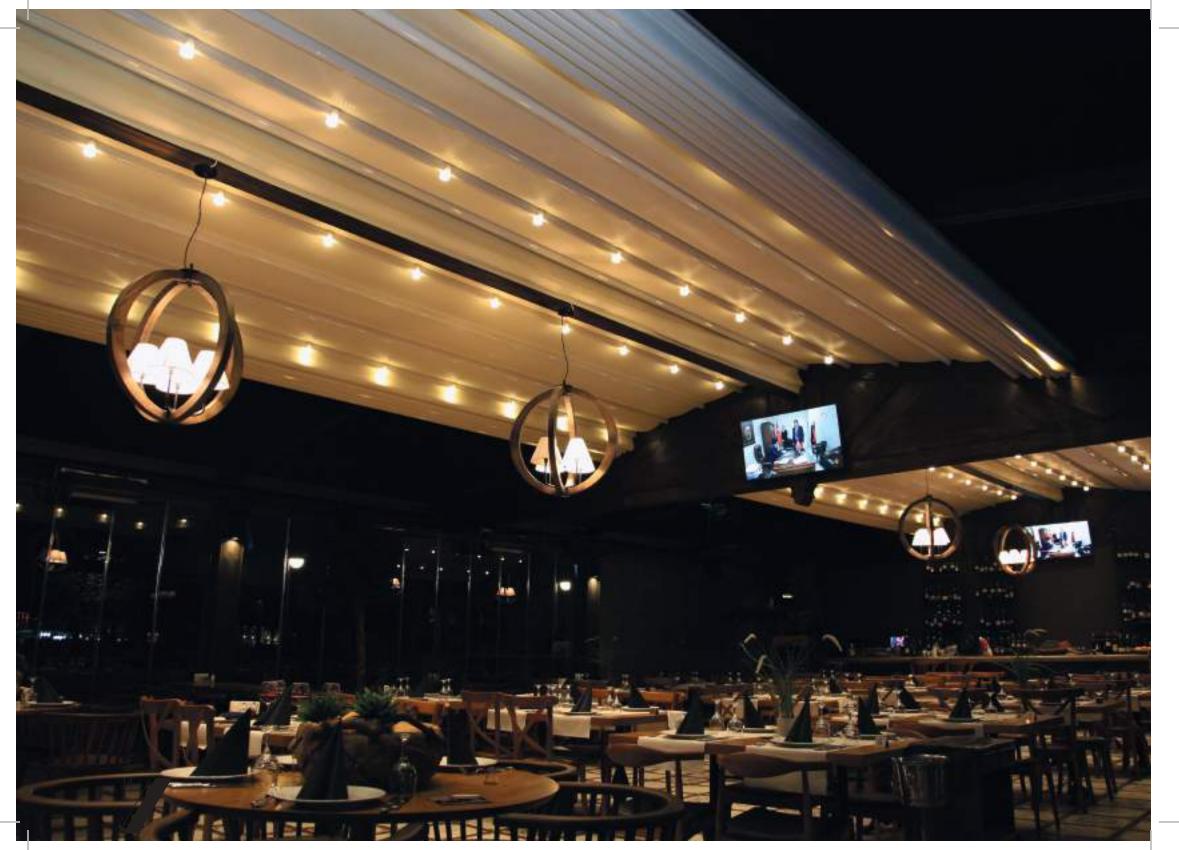

# LIGHTING SYSTEMS

Palmiye "L" Serie Motor Pergola Systems provides solution in your locations with the LED luminaries, which it offers optionally. The remote control dimmer system completes your comfort.

#### LED SPOT LIGHTING Control our LED spot lights directly from the remote control or dimmer system.

**HIDDEN LED** Control our LED spot lights directly from the

### remote control or dimmer system.

LOCOMOTIVE PROFILE The locomotive fabric profile is strengthened by its inner reinforcements.