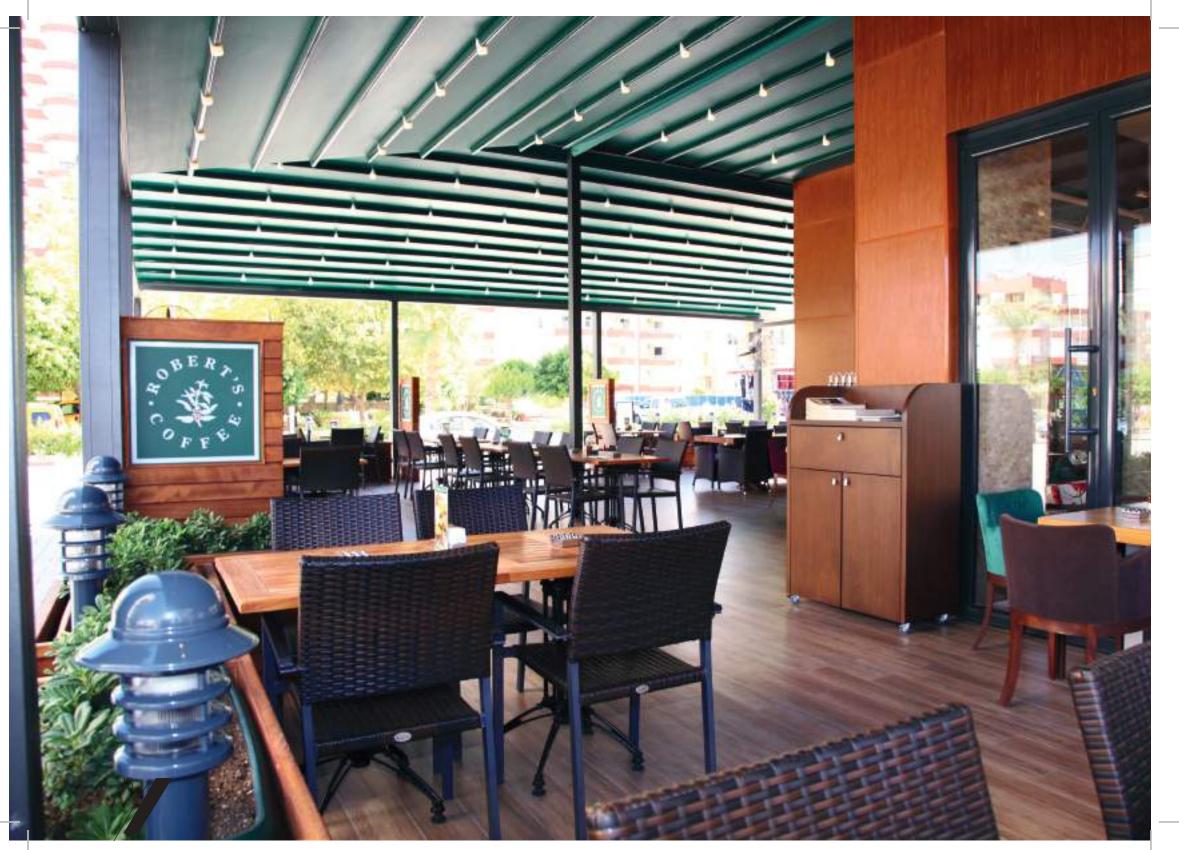

L Serie will contribute your area with its wide product range. The inclined retractable roof system with its classical and modest design perfectly suits your outdoor area and will always remain a product of all ages beyond fashion. The oval retractable roof systems, match perfectly to your space with its aesthetic and functional value. The flat retractable roof system will drain the water properly with its trapezodial fabric and add a value with its clean and simple form. It will definetly be a part of your existing structure with its naive stand.