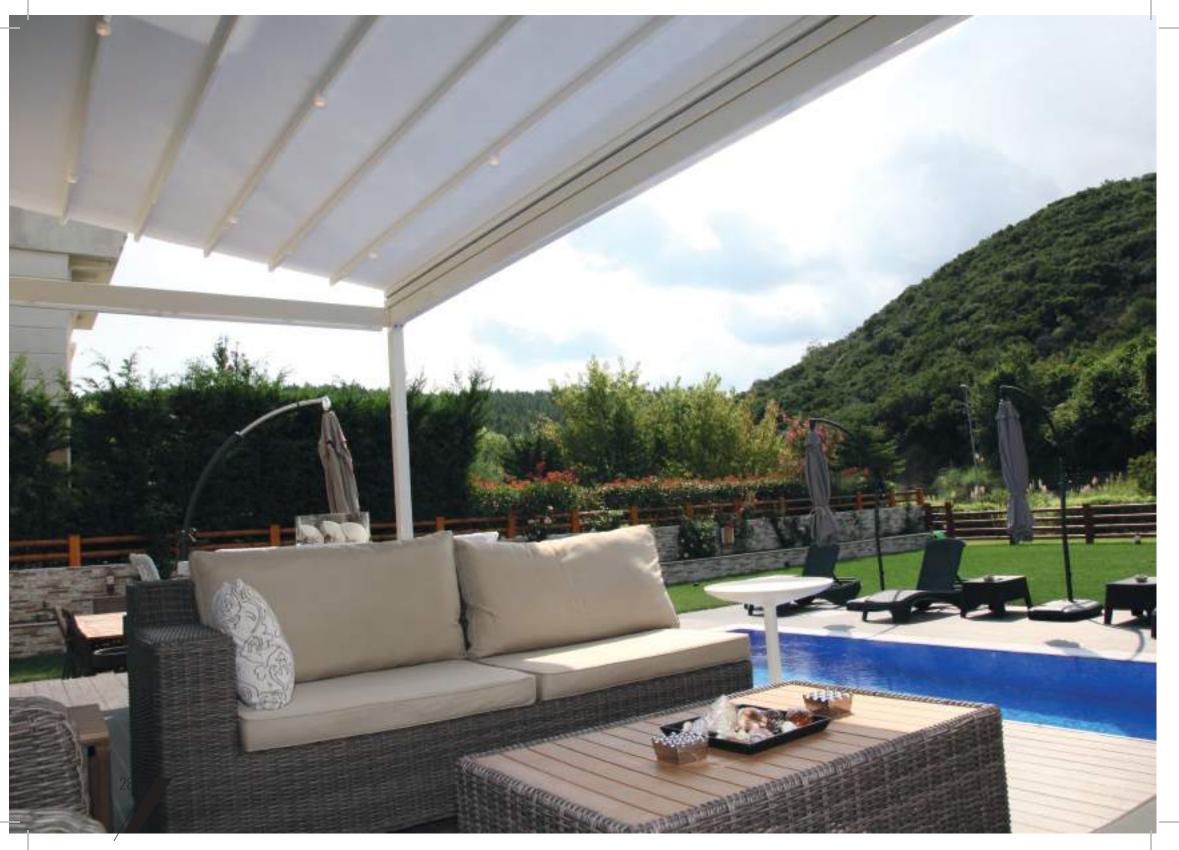

## PERGOLAS

L Serie is achieving customer satisfaction providing quick installation and easy of use as well as keeping the quality at upmost level. It is easy to adap any kind of architectural building with its wide range of application.

L Serie will contribute your area with its wide product range. The inclined retractable roof system with its classical and modest design perfectly suits your outdoor area and will always remain a product of all ages beyond fashion. The oval retractable roof systems, match perfectly to your space with its aesthetic and functional value. The flat retractable roof system will drain the water properly with its trapezodial fabric and add a value with its clean and simple form. It will definetly be a part of your existing structure with its naive stand.

It is not matter which type you select, L serie will provide you a dry and shady outdoor area.

- TECHNICAL INFORMATIONS ..... 40-49

A Special Place For You

An aesthetic harmony under a single structure of the Palmiye "L" Serie products designed for many different locations in Aquarium Shopping Mall.