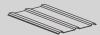

#### DECORATIVE CEILING COVER

3-LAYERED CEILING COVER

The ceiling cover is a 3-layered blackout PVC

membrane that blocks 100% of all UV rays.

With a separate wavy layer of fabric a warm and cosy atmosphere can be created under the pergola.