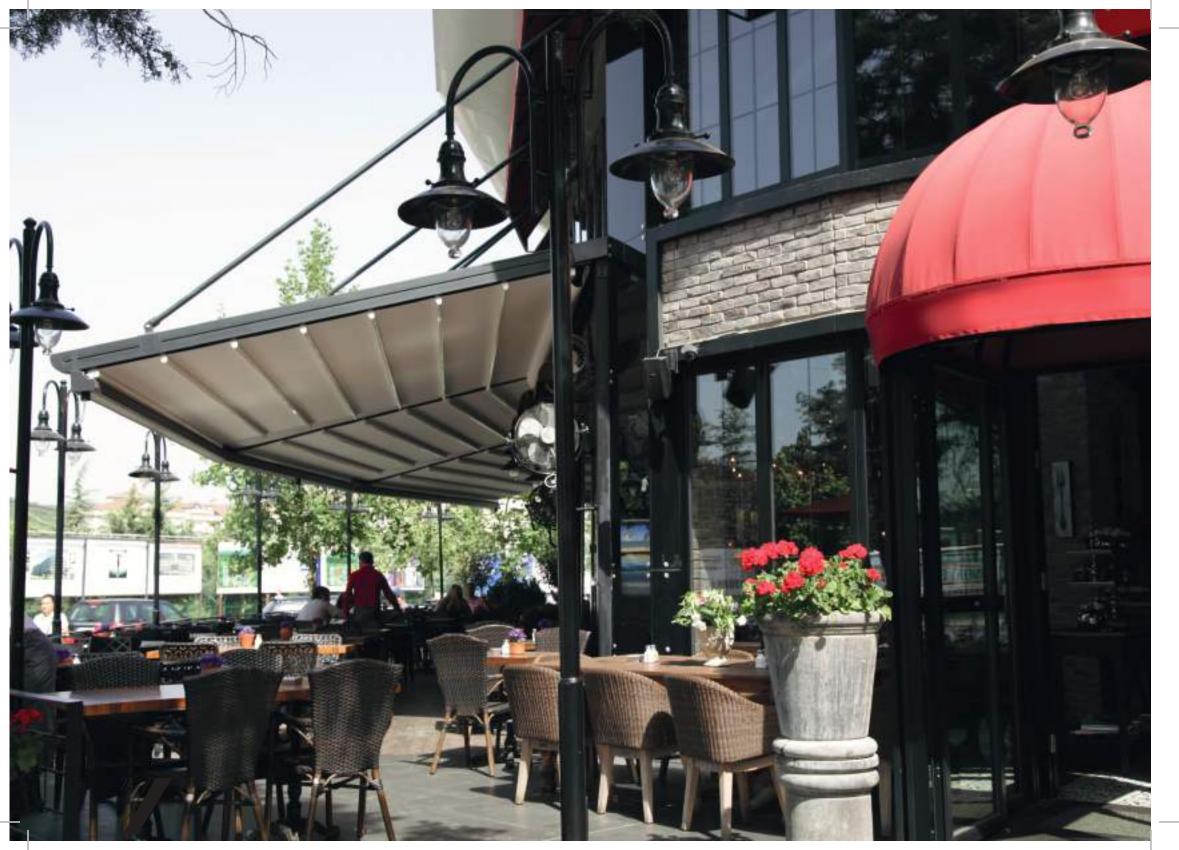

## PERGOLAS

L Serie is achieving customer satisfaction providing quick installation and easy of use as well as keeping the quality at upmost level. It is easy to adap any kind of architectural building with its wide range of application.

L Serie will contribute your area with its wide product range. The inclined retractable roof system with its classical and modest design perfectly suits your outdoor area and will always remain a product of all ages beyond fashion. The oval retractable roof systems, match perfectly to your space with its aesthetic and functional value. The flat retractable roof system will drain the water properly with its trapezodial fabric and add a value with its clean and simple form. It will definetly be a part of your existing structure with its naive stand.

It is not matter which type you select, L serie will provide you a dry and shady outdoor area.

- TECHNICAL INFORMATIONS ..... 40-49

A Special Place For You

An aesthetic harmony under a single structure of the Palmiye "L" Serie products designed for many different locations in Aquarium Shopping Mall.