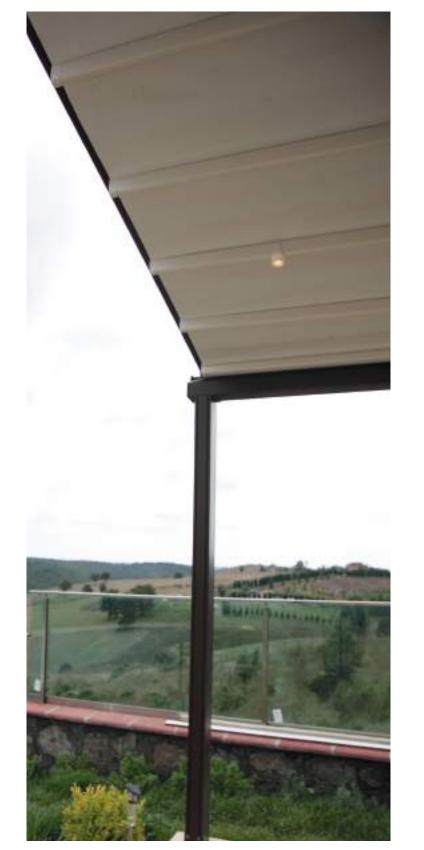

#### ROOFING

The Palmiye "L" Serie Roofing System is easy to install due to its innovative modular system.

#### **RAIN & WIND TIGHT**

The product is sealed against rain & wind from every side and direction.