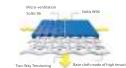

### SIOEN

PVC-based blackout fabric of 850g / sqm is used as a ceiling cover in Loca Motor Pergola System. The fabric, having a tensile strength of 2500 N / 50mm, provides thermal insulation by blocking 100% the sun thanks to its special three-tier structure