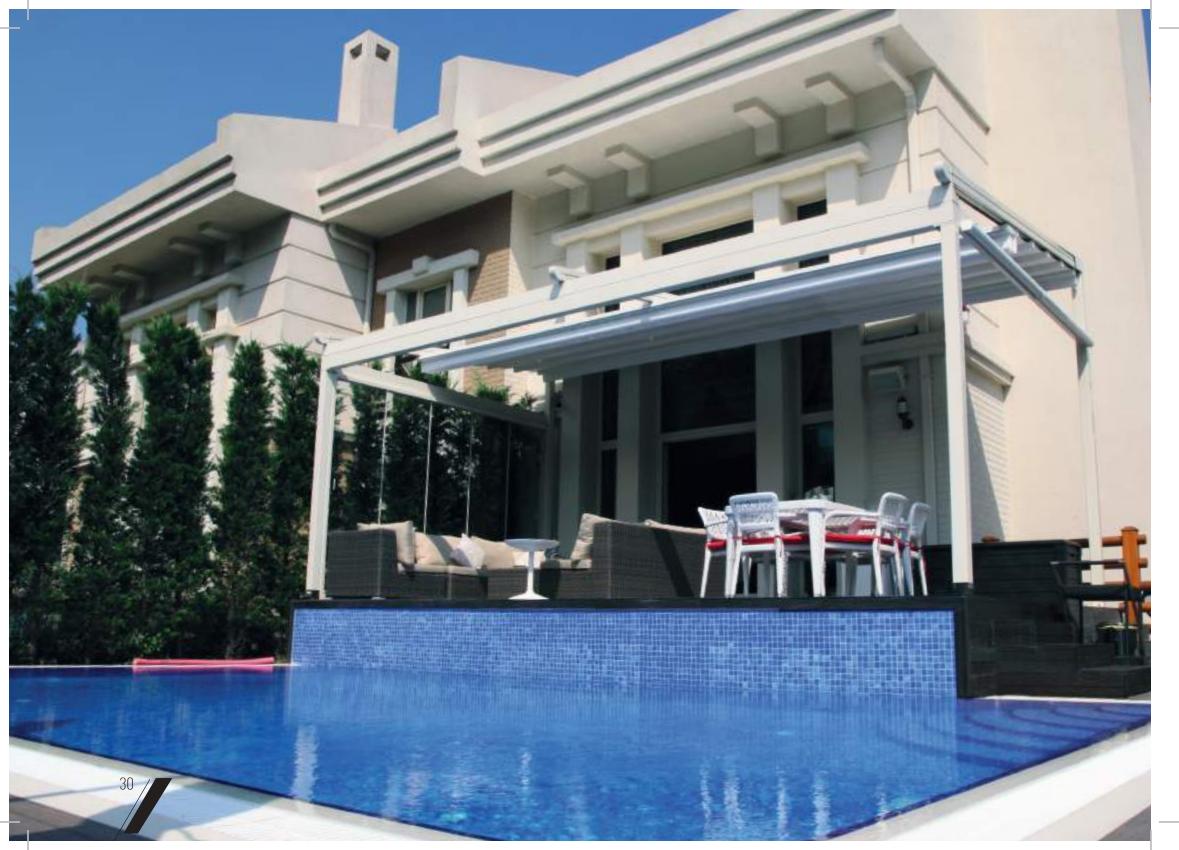

## PERGOLAS

L Serie is achieving customer satisfaction providing quick installation and easy of use as well as keeping the quality at upmost level. It is easy to adap any kind of architectural building with its wide range of application.

L Serie will contribute your area with its wide product range. The inclined retractable roof system with its classical and modest design perfectly suits your outdoor area and will always remain a product of all ages beyond fashion. The oval retractable roof systems, match perfectly to your space with its aesthetic and functional value. The flat retractable roof system will drain the water properly with its trapezodial fabric and add a value with its clean and simple form. It will definetly be a part of your existing structure with its naive stand.

It is not matter which type you select, L serie will provide you a dry and shady outdoor area.

- TECHNICAL INFORMATIONS ..... 40-49

A Special Place For You

An aesthetic harmony under a single structure of the Palmiye "L" Serie products designed for many different locations in Aquarium Shopping Mall.