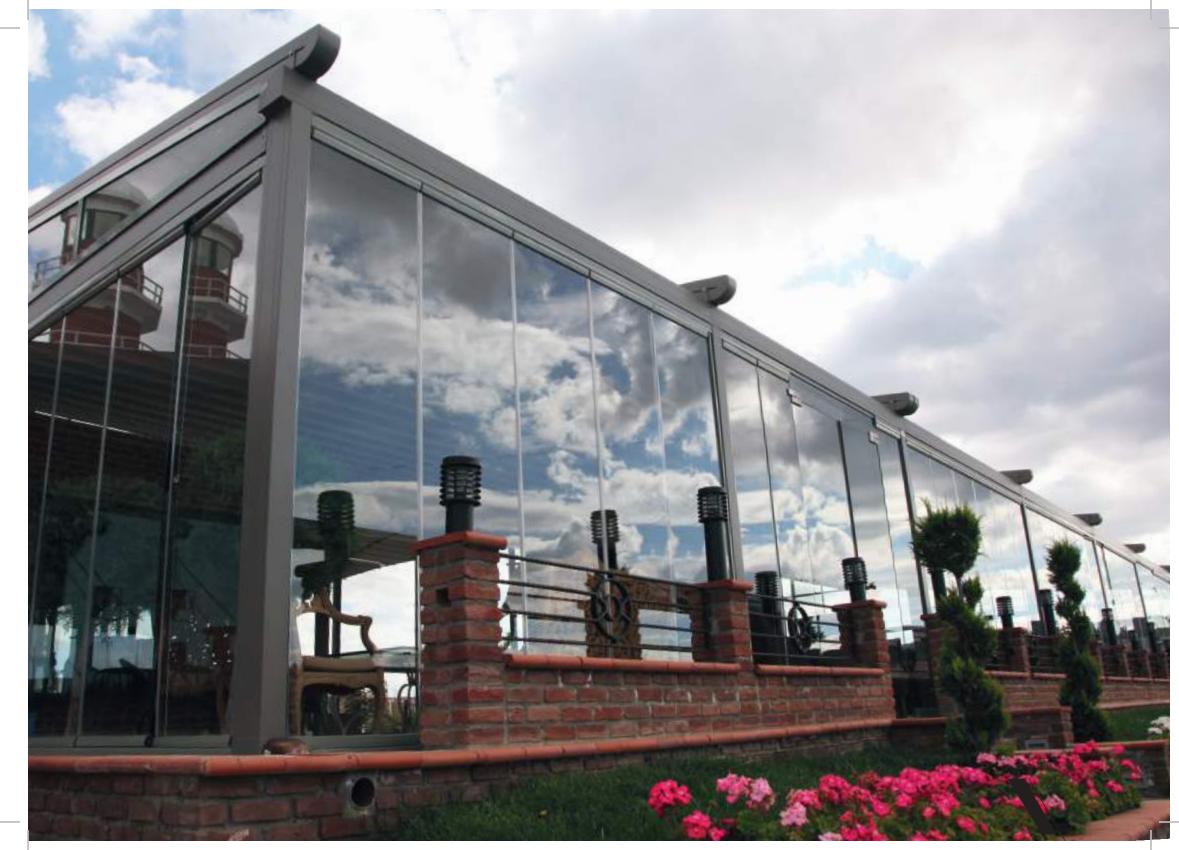

#### WOOD LOOK

The aluminum construction can be coated with a special Wood-Look transfer print.

**GLASS SYSTEMS** Different enclosing solutions can be applied directly to the profiles.

The stainless foot with its hidden installation