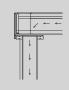

#### SEALING DETAIL

A special rubber seal that is attached to the rail profile, preventing against rainwater entering the product.

HIDDEN WATER DRAINAGE All rainwater is collected by the gutter and guided out by a drainpipe hidden within the front pillar.

INTEGRATED ASSEMBLY DETAILS

Integrated within the profiles are assembly

of design and simplifies each installation.