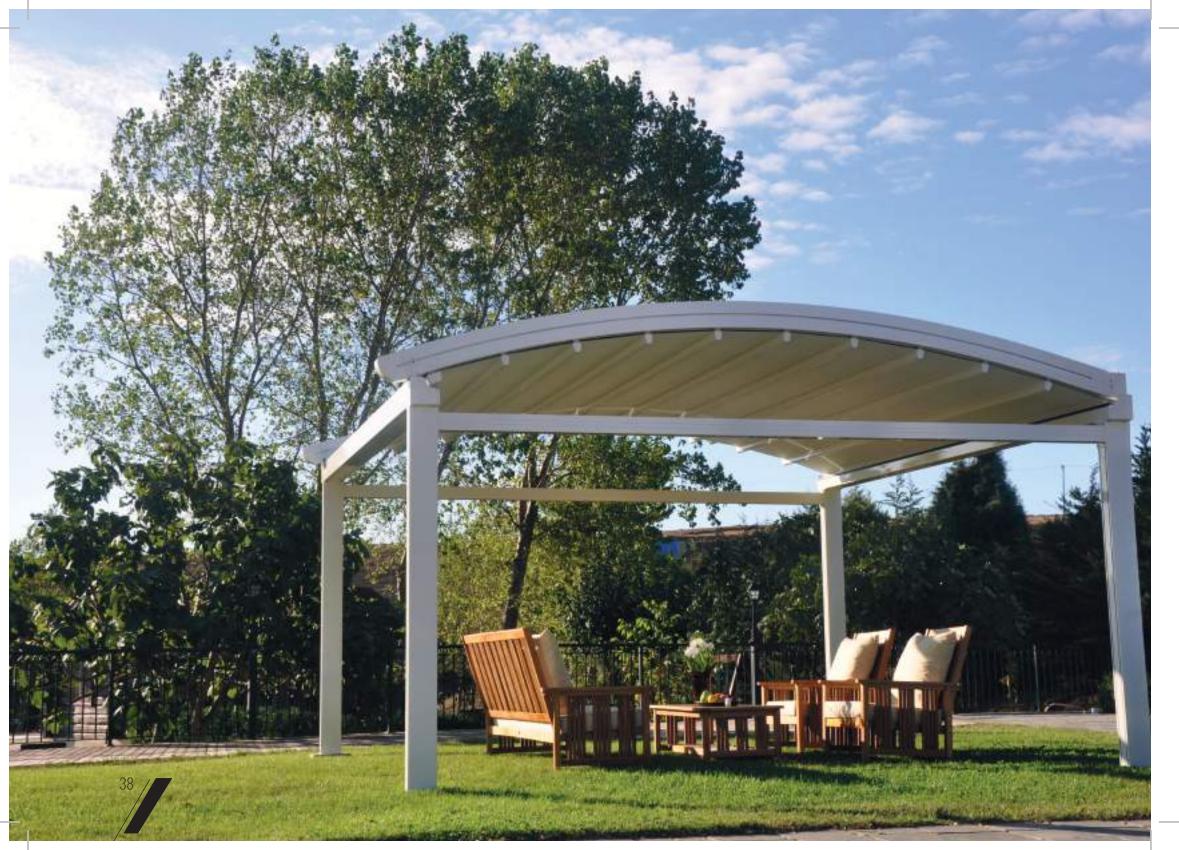

L Serie will contribute your area with its wide product range. The inclined retractable roof system with its classical and modest design perfectly suits your outdoor area and will always remain a product of all ages beyond fashion. The oval retractable roof systems, match perfectly to your space with its aesthetic and functional value. The flat retractable roof system will drain the water properly with its trapezodial fabric and add a value with its clean and simple form. It will definetly be a part of your existing structure with its naive stand.

It is not matter which type you select, L serie will provide you a dry and shady outdoor area.

- TECHNICAL INFORMATIONS ..... 40-49

A Special Place For You

An aesthetic harmony under a single structure of the Palmiye "L" Serie products designed for many different locations in Aquarium Shopping Mall.