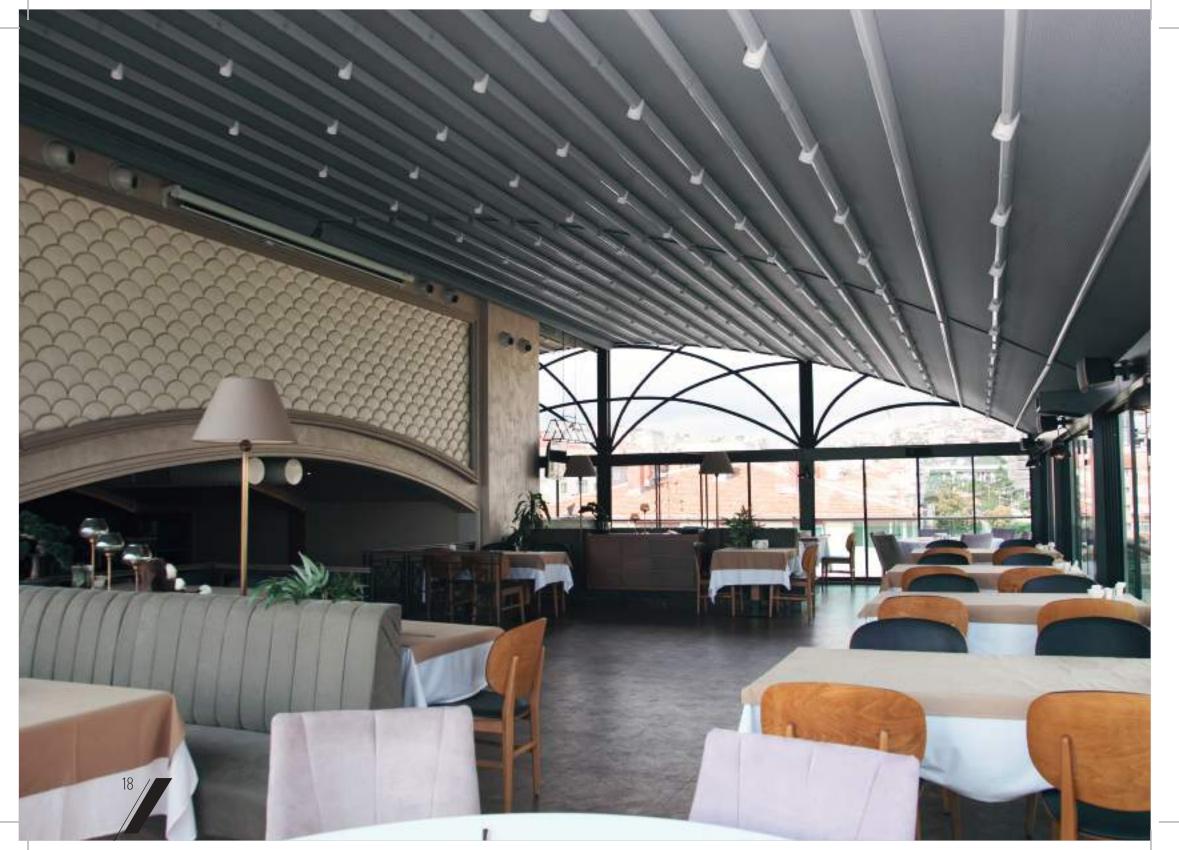

L Serie will contribute your area with its wide product range. The inclined retractable roof system with its classical and modest design perfectly suits your outdoor area and will always remain a product of all ages beyond fashion. The oval retractable roof systems, match perfectly to your space with its aesthetic and functional value. The flat retractable roof system will drain the water properly with its trapezodial fabric and add a value with its clean and simple form. It will definetly be a part of your existing structure with its naive stand.