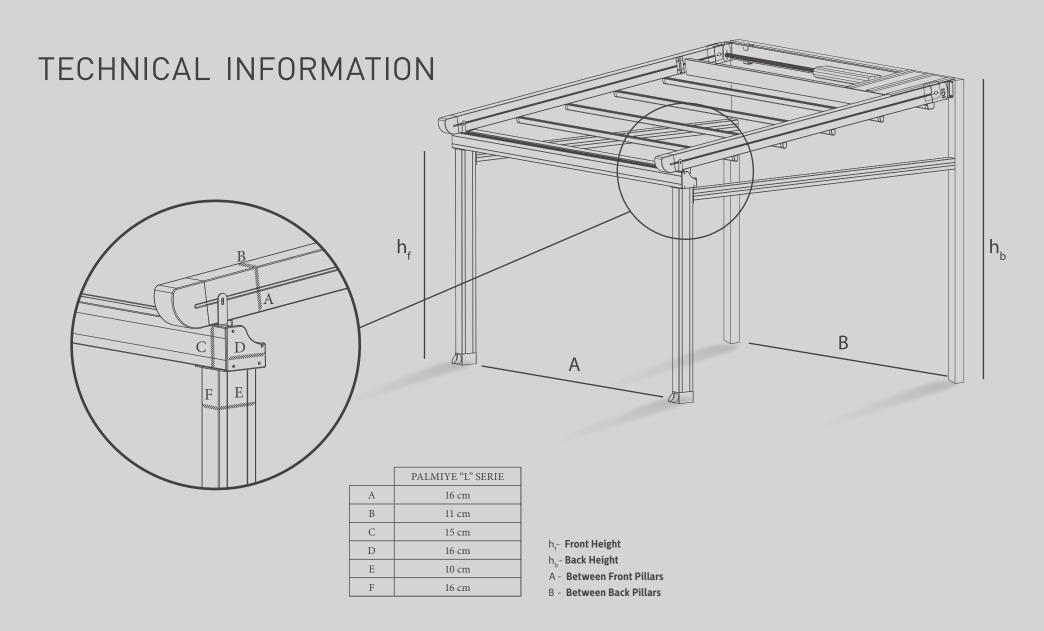

#### ROOFING

The Palmiye "L" Serie Roofing System is easy to install due to its innovative modular system.