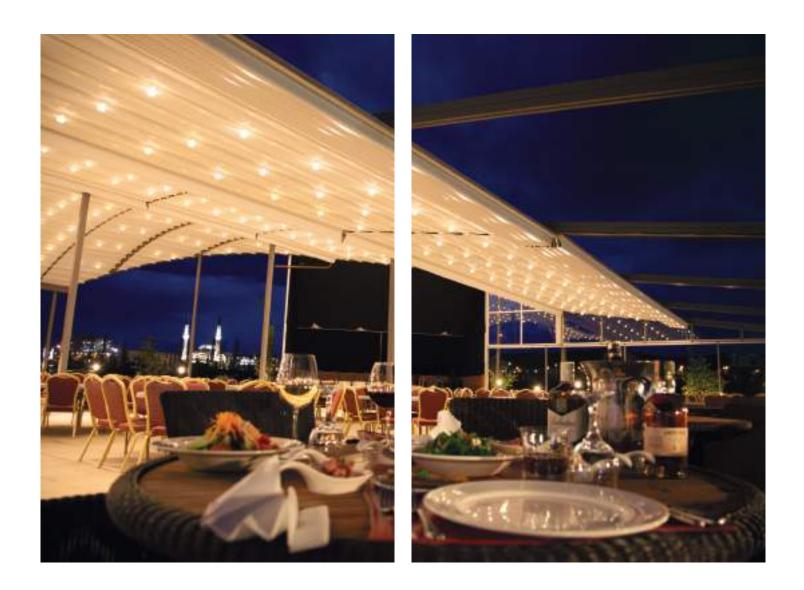

L Serie will contribute your area with its wide product range. The inclined retractable roof system with its classical and modest design perfectly suits your outdoor area and will always remain a product of all ages beyond fashion. The oval retractable roof systems, match perfectly to your space with its aesthetic and functional value. The flat retractable roof system will drain the water properly with its trapezodial fabric and add a value with its clean and simple form. It will definetly be a part of your existing structure with its naive stand.

It is not matter which type you select, L serie will provide you a dry and shady outdoor area.

- TECHNICAL INFORMATIONS ..... 40-49

A Special Place For You

An aesthetic harmony under a single structure of the Palmiye "L" Serie products designed for many different locations in Aquarium Shopping Mall.