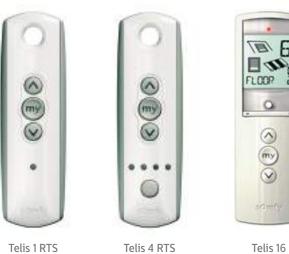

n Aquarium Shopping Mall.















A suspension system project in a circular form for Granada Hotel, providing maximum shading and realized without using any pillar.









<u>}</u>

A stylish Palmiye "L" Serie design, performed with special color and fabric options that responds to different corporate identity concept.



















The suspension system integrated with products made in circular form.







A special place that can stand on its own feet in an independent area.

in the second

















-

H

34







Ċ.





1.000



39

Home Motion by





# MOTOR SYSTEM

World leaders Somfy Motor and Automation Systems are used for the Palmiye "L" Serie motor driven pergola systems. Our motors are guaranteed for 5 years and are the most silent motors in the world.



TB 6 an I

**Remote Controls** 

# FABRIC



### SIOEN

PVC-based blackout fabric of 850g / sqm is used as a ceiling cover in Loca Motor Pergola System. The fabric, having a tensile strength of 2500 N / 50mm, provides thermal insulation by blocking 100% the sun thanks to its special three-tier structure

### FERRARI



Soltis W96: Soltis W96, which is a roof covering series, is cutting the sunlight by 96% and keeps your interior locations cool, and in the meantime it will also make you benefit from the light of day thanks to its waterproof perforated structure.

Soltis 92: Soltis 92 series allows you a shading without blocking your view thanks to its micro-perforated structure, and it will ensure your location stay cool by absorbing the 97% of the sunrays.



Izo –Tech: Izo – Tech, which