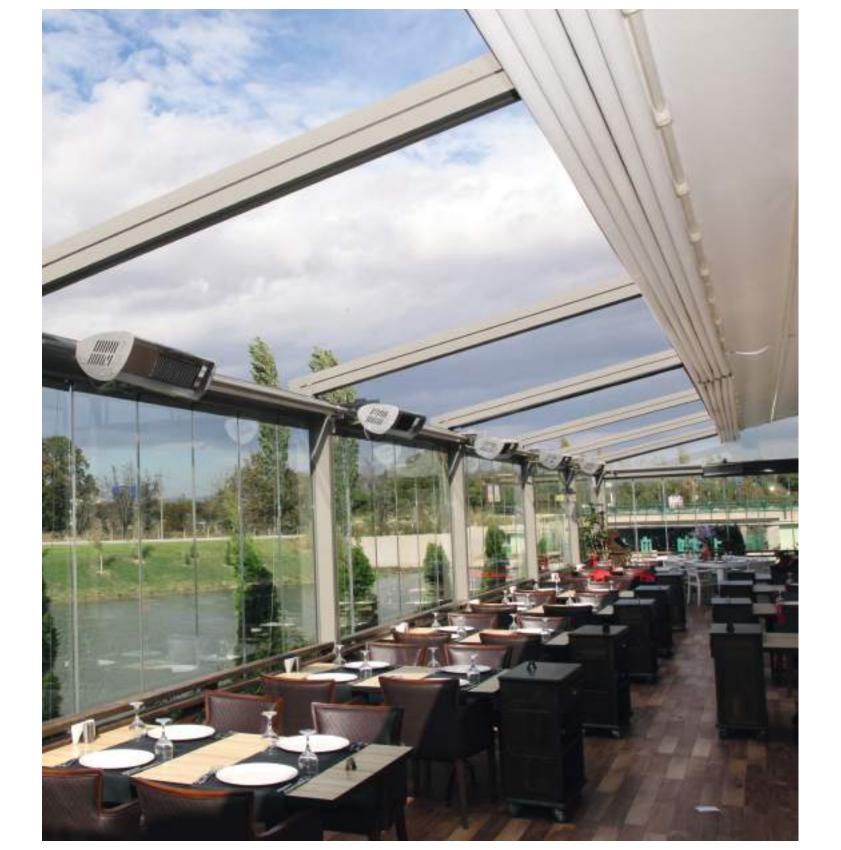

It is not matter which type you select, L serie will provide you a dry and shady outdoor area.

- TECHNICAL INFORMATIONS ..... 40-49

A Special Place For You

An aesthetic harmony under a single structure of the Palmiye "L" Serie products designed for many different locations in Aquarium Shopping Mall.

A suspension system project in a circular form for Granada Hotel, providing maximum shading and realized without using any pillar.

<u>}</u>

A stylish Palmiye "L" Serie design, performed with special color and fabric options that responds to different corporate identity concept.

The suspension system integrated with products made in circular form.

A special place that can stand on its own feet in an independent area.

in the second

-

H

34

Ċ.

1.000