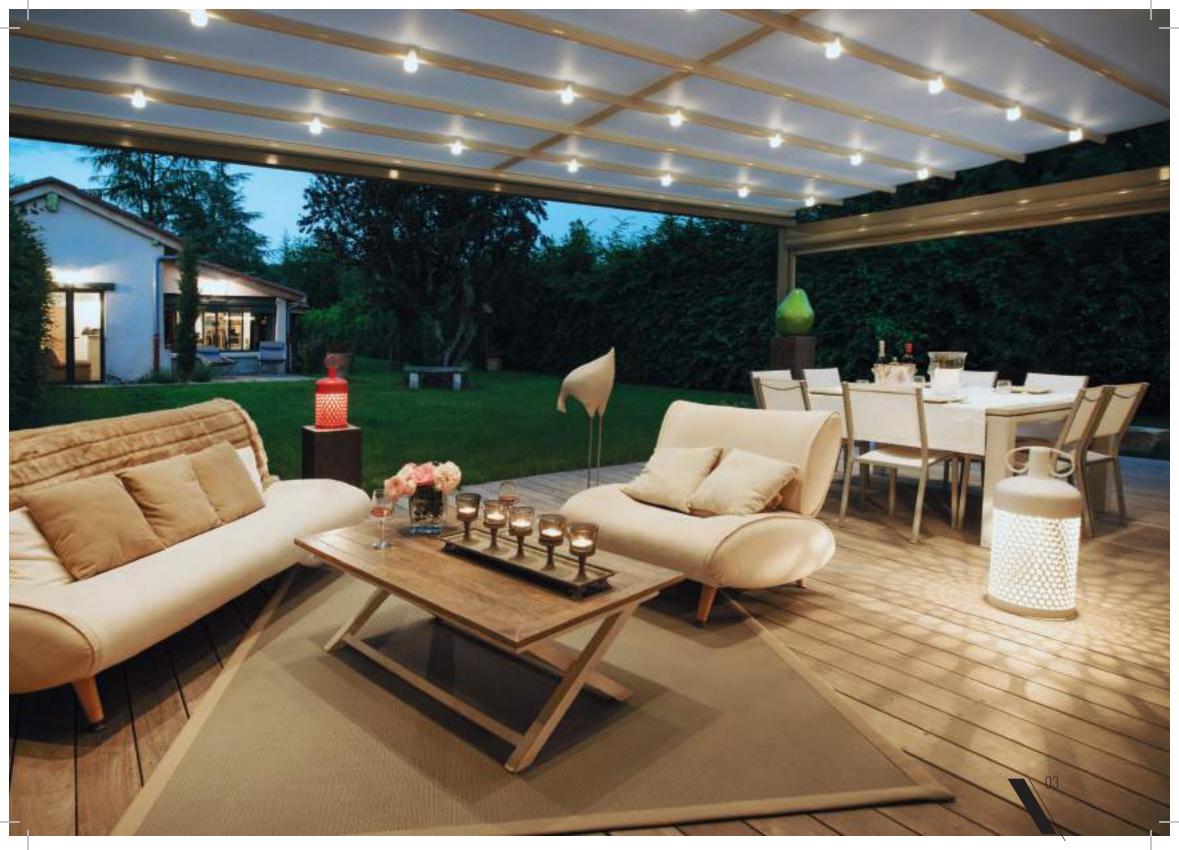

## PERGOLAS

L Serie is achieving customer satisfaction providing quick installation and easy of use as well as keeping the quality at upmost level. It is easy to adap any kind of architectural building with its wide range of application.

L Serie will contribute your area with its wide product range. The inclined retractable roof system with its classical and modest design perfectly suits your outdoor area and will always remain a product of all ages beyond fashion. The oval retractable roof systems, match perfectly to your space with its aesthetic and functional value. The flat retractable roof system will drain the water properly with its trapezodial fabric and add a value with its clean and simple form. It will definetly be a part of your existing structure with its naive stand.

It is not matter which type you select, L serie will provide you a dry and shady outdoor area.

- TECHNICAL INFORMATIONS ..... 40-49

A Special Place For You

An aesthetic harmony under a single structure of the Palmiye "L" Serie products designed for many different locations in Aquarium Shopping Mall.