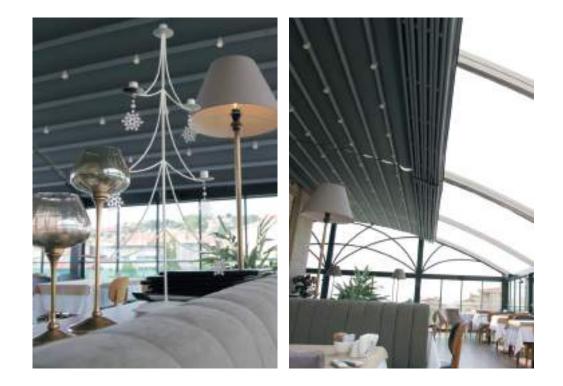

It is not matter which type you select, L serie will provide you a dry and shady outdoor area.

- TECHNICAL INFORMATIONS ..... 40-49

A Special Place For You

An aesthetic harmony under a single structure of the Palmiye "L" Serie products designed for many different locations in Aquarium Shopping Mall.

A suspension system project in a circular form for Granada Hotel, providing maximum shading and realized without using any pillar.

<u>}</u>

A stylish Palmiye "L" Serie design, performed with special color and fabric options that responds to different corporate identity concept.

The suspension system integrated with products made in circular form.

A special place that can stand on its own feet in an independent area.

in the second

-

H

34

Ċ.

1.000