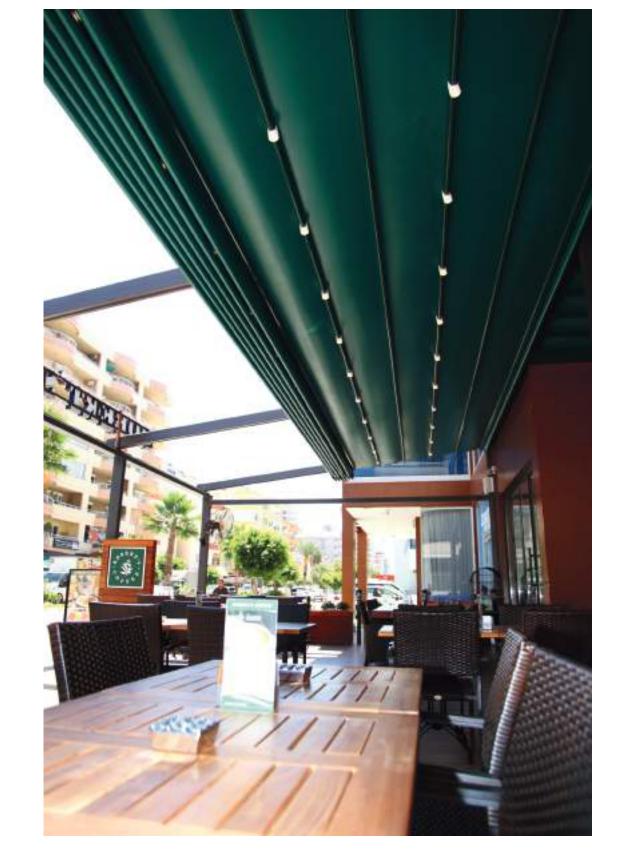

L Serie will contribute your area with its wide product range. The inclined retractable roof system with its classical and modest design perfectly suits your outdoor area and will always remain a product of all ages beyond fashion. The oval retractable roof systems, match perfectly to your space with its aesthetic and functional value. The flat retractable roof system will drain the water properly with its trapezodial fabric and add a value with its clean and simple form. It will definetly be a part of your existing structure with its naive stand.