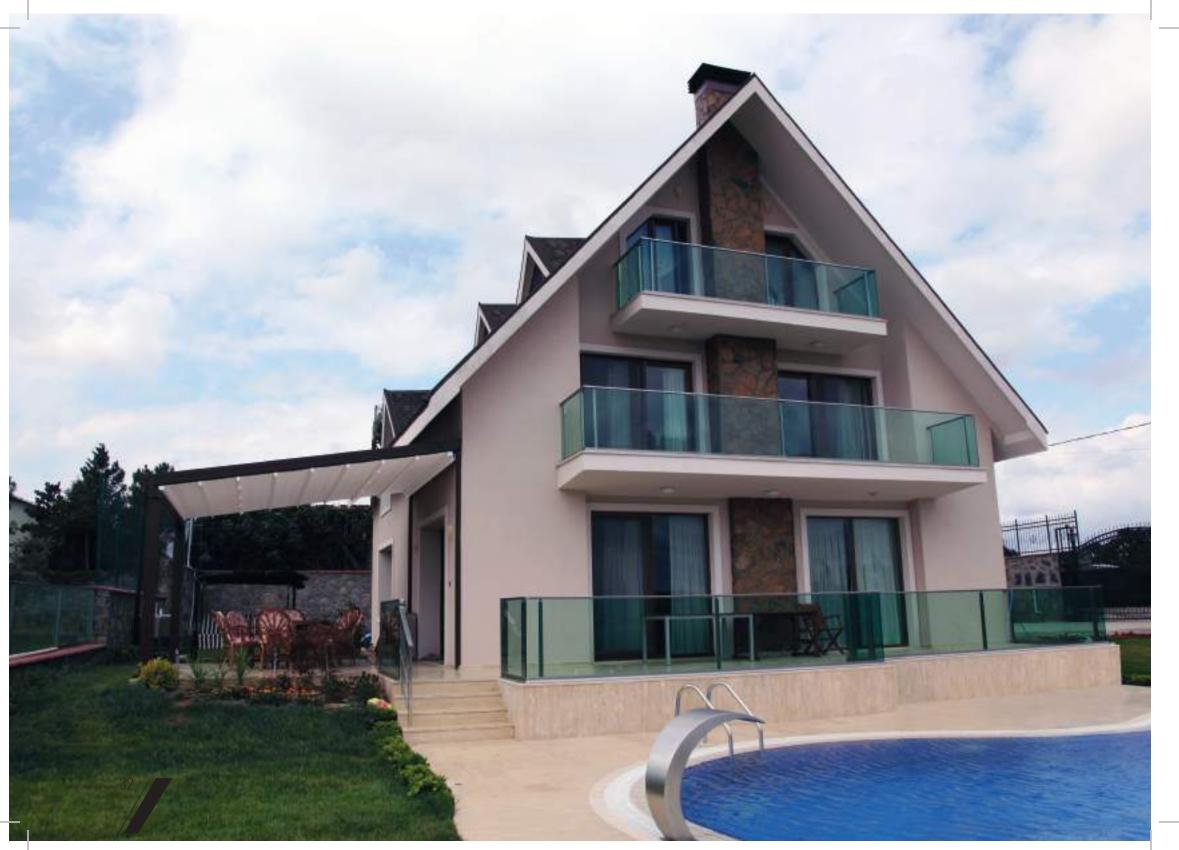

## PERGOLAS

L Serie is achieving customer satisfaction providing quick installation and easy of use as well as keeping the quality at upmost level. It is easy to adap any kind of architectural building with its wide range of application.

L Serie will contribute your area with its wide product range. The inclined retractable roof system with its classical and modest design perfectly suits your outdoor area and will always remain a product of all ages beyond fashion. The oval retractable roof systems, match perfectly to your space with its aesthetic and functional value. The flat retractable roof system will drain the water properly with its trapezodial fabric and add a value with its clean and simple form. It will definetly be a part of your existing structure with its naive stand.

It is not matter which type you select, L serie will provide you a dry and shady outdoor area.

- TECHNICAL INFORMATIONS ..... 40-49

A Special Place For You

An aesthetic harmony under a single structure of the Palmiye "L" Serie products designed for many different locations in Aquarium Shopping Mall.