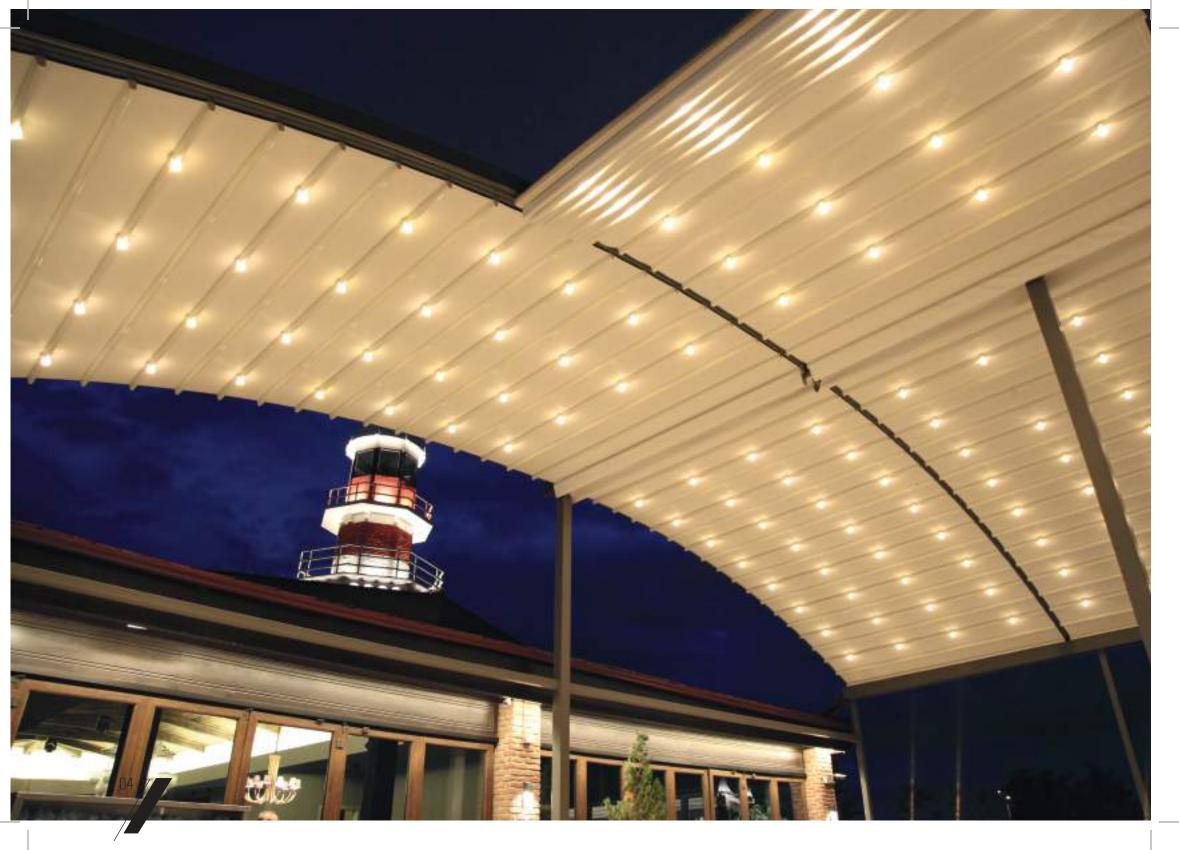

# LIGHTING SYSTEMS

Palmiye "L" Serie Motor Pergola Systems provides solution in your locations with the LED luminaries, which it offers optionally. The remote control dimmer system completes your comfort.

#### DECORATIVE CEILING COVER

3-LAYERED CEILING COVER

The ceiling cover is a 3-layered blackout PVC

membrane that blocks 100% of all UV rays.

With a separate wavy layer of fabric a warm and cosy atmosphere can be created under the pergola.