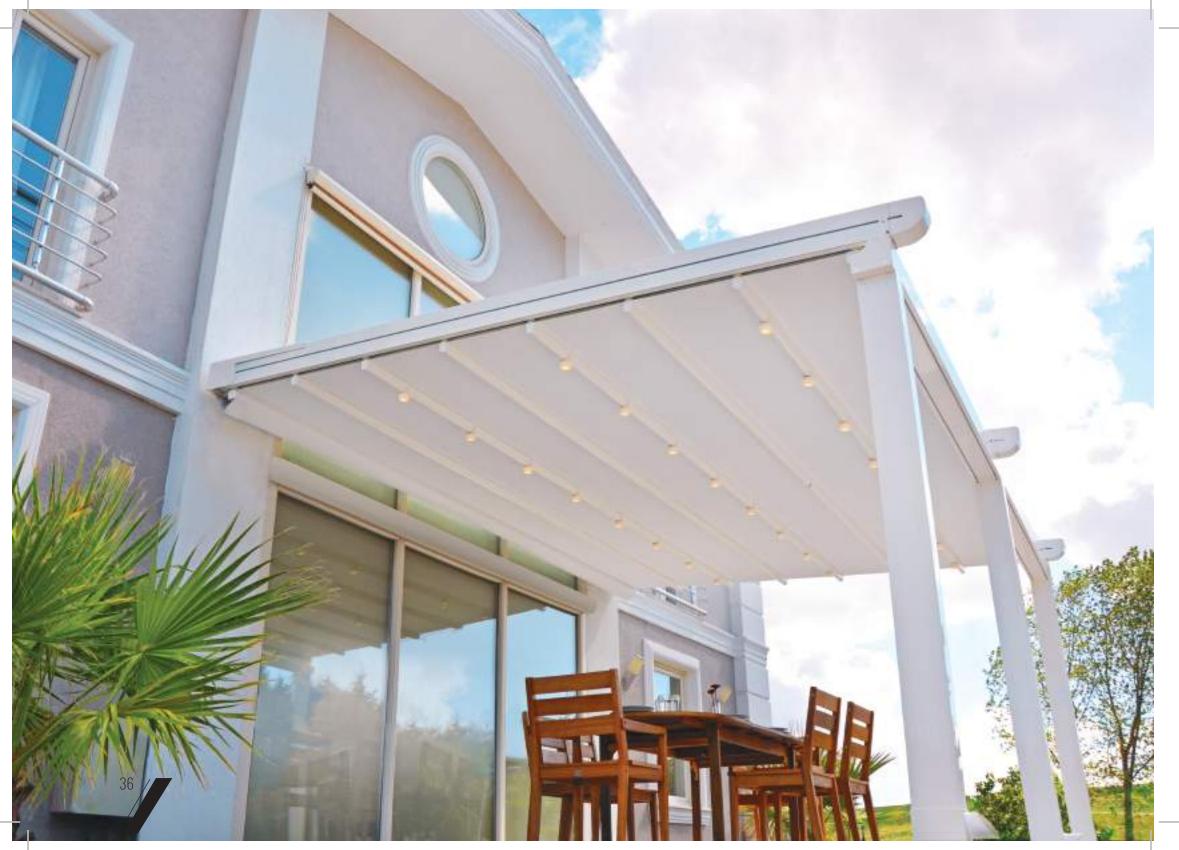

## PERGOLAS

L Serie is achieving customer satisfaction providing quick installation and easy of use as well as keeping the quality at upmost level. It is easy to adap any kind of architectural building with its wide range of application.

L Serie will contribute your area with its wide product range. The inclined retractable roof system with its classical and modest design perfectly suits your outdoor area and will always remain a product of all ages beyond fashion. The oval retractable roof systems, match perfectly to your space with its aesthetic and functional value. The flat retractable roof system will drain the water properly with its trapezodial fabric and add a value with its clean and simple form. It will definetly be a part of your existing structure with its naive stand.

It is not matter which type you select, L serie will provide you a dry and shady outdoor area.

- TECHNICAL INFORMATIONS ..... 40-49

A Special Place For You

An aesthetic harmony under a single structure of the Palmiye "L" Serie products designed for many different locations in Aquarium Shopping Mall.