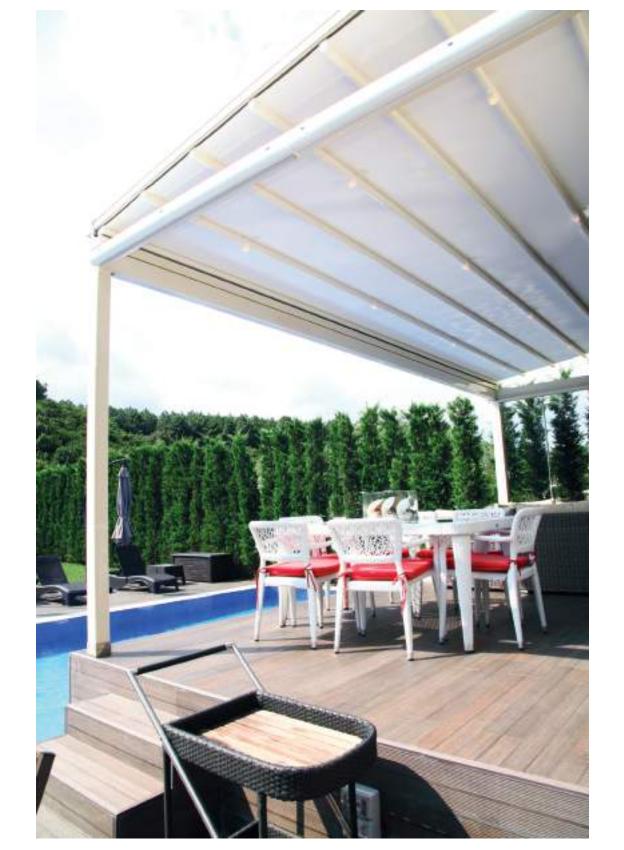

## PERGOLAS

L Serie is achieving customer satisfaction providing quick installation and easy of use as well as keeping the quality at upmost level. It is easy to adap any kind of architectural building with its wide range of application.

L Serie will contribute your area with its wide product range. The inclined retractable roof system with its classical and modest design perfectly suits your outdoor area and will always remain a product of all ages beyond fashion. The oval retractable roof systems, match perfectly to your space with its aesthetic and functional value. The flat retractable roof system will drain the water properly with its trapezodial fabric and add a value with its clean and simple form. It will definetly be a part of your existing structure with its naive stand.

It is not matter which type you select, L serie will provide you a dry and shady outdoor area.

- TECHNICAL INFORMATIONS ..... 40-49

A Special Place For You

An aesthetic harmony under a single structure of the Palmiye "L" Serie products designed for many different locations in Aquarium Shopping Mall.