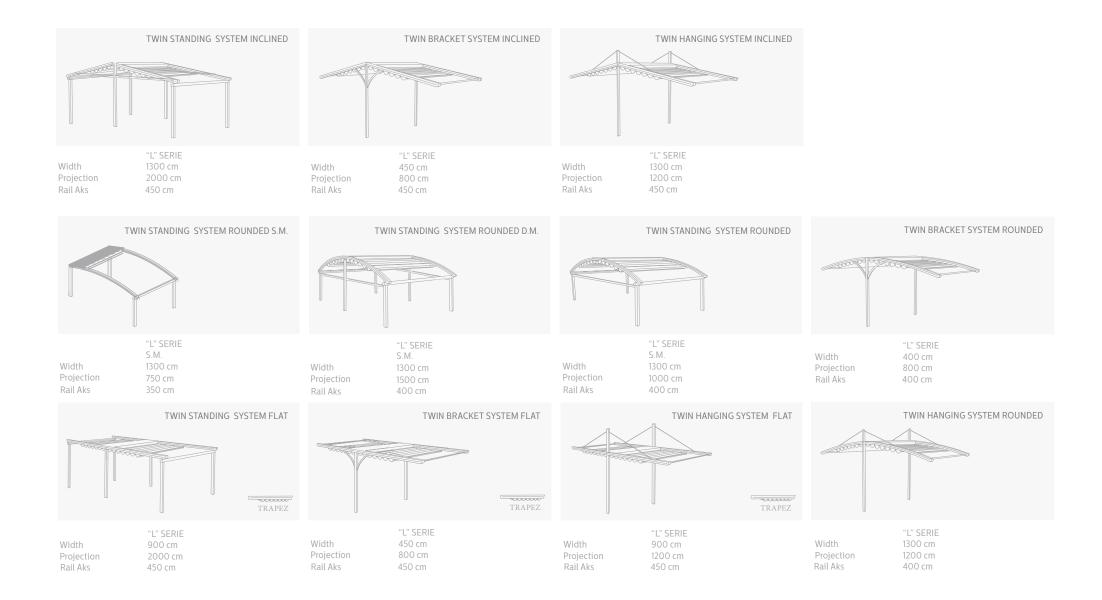

system.



LOCOMOTIVE PROFILE The locomotive fabric profile is strengthened by its inner reinforcements.



#### **RAIL PROFILE**

The Rail Profile is designe with special engineered form of construction.

#### **STAINLESS FOOT**

carrier column.

details, discharges water coming from the



#### WOOD LOOK

The aluminum construction can be coated with a special Wood-Look transfer print.



**GLASS SYSTEMS** Different enclosing solutions can be applied directly to the profiles.



The stainless foot with its hidden installation





my

#### PALMIYE GUARANTEE All our products have up to 5 years

guarantee.



**FAVORITE SETTING** 

In our standard motor system, one can save his favorite setting of the canvas or Palmiye "L" Serie Store with just pressing one button.

## APPLICATION TYPES





#### 、49



A Special Place For You