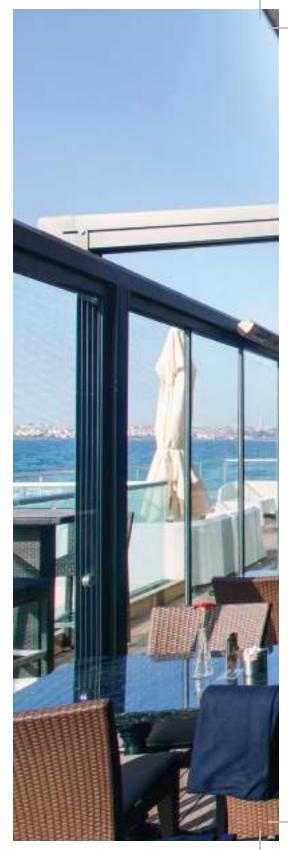

L Serie will contribute your area with its wide product range. The inclined retractable roof system with its classical and modest design perfectly suits your outdoor area and will always remain a product of all ages beyond fashion. The oval retractable roof systems, match perfectly to your space with its aesthetic and functional value. The flat retractable roof system will drain the water properly with its trapezodial fabric and add a value with its clean and simple form. It will definetly be a part of your existing structure with its naive stand.

It is not matter which type you select, L serie will provide you a dry and shady outdoor area.

- TECHNICAL INFORMATIONS ..... 40-49

A Special Place For You

An aesthetic harmony under a single structure of the Palmiye "L" Serie products designed for many different locations in Aquarium Shopping Mall.