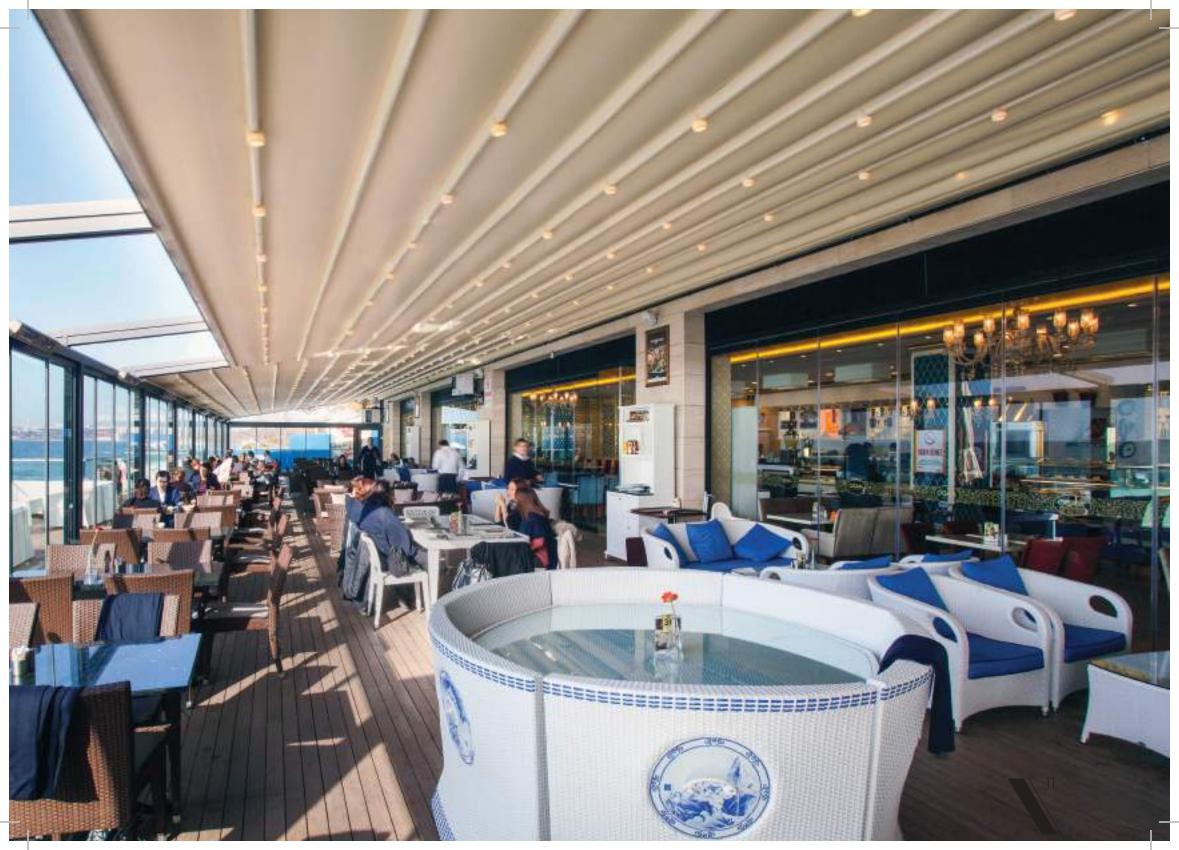

# LIGHTING SYSTEMS

Palmiye "L" Serie Motor Pergola Systems provides solution in your locations with the LED luminaries, which it offers optionally. The remote control dimmer system completes your comfort.

#### DECORATIVE CEILING COVER

3-LAYERED CEILING COVER

The ceiling cover is a 3-layered blackout PVC

membrane that blocks 100% of all UV rays.

With a separate wavy layer of fabric a warm and cosy atmosphere can be created under the pergola.