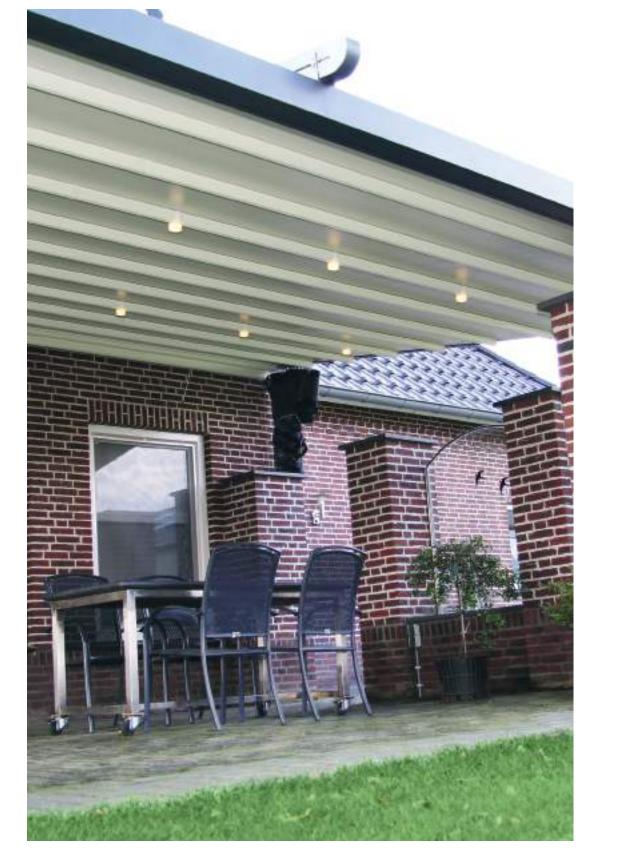

# LIGHTING SYSTEMS

Palmiye "L" Serie Motor Pergola Systems provides solution in your locations with the LED luminaries, which it offers optionally. The remote control dimmer system completes your comfort.

#### LED SPOT LIGHTING Control our LED spot lights directly from the remote control or dimmer system.

**HIDDEN LED** Control our LED spot lights directly from the

### remote control or dimmer system.

LOCOMOTIVE PROFILE The locomotive fabric profile is strengthened by its inner reinforcements.