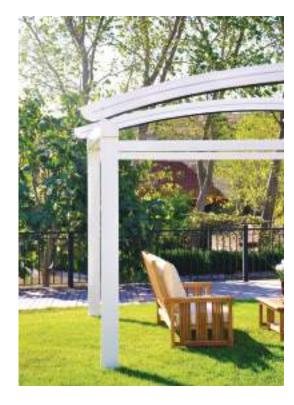

## RETRACTABLE PERGOLAS "L" SERIE

## PERGOLAS

L Serie is achieving customer satisfaction providing quick installation and easy of use as well as keeping the quality at upmost level. It is easy to adap any kind of architectural building with its wide range of application.

L Serie will contribute your area with its wide product range. The inclined retractable roof system with its classical and modest design perfectly suits your outdoor area and will always remain a product of all ages beyond fashion. The oval retractable roof systems, match perfectly to your space with its aesthetic and functional value. The flat retractable roof system will drain the water properly with its trapezodial fabric and add a value with its clean and simple form. It will definetly be a part of your existing structure with its naive stand.

It is not matter which type you select, L serie will provide you a dry and shady outdoor area.

- TECHNICAL INFORMATIONS ..... 40-49

A Special Place For You

An aesthetic harmony under a single structure of the Palmiye "L" Serie products designed for many different locations in Aquarium Shopping Mall.