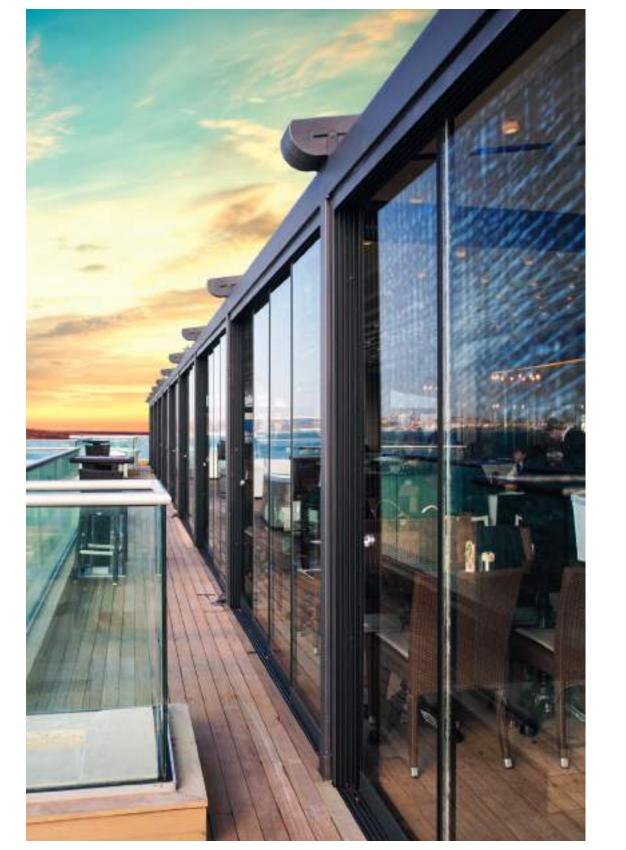

## PERGOLAS

L Serie is achieving customer satisfaction providing quick installation and easy of use as well as keeping the quality at upmost level. It is easy to adap any kind of architectural building with its wide range of application.

L Serie will contribute your area with its wide product range. The inclined retractable roof system with its classical and modest design perfectly suits your outdoor area and will always remain a product of all ages beyond fashion. The oval retractable roof systems, match perfectly to your space with its aesthetic and functional value. The flat retractable roof system will drain the water properly with its trapezodial fabric and add a value with its clean and simple form. It will definetly be a part of your existing structure with its naive stand.

It is not matter which type you select, L serie will provide you a dry and shady outdoor area.

- TECHNICAL INFORMATIONS ..... 40-49

A Special Place For You

An aesthetic harmony under a single structure of the Palmiye "L" Serie products designed for many different locations in Aquarium Shopping Mall.