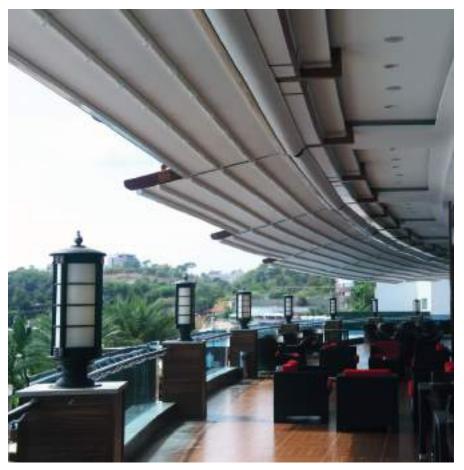

L Serie will contribute your area with its wide product range. The inclined retractable roof system with its classical and modest design perfectly suits your outdoor area and will always remain a product of all ages beyond fashion. The oval retractable roof systems, match perfectly to your space with its aesthetic and functional value. The flat retractable roof system will drain the water properly with its trapezodial fabric and add a value with its clean and simple form. It will definetly be a part of your existing structure with its naive stand.

It is not matter which type you select, L serie will provide you a dry and shady outdoor area.

- TECHNICAL INFORMATIONS ..... 40-49

A Special Place For You

An aesthetic harmony under a single structure of the Palmiye "L" Serie products designed for many different locations in Aquarium Shopping Mall.