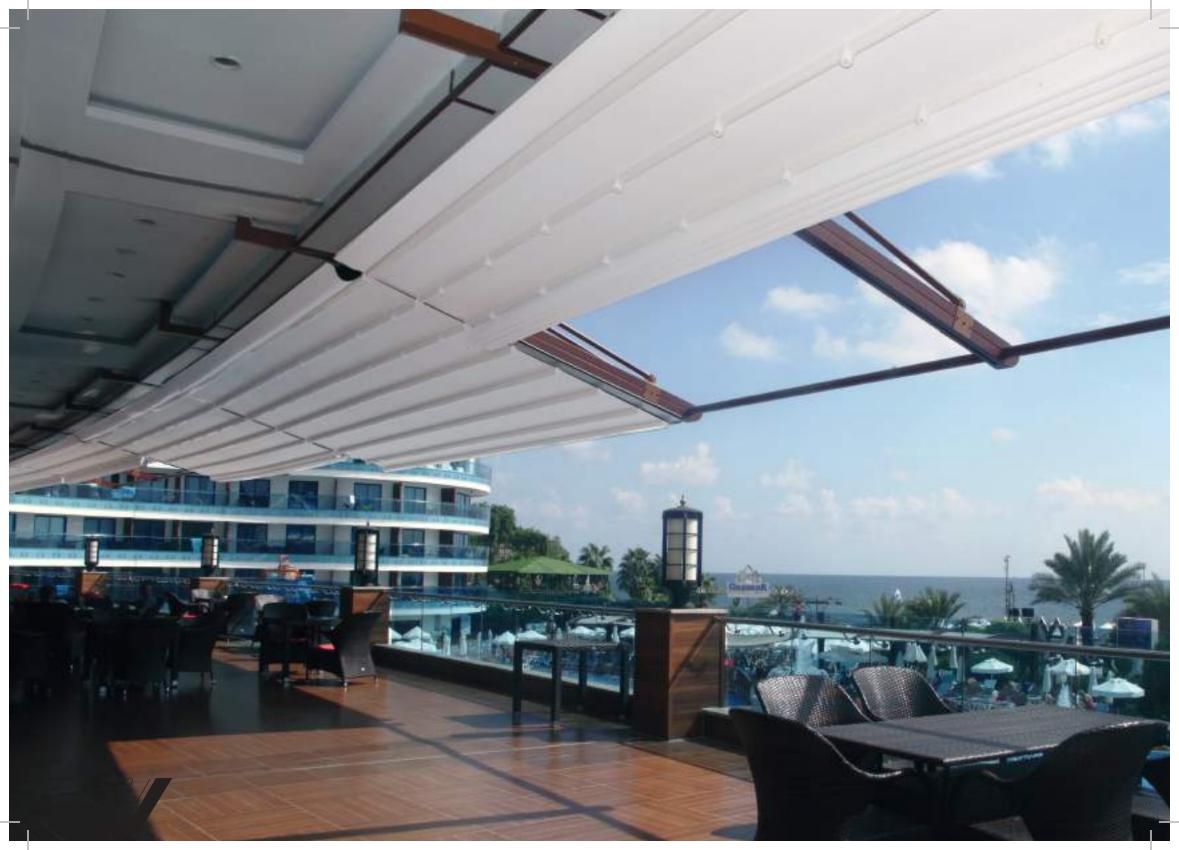

## PERGOLAS

L Serie is achieving customer satisfaction providing quick installation and easy of use as well as keeping the quality at upmost level. It is easy to adap any kind of architectural building with its wide range of application.

L Serie will contribute your area with its wide product range. The inclined retractable roof system with its classical and modest design perfectly suits your outdoor area and will always remain a product of all ages beyond fashion. The oval retractable roof systems, match perfectly to your space with its aesthetic and functional value. The flat retractable roof system will drain the water properly with its trapezodial fabric and add a value with its clean and simple form. It will definetly be a part of your existing structure with its naive stand.

It is not matter which type you select, L serie will provide you a dry and shady outdoor area.

- TECHNICAL INFORMATIONS ..... 40-49

A Special Place For You

An aesthetic harmony under a single structure of the Palmiye "L" Serie products designed for many different locations in Aquarium Shopping Mall.