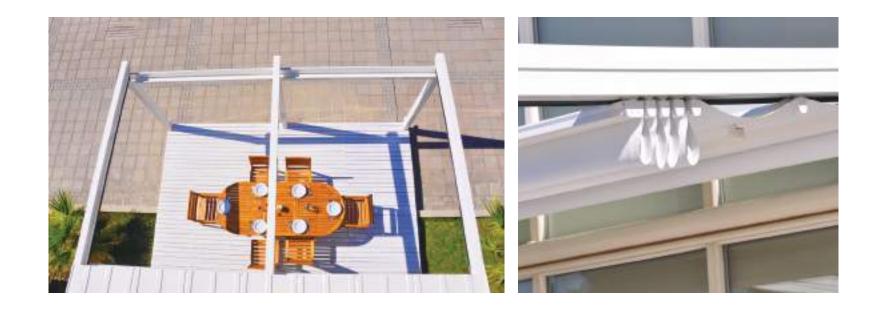

#### **6 WHEELED CAR** This innovative 6 wheeled car silently, swiftly and in a well balanced manner

carries the canvas up and down the rail.

#### SIDE BEAM A side beam can be easily installed or removed by the integrated assembly system.

1/1

100%

BLOCK