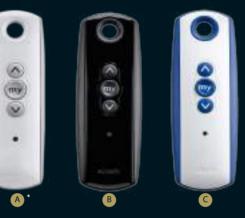

西西

- A **Telis 1** Elegant design that allows you to easily control your product.
- \* The standard control unity.
- B Lounge Elegant design with black color.
- C Patio IP 66 water-proof feature for outdoor use.

b 16-channel ergonomic design that allows you to control all functions at the same time from one control.By digital screen feature you can control different products with a symbol and a number given for different products. E Functional design that allows the adjustment of the illuminations to the desired level with the Roller feature.

## MULTI CHANNEL OPTIONS

Telis 1 is remote control with 1 channel, while the Telis 4 has got 4 channels. Telis 4 option is available for Pure, Lounge, Patio, RTS Lounge Roller and RTS Pure Roller.