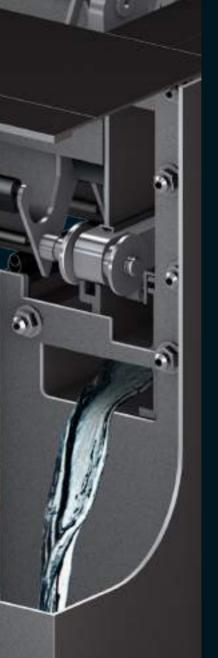

# INTEGRATED BEAM / & DRAINAGE SYSTEM

The integrated beam is the main carcass of the whole Retractable Skyroof system. All loads are shared equally to its structure. It also features an integrated gutter for drainage system.

## **Distribution Pieces**

The distribution pieces route and accelerate the water through the pillars.

### Water Blocking Barrier The barrier blocks water to run inside the

The barrier blocks water to run inside the air tunnels.

# Integrated Drainage System

The hidden section of the drainage system is ingeniously integrated.

Specially designed aluminum panels guide the water through integrated gutters on all sides.

Water evacuates from the Integrated Beam.