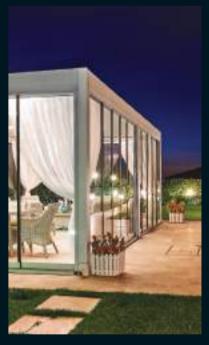

# SIDE COVER / OPTIONS

For environmental protection or to create outdoor living areas used throughout four seasons, Skyroof Retractable sides can be covered by glass, vertical blinds, and aluminium panels.

nds and Awnings

ouvers

**Glass Systems** 