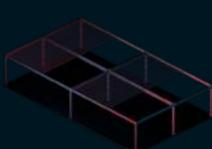

# MODULARITY

SKYROOF Retractable offers a wide variety of modular construction possibilities by means of its flexible and compact structural design.

Skyroof Retractable manufactured with four pillars up to a projection measure of 579,9 cm. Above this, one more pillar needs to be added for each of projection sides. The projection measure changes in multiples of 31,54 cm.