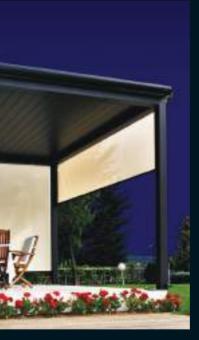

# SIDE COVER / OPTIONS

For environmental protection or to create outdoor living areas used throughout four seasons, Skyroof Retractable sides can be covered by glass, vertical blinds, and aluminium panels.

nds and Awnings

ouvers

**Glass Systems** 