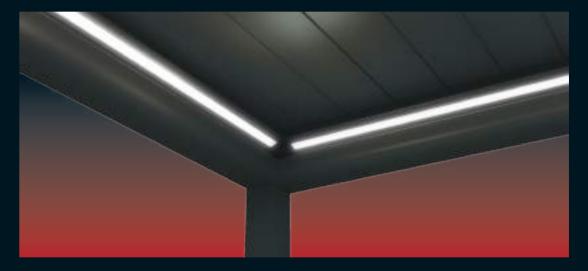

# LIGHTING / MOPTION

Perimeter lighting systems can be dimmed to create the perfect ambiance.

# PERIMETER LIGHTING

> LED strips are integrated into the gutter profile.

25