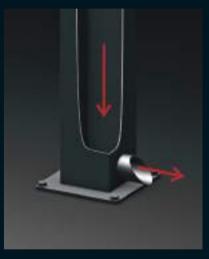

## **Distribution Pieces**

The distribution pieces route and accelerate the water through the pillars.

# Integrated Drainage System

The hidden section of the drainage system is ingeniously integrated.

Specially designed aluminum panels guide the water through integrated gutters on all sides.

Water evacuates from the Integrated Beam.