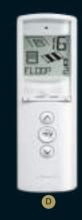

b 16-channel ergonomic design that allows you to control all functions at the same time from one control.By digital screen feature you can control different products with a symbol and a number given for different products. E Functional design that allows the adjustment of the illuminations to the desired level with the Roller feature.