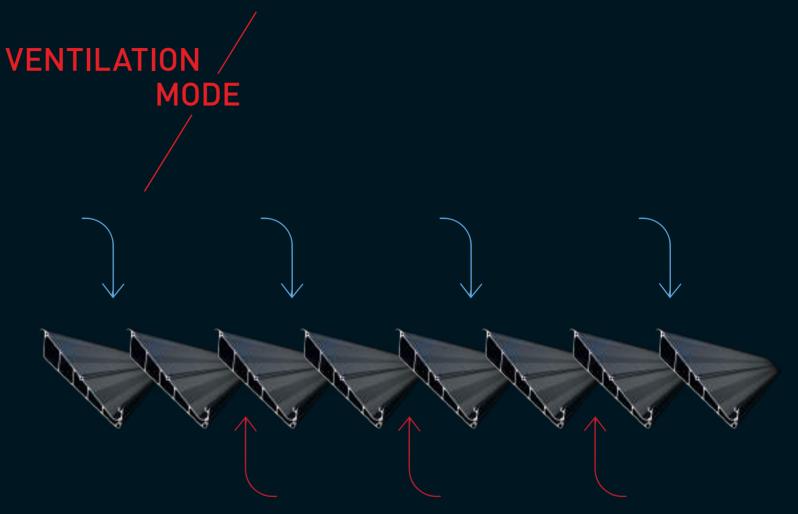

### **Retraction Movement**

The retractable ceiling of Skyroof gives an open roof space of %79 of the total covered area, due to the synchronised movement of the creatively designed panels.

### Synchronized Panel Movement

This special synchronized movement is the newest technological system, allowing simultaneous opening and retraction of all panels.

Air Tunnels

The panel structure provides certain level of insulation.

'MY' button on your remote control allows you to refresh the air with a single touch and provide fresh air in to the room ; while "Connexoon" feature supports creating your own ventilation scenario via your