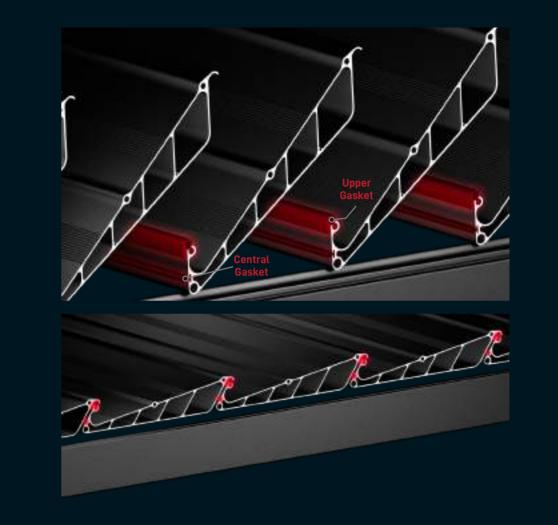

# MULTI-SEALING / SYSTEM

Synchronized moving panels during the closing movement simultaneously presses the gaskets located on the integrated beams and thus ensure maximum insulation.

Gasket

# Panel Interlock

Thanks to the synchronous closing movement of the panels, the gaskets on the panels are clamped together at the same time and a complete insulation is provided between the panels.