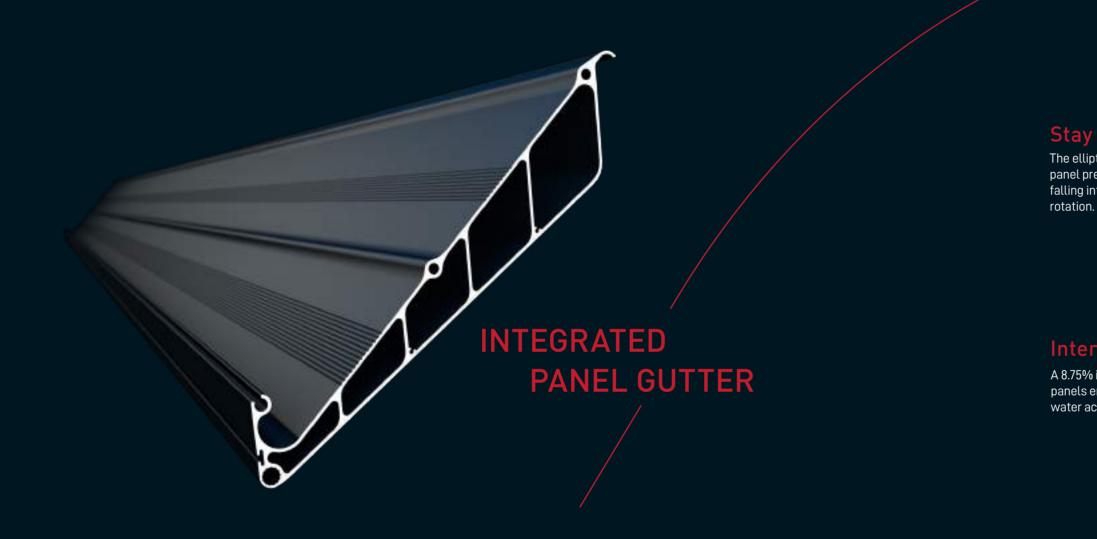

### **Retraction Movement**

The retractable ceiling of Skyroof gives an open roof space of %79 of the total covered area, due to the synchronised movement of the creatively designed panels.

### Synchronized Panel Movement

This special synchronized movement is the newest technological system, allowing simultaneous opening and retraction of all panels.