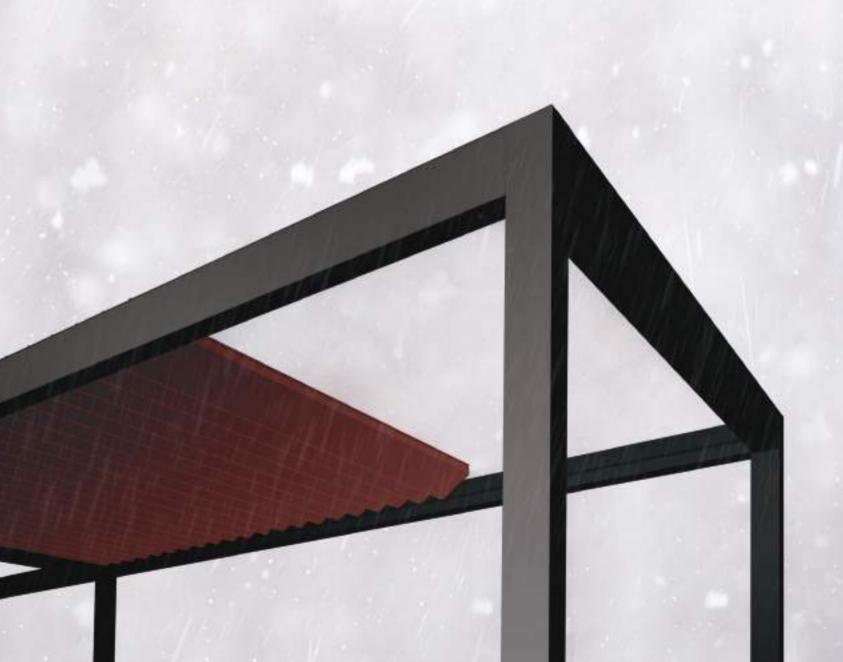

# INTEGRATED BEAM / & DRAINAGE SYSTEM

The integrated beam is the main carcass of the whole Retractable Skyroof system. All loads are shared equally to its structure. It also features an integrated gutter for drainage system.

## **Distribution Pieces**

The distribution pieces route and accelerate the water through the pillars.

### Water Blocking Barrier The barrier blocks water to run inside the

The barrier blocks water to run inside the air tunnels.

# Integrated Drainage System

The hidden section of the drainage system is ingeniously integrated.

Specially designed aluminum panels guide the water through integrated gutters on all sides.

Water evacuates from the Integrated Beam.