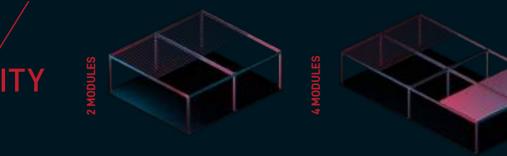

# MODULARITY

SKYROOF Retractable offers a wide variety of modular construction possibilities by means of its flexible and compact structural design.

Skyroof Retractable manufactured with four pillars up to a projection measure of 579,9 cm. Above this, one more pillar needs to be added for each of projection sides. The projection measure changes in multiples of 31,54 cm.