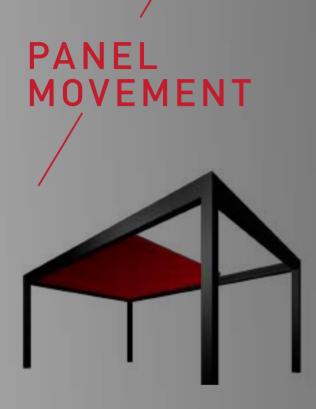

### **Retraction Movement**

The retractable ceiling of Skyroof gives an open roof space of %79 of the total covered area, due to the synchronised movement of the creatively designed panels.

### Synchronized Panel Movement

This special synchronized movement is the newest technological system, allowing simultaneous opening and retraction of all panels.