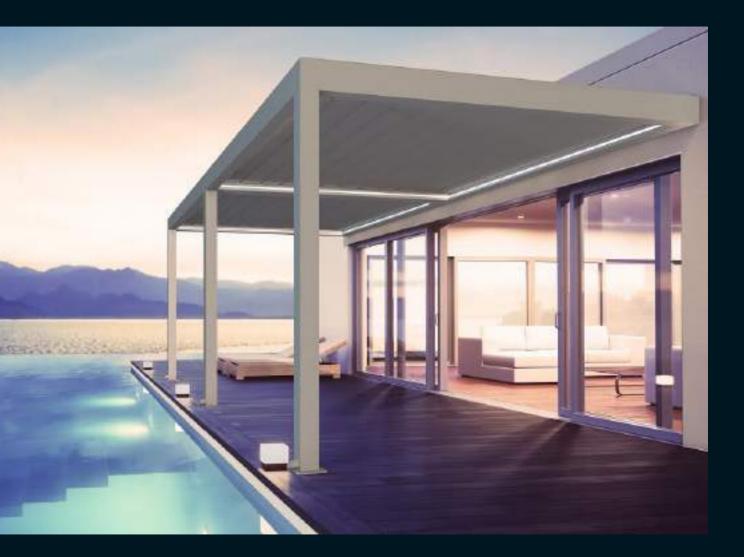

# LIGHTING / MOPTION

Perimeter lighting systems can be dimmed to create the perfect ambiance.

# PERIMETER LIGHTING

> LED strips are integrated into the gutter profile.

25