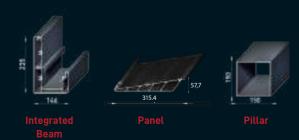

# INTEGRATED BEAM / & DRAINAGE SYSTEM

The integrated beam is the main carcass of the whole Retractable Skyroof system. All loads are shared equally to its structure. It also features an integrated gutter for drainage system.

# Integrated Drainage System

The hidden section of the drainage system is ingeniously integrated.

Specially designed aluminum panels guide the water through integrated gutters on all sides.

Water evacuates from the Integrated Beam.