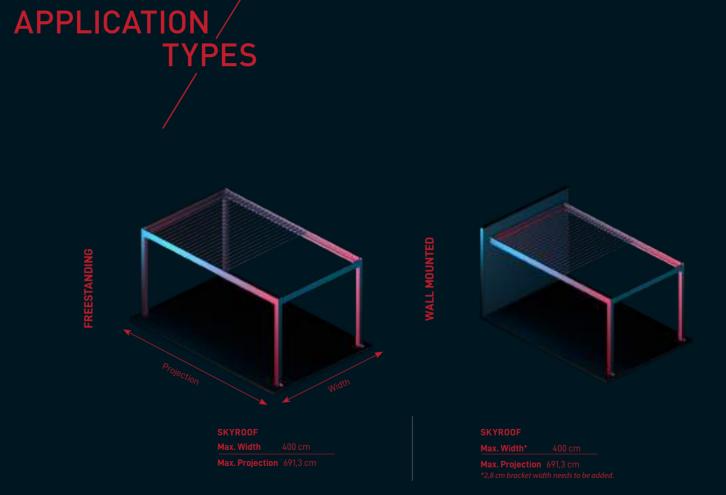

# SKYROOF RETRACTABLE

### MAX DIMENSIONS

ARRARREEFE

| Projection      | 691,3 cm  |
|-----------------|-----------|
| Width           | 400 cm    |
| Snow Load (max) | 268 kg/m2 |
| Max. Open Space | %79       |