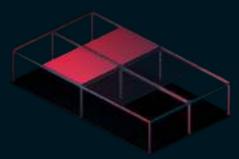

# MODULARITY

SKYROOF Retractable offers a wide variety of modular construction possibilities by means of its flexible and compact structural design.

Skyroof Retractable manufactured with four pillars up to a projection measure of 579,9 cm. Above this, one more pillar needs to be added for each of projection sides. The projection measure changes in multiples of 31,54 cm.