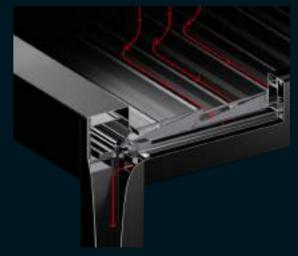

# INTEGRATED BEAM / & DRAINAGE SYSTEM

The integrated beam is the main carcass of the whole Retractable Skyroof system. All loads are shared equally to its structure. It also features an integrated gutter for drainage system.

# Integrated Drainage System

The hidden section of the drainage system is ingeniously integrated.

Specially designed aluminum panels guide the water through integrated gutters on all sides.

Water evacuates from the Integrated Beam.