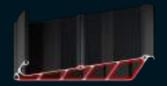

Air Tunnels

The panel structure provides certain level of insulation.

'MY' button on your remote control allows you to refresh the air with a single touch and provide fresh air in to the room ; while "Connexoon" feature supports creating your own ventilation scenario via your