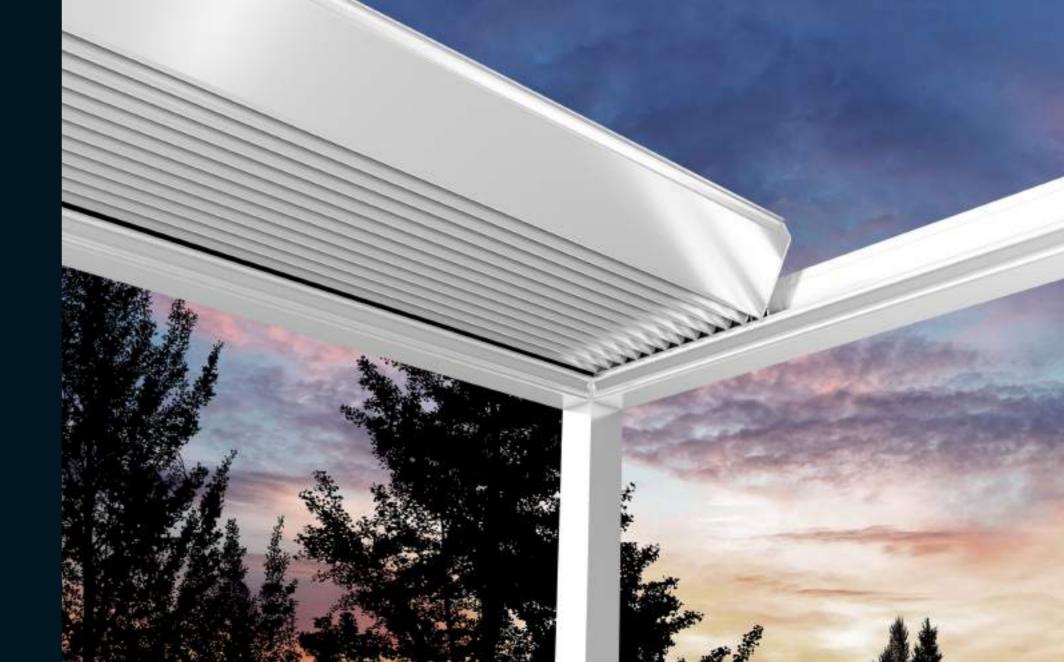

# Stay Clean

The elliptical chamber on the top side of the panel prevents the accumulated materials falling into your indoor space during the panel

# nal Panel Inclination

A 8.75% internal inclination on the top of the panels ensures perfect drainage by preventing water accumulation on the system.

Panels can be filled with Polyurethane Foam which provides extra comfort. It significantly helps to reduce condensation.

Air Tunnels

The panel structure provides certain level of insulation.

'MY' button on your remote control allows you to refresh the air with a single touch and provide fresh air in to the room ; while "Connexoon" feature supports creating your own ventilation scenario via your