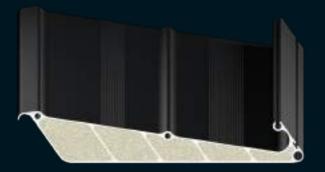

# Stay Clean

The elliptical chamber on the top side of the panel prevents the accumulated materials falling into your indoor space during the panel

# nal Panel Inclination

A 8.75% internal inclination on the top of the panels ensures perfect drainage by preventing water accumulation on the system.

Panels can be filled with Polyurethane Foam which provides extra comfort. It significantly helps to reduce condensation.