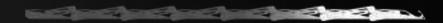

# Stay Clean

The elliptical chamber on the top side of the panel prevents the accumulated materials falling into your indoor space during the panel

# nal Panel Inclination

A 8.75% internal inclination on the top of the panels ensures perfect drainage by preventing water accumulation on the system.

Panels can be filled with Polyurethane Foam which provides extra comfort. It significantly helps to reduce condensation.

# INTEGRATED BEAM / & DRAINAGE SYSTEM

The integrated beam is the main carcass of the whole Retractable Skyroof system. All loads are shared equally to its structure. It also features an integrated gutter for drainage system.