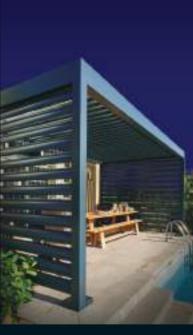

# SKYROOF RETRACTABLE

### MAX DIMENSIONS

ARRARREEFE

| Projection      | 691,3 cm  |
|-----------------|-----------|
| Width           | 400 cm    |
| Snow Load (max) | 268 kg/m2 |
| Max. Open Space | %79       |

### **Retraction Movement**

The retractable ceiling of Skyroof gives an open roof space of %79 of the total covered area, due to the synchronised movement of the creatively designed panels.