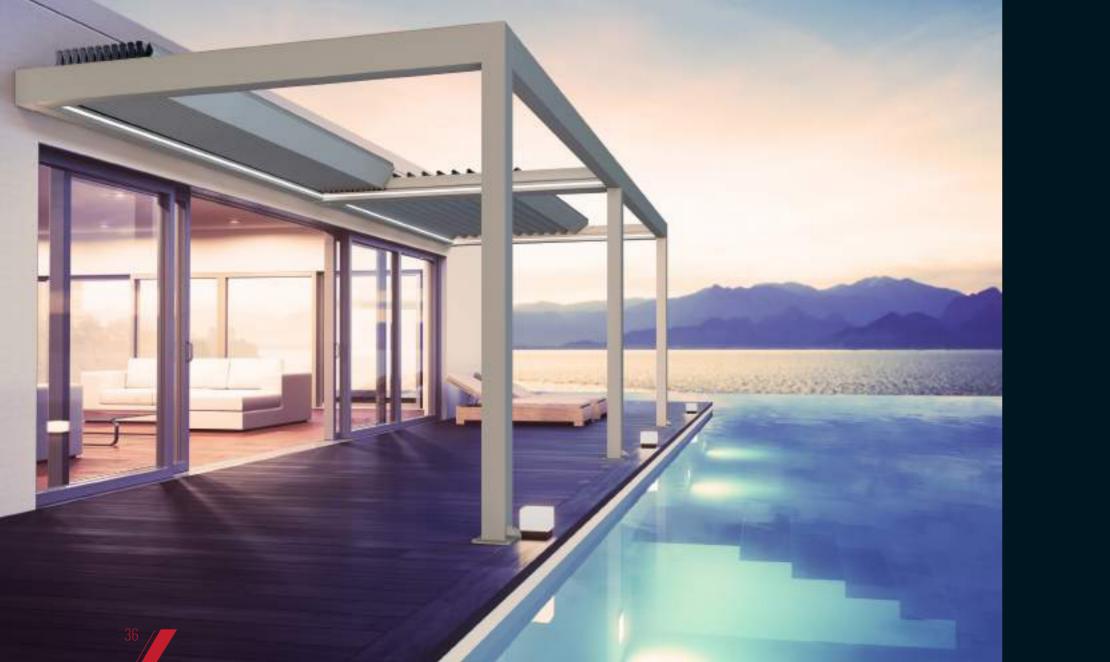

# LIGHTING / MOPTION

Perimeter lighting systems can be dimmed to create the perfect ambiance.

# PERIMETER LIGHTING

> LED strips are integrated into the gutter profile.

25