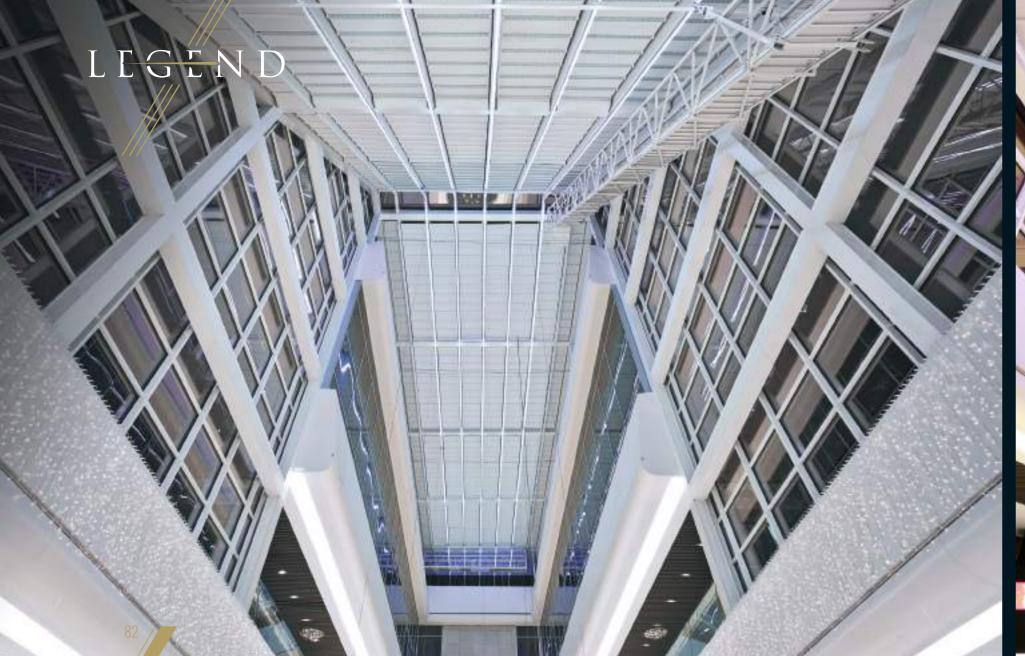

#### PROFILE SECTIONS

A Front Beam B Rail C Gutter D Back Pillar E Hanging Pipe (Ø 60) —

Legend enables you to enjoy the pleasant warmth and light the sun provides, when and how much you want.

Ensure uninterrupted interior climate control throughout the seasons and allow the elegant finish and clean lines to add aesthetically to your interior.

Legend is an indispensable product, if there is an existing construction, this enables you to enjoy the pleasant warmth and light the sun provides, when and how much you want.

Palmiye presents a wide range of ceiling covers, with a selection of colours, materials and patterns which are imported from Europe and U.S, with 5 years guaranty against fading and mould.