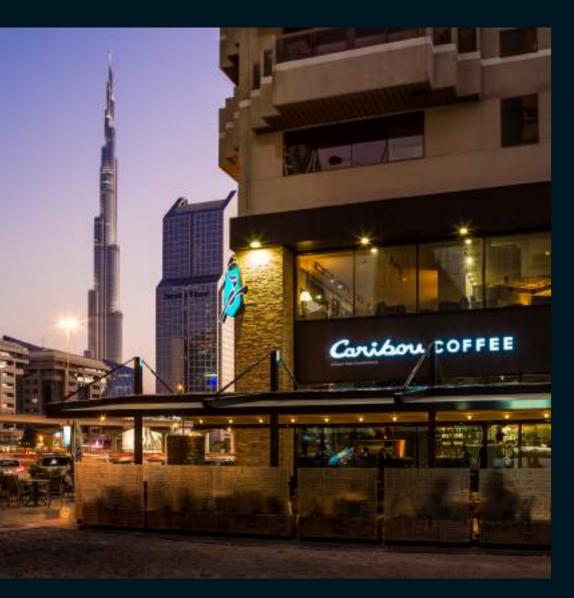

# PROFILE SECTIONS

Gutter 13X13

A Front Beam B Rail C Gutter D Back Pillar E Hanging Pipe (Ø 60) —

An architectural beauty, this freestanding product sets you apart from other establishments, attracting attention and enabling your customers to get the most from their outdoor experience.

#### MAXIMUM DIMENSIONS

| Width            | 1300 |
|------------------|------|
| Projection       | 1200 |
| Max Rail Centers | 400  |

An architectural beauty this free standing product sets you apart from other establishments, attracting attention and enabling your customers to get the most from their outdoor experience.