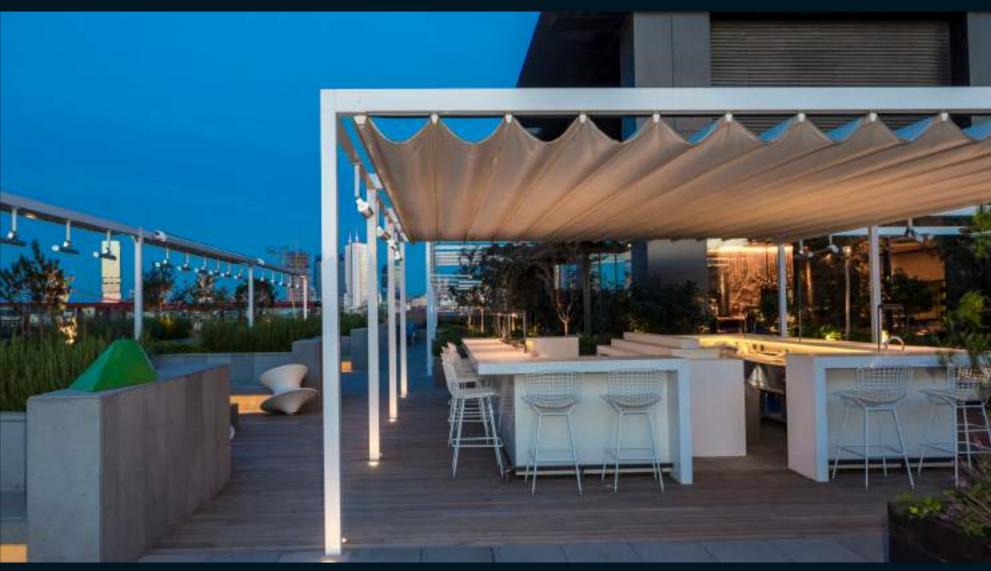

#### PROFILE SECTIONS

Silver Plus is a retractable roof system, adapted to aluminium structure. With its clean and modern design, Silver Plus adds value to your outdoor areas.

The product is usable according to its User Manual in all-weather conditions and designed to be used in all four seasons. If desired the product can be made into retractable winter garden by closing the sides with different kinds of enclosures.