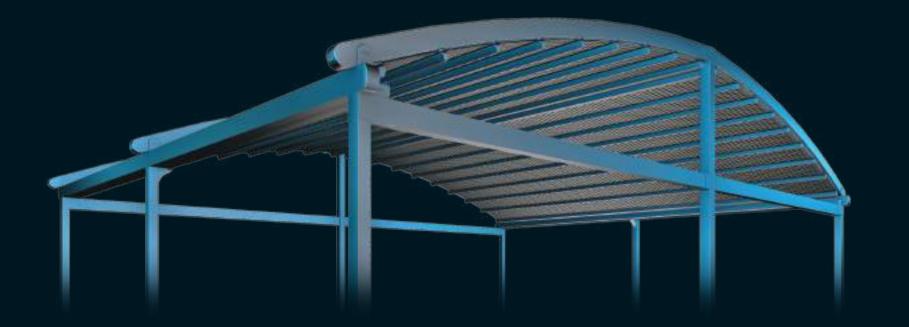

olours, materials and patterns which are imported from Europe and U.S. with 5 years guaranty against fading and mould.

Palmiye is proud the present the Exclusive Fabric Collection with unique patterns and colors, with options of Exlusive Fabric Profiles and Exclusive 3 Axis Lightings.

The entire drainage system is integrated into the structure and lighting systems can be adapted to the ceiling cover which moves together with it.

The Spot Lights, Linear Lights or 3 Axis Lights are installed on the aluminium profiles and can be controlled by a remote control or with a remote controlled dimmer function.

Each of our products is hand crafted and in itself unique, and from ceiling cover to the construction material you can completely customize your products.















Front Beam









| Width            | 1300 |
|------------------|------|
| Projection       | 1200 |
| Max Rail Centers | 400  |

The intimate design of Crown Compact provides a welcoming area in which guests can retreat. The cur-vaceous architecture contributes to the cosiest of setting in all outdoor spaces. In this product the ceiling cover is retracting as two pieces.

Palmiye presents a wide range of ceiling covers, with a selection of colours, materials and patterns which are imported from Europe and U.S, with 5 years guaranty against fading and mould.

Palmiye is proud the present the Exclusive Fabric Collection with unique patterns and colors, with options of Exlusive Fabric Profiles and Exclusive 3 Axis Lightings.

The entire drainage system is integrated into the structure and lighting systems