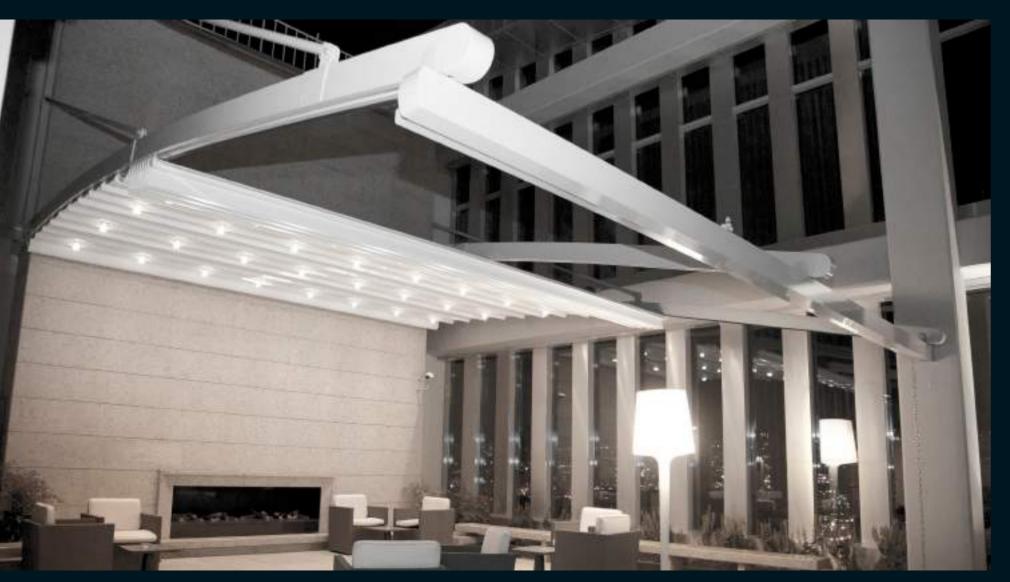

# PROFILE SECTIONS

(Steel) 15x15

A Front Beam B Rail C Gutter D Back Pillar E Hanging Pipe (Ø 60) —

This elegant product is free standing and is a stylish way to enlarge your outdoor living space.

The eye-catching nautical design creates a welcoming atmosphere and ensures that you make the best out of your area.

| Width            | 1300 |
|------------------|------|
| Projection       | 1200 |
| Max Rail Centers | 450  |

This elegant product is free standing and is a stylish way to enlarge your outdoor living space. The eye catching nautical design creates a welcoming atmosphere and ensures that you make the best out of your area. The product is usable in all-weather conditions and designed to be used in all four seasons.