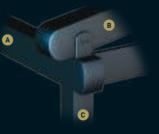

# PROFILE SECTIONS

Front Beam 10x15

Pillar 10x10

A Front Beam B Rail C Pillar

Specially designed to accommodate large numbers, this stylish construction provides the perfect setting to entertain your guests.