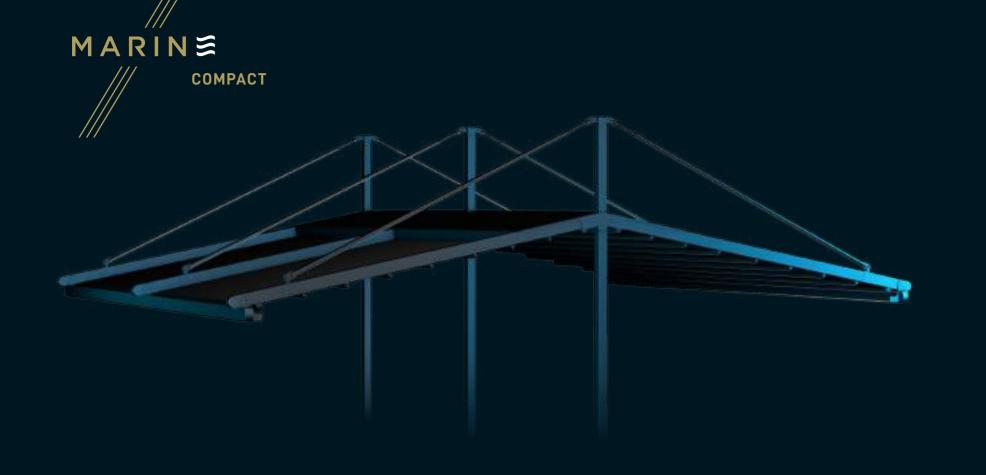

| Width            | 1300 |
|------------------|------|
| Projection       | 1200 |
| Max Rail Centers | 450  |

Marine Compact is a tastefully practical product. With minimalistic, lightweight details it can be moved easily around to provide you with exactly what you need.