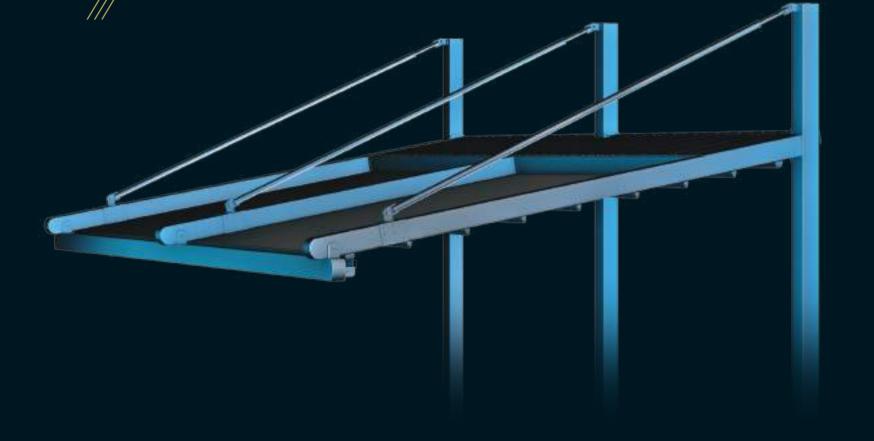

# PROFILE SECTIONS

Back Pillar

A Front Beam B Rail C Gutter D Back Pillar E Hanging Pipe (Ø 60) —