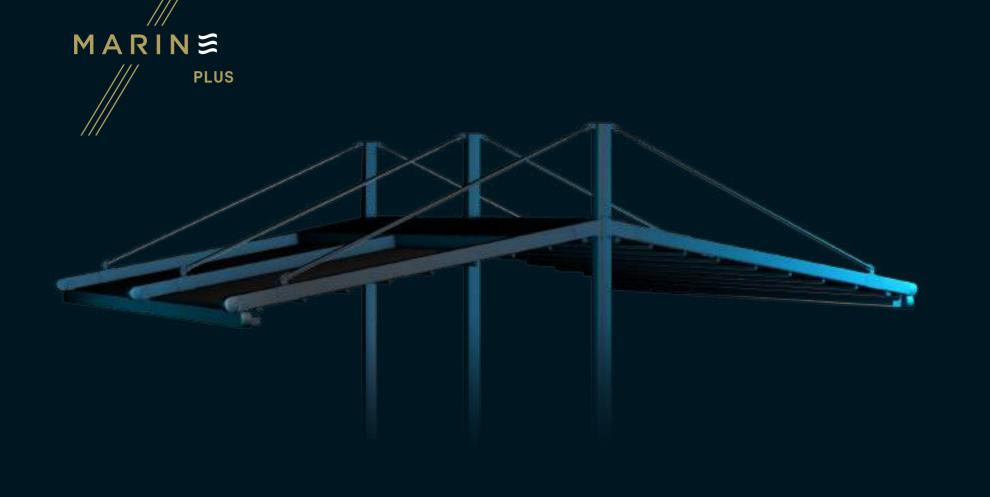

# PROFILE SECTIONS

(Steel) 15x15

A Front Beam B Rail C Gutter D Back Pillar E Hanging Pipe (Ø 60) —

This elegant product is free standing and is a stylish way to enlarge your outdoor living space.

The eye-catching nautical design creates a welcoming atmosphere and ensures that you make the best out of your area.

| Width            | 1300 |
|------------------|------|
| Projection       | 1200 |
| Max Rail Centers | 450  |

This elegant product is free standing and is a stylish way to enlarge your outdoor living space. The eye catching nautical design creates a welcoming atmosphere and ensures that you make the best out of your area. The product is usable in all-weather conditions and designed to be used in all four seasons.