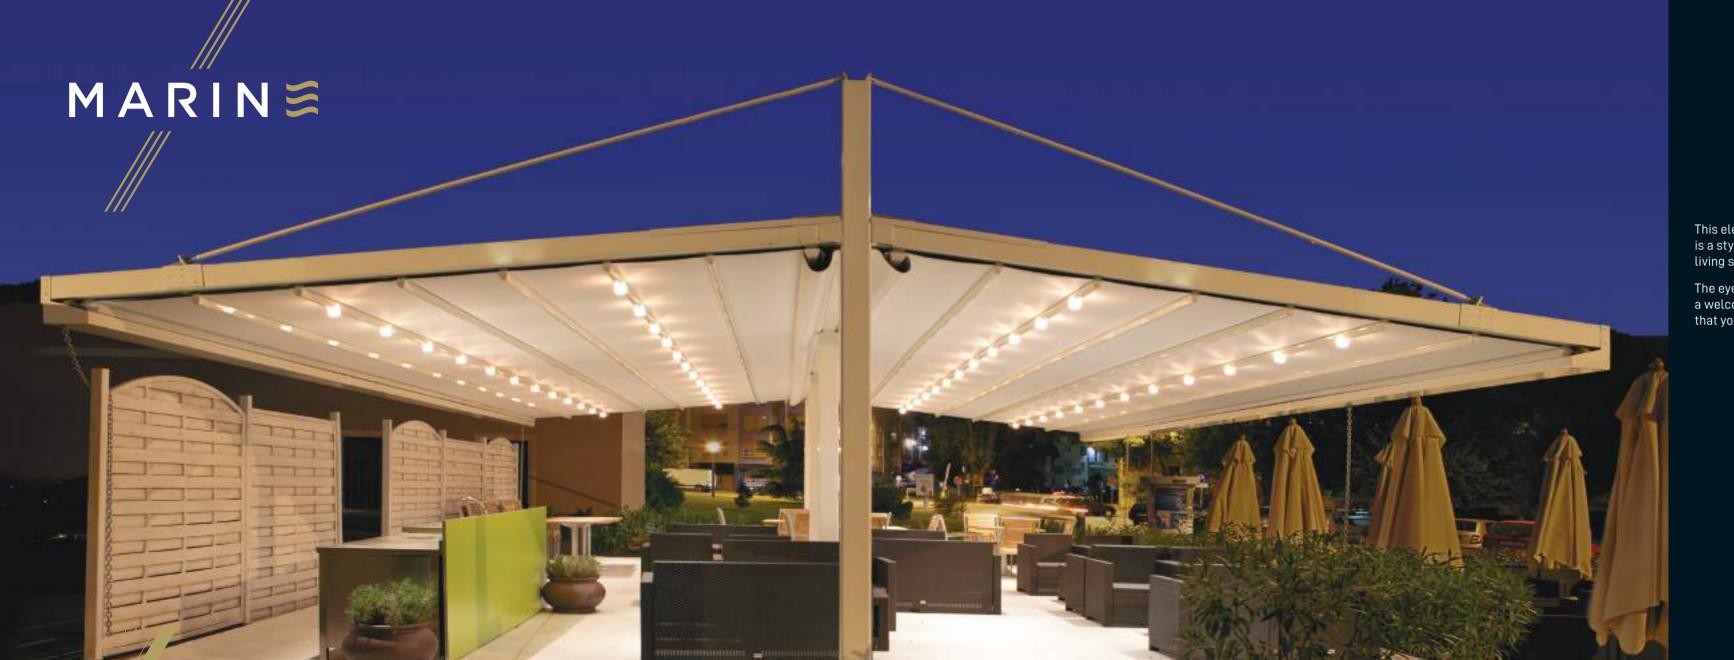

# PROFILE SECTIONS

(Steel) 15x15

A Front Beam B Rail C Gutter D Back Pillar E Hanging Pipe (Ø 60) —

This elegant product is free standing and is a stylish way to enlarge your outdoor living space.

The eye-catching nautical design creates a welcoming atmosphere and ensures that you make the best out of your area.

| Width            | 1300 |
|------------------|------|
| Projection       | 1200 |
| Max Rail Centers | 450  |

This elegant product is free standing and is a stylish way to enlarge your outdoor living space. The eye catching nautical design creates a welcoming atmosphere and ensures that you make the best out of your area. The product is usable in all-weather conditions and designed to be used in all four seasons.