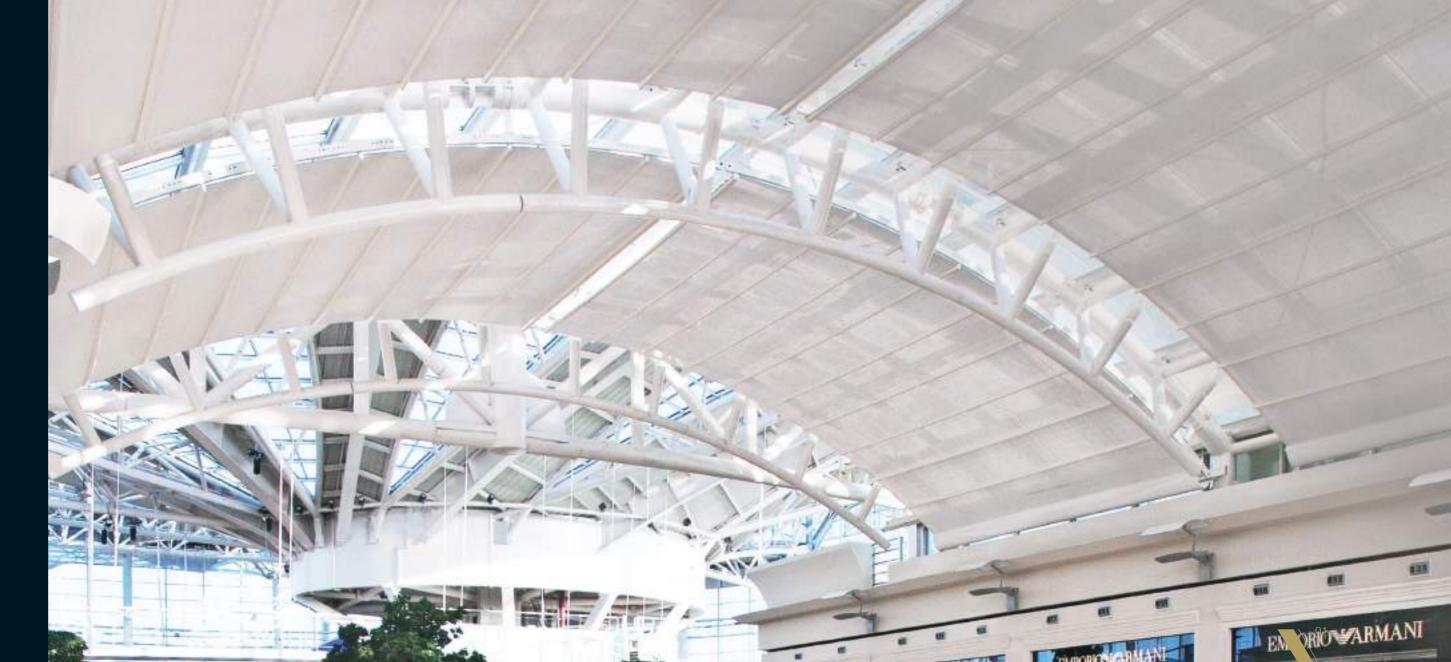

#### PROFILE SECTIONS

A Front Beam B Rail C Gutter D Back Pillar E Hanging Pipe (Ø 60) —

Legend enables you to enjoy the pleasant warmth and light the sun provides, when and how much you want.

Ensure uninterrupted interior climate control throughout the seasons and allow the elegant finish and clean lines to add aesthetically to your interior.

Legend is an indispensable product, if there is an existing construction, this enables you to enjoy the pleasant warmth and light the sun provides, when and how much you want.

Palmiye presents a wide range of ceiling covers, with a selection of colours, materials and patterns which are imported from Europe and U.S, with 5 years guaranty against fading and mould.