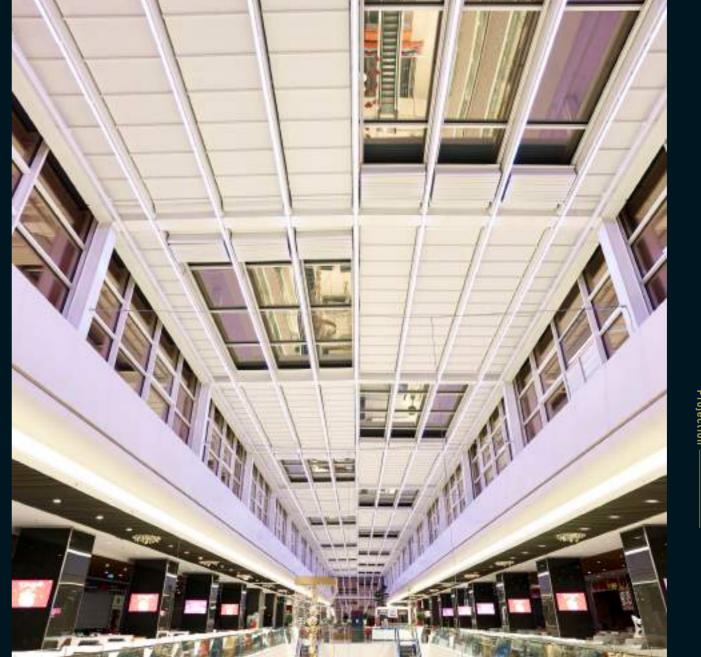

#### PROFILE SECTIONS

A Front Beam B Rail C Gutter D Back Pillar E Hanging Pipe (Ø 60) —

Legend enables you to enjoy the pleasant warmth and light the sun provides, when and how much you want.

Ensure uninterrupted interior climate control throughout the seasons and allow the elegant finish and clean lines to add aesthetically to your interior.

Legend is an indispensable product, if there is an existing construction, this enables you to enjoy the pleasant warmth and light the sun provides, when and how much you want.

Palmiye presents a wide range of ceiling covers, with a selection of colours, materials and patterns which are imported from Europe and U.S, with 5 years guaranty against fading and mould.