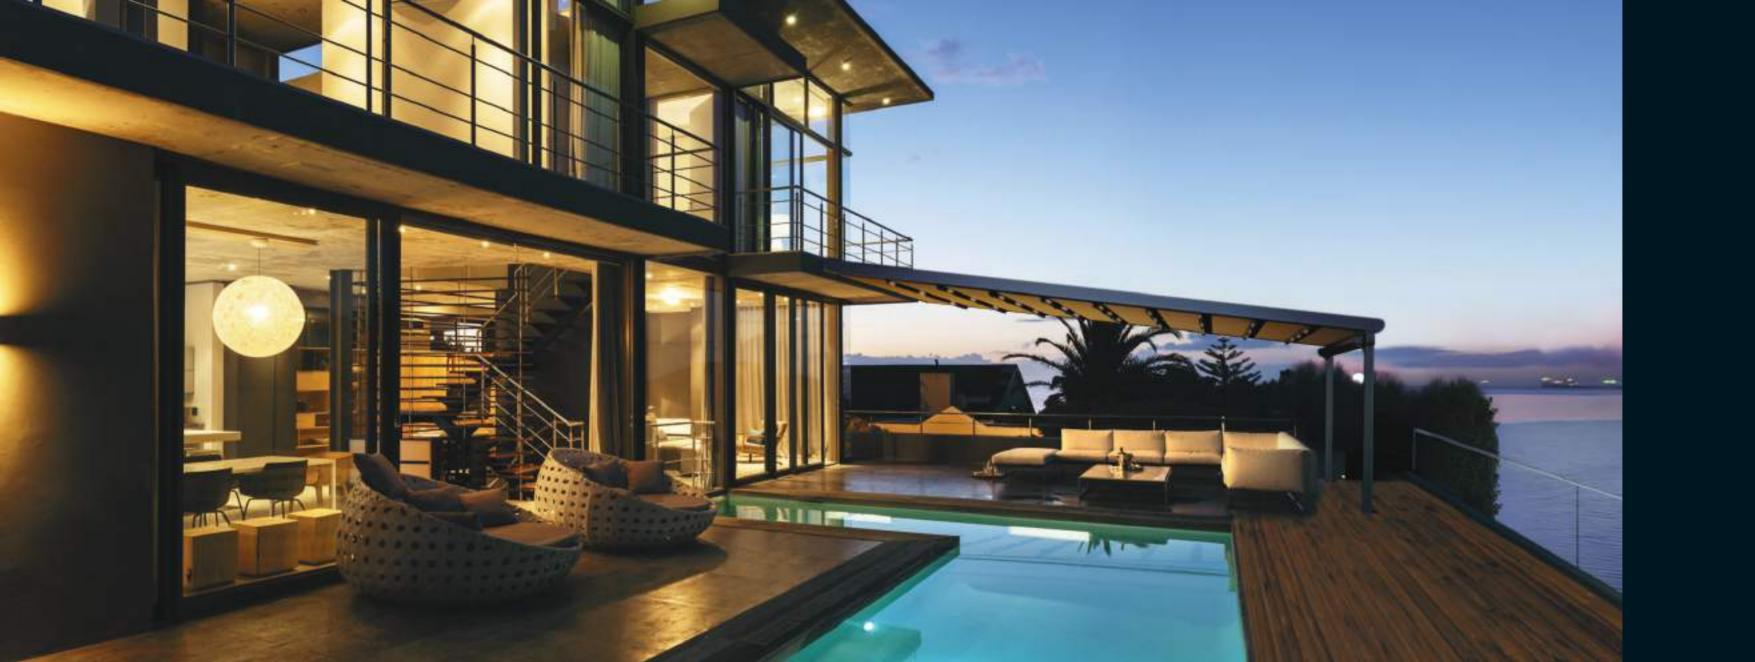

ssure on the gutter. Additionally it is also responsible for carrying awnings and glass systems.

#### 

feature, provides the anti-air system, in a vertical blind. It is a full casette awning different positions to ensure a perfect fit, and the Ferrari Soltis fabric, provides shade

#### 



<sup>\*</sup> Doesn't include the compact series.

## APPLICATION /// TYPES & SOLUTIONS

#### RAIL POSITIONING









#### **MODIFIABILITY**

Allows modifications on the main constructions by changing the main aluminium beam and pillars with steel.



#### MIDDLE PILLAR REDUCTION

Provides a flexibility to remove the middle pillars by performing optional system changes.



#### PILLAR POSITION CHANGE

Pillars have the ability to shift up to 50 cm according to the structural needs of the Project.





#### 5-YEAR WARRANTY

All our products have up to 5 years guarantee for the construction and motor. The electronics and remote controls are guaranteed for 2 years.