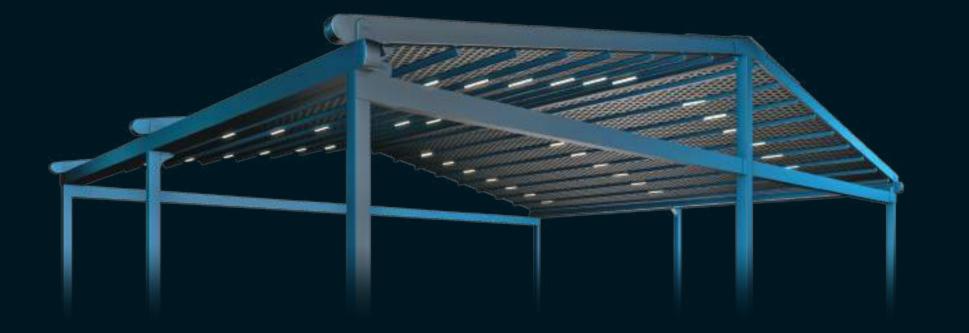

# PROFILE SECTIONS

Front Beam 10x15

Pillar 10x10

A Front Beam B Rail C Pillar

Specially designed to accommodate large numbers, this stylish construction provides the perfect setting to entertain your guests.

Spacious and stylish, Gala is the ultimate outdoor experience.

Max Rail Centers

#### PROFILE SECTIONS

A Front Beam B Rail C Pillar

Gutter 13X13

Projection up to 16m Projection between 16 - 20m

Specially designed to accommodate large numbers, this stylish construction provides the perfect setting to entertain your guests, pacious and stylish Gala Plus is the ultimate outdoor experience.