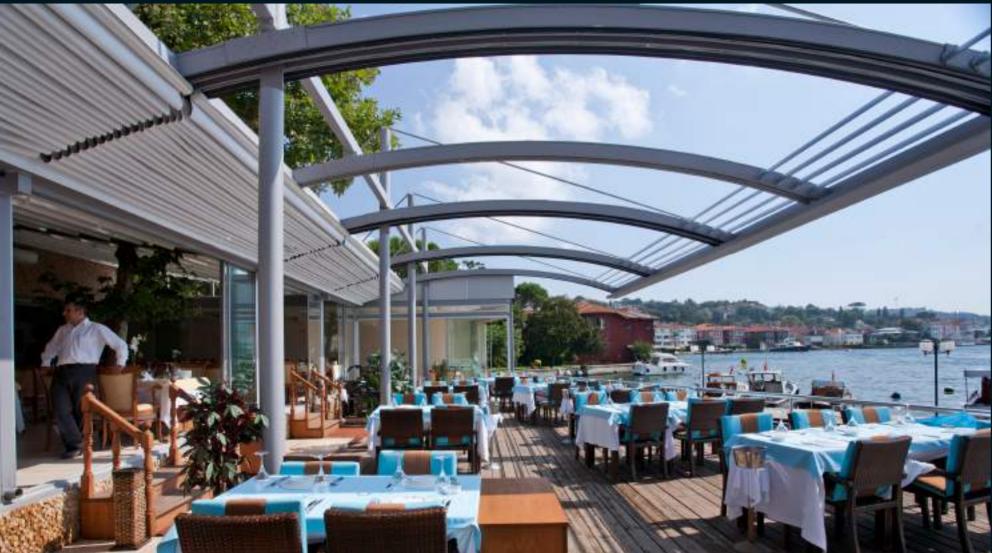

# PROFILE SECTIONS

(Steel) 15x15

A Front Beam B Rail C Gutter D Back Pillar E Hanging Pipe (Ø 60) —

This elegant product is free standing and is a stylish way to enlarge your outdoor living space.

The eye-catching nautical design creates a welcoming atmosphere and ensures that you make the best out of your area.

| Width            | 1300 |
|------------------|------|
| Projection       | 1200 |
| Max Rail Centers | 450  |

This elegant product is free standing and is a stylish way to enlarge your outdoor living space. The eye catching nautical design creates a welcoming atmosphere and ensures that you make the best out of your area. The product is usable in all-weather conditions and designed to be used in all four seasons.