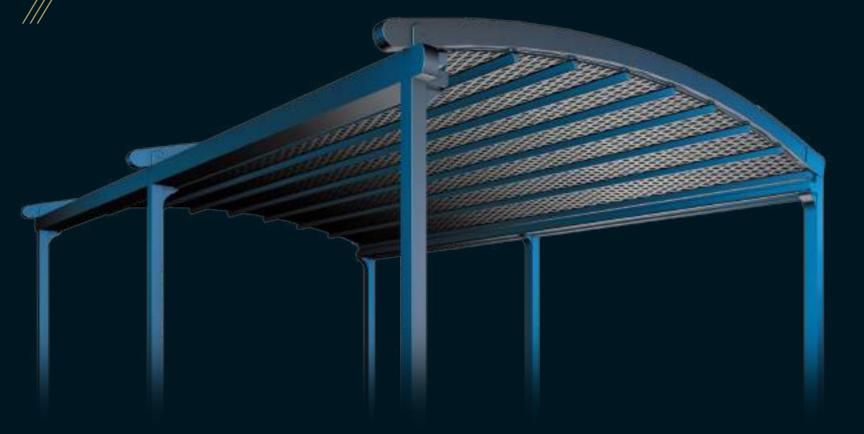

# PROFILE SECTIONS

Gutter 13X13

A Front Beam B Rail C Gutter D Back Pillar E Hanging Pipe (Ø 60 ) ——

Apollo is remarkable in that it has no front support at all, thus allowing you to enjoy unbroken views.

Gently arched in design, Apollo is an unobtrusive way to enjoy the world in which you live.