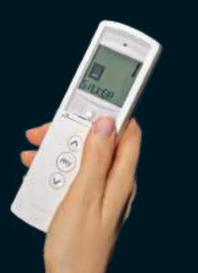

### CONNEXOON

Designed to easily control your product wherever you are in the world, despite the weather changes you can remotely activate your products accordingly.

Compatible with iOS and Android smartphone systems. You can assign multiple functions through created scenarios, you can give a onetouch command.

a symbol and a number given for

different products.

D 16-channel ergonomic design that allows you to control all functions at the same time from one control. By digital screen feature you can control different products with

**■** Functional design that allows the adjustment of the illuminations to the desired level with the Roller feature.

control your product.

\* The standard control unity.

**B** Lounge Elegant design with black color.

Patio IP 66 water-proof feature for outdoor use.

#### MULTI CHANNEL OPTIONS

Telis 1 is remote control with 1 channel, while the Telis 4 has got 4 channels. Telis 4 option is available for Pure, Lounge, Patio, RTS Lounge Roller and RTS Pure Roller.