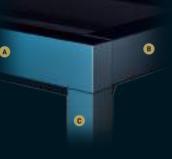

# PROFILE SECTIONS

Front Beam 10x15

Pillar 10x10

A Front Beam B Rail C Pillar

Specially designed to accommodate large numbers, this stylish construction provides the perfect setting to entertain your guests.