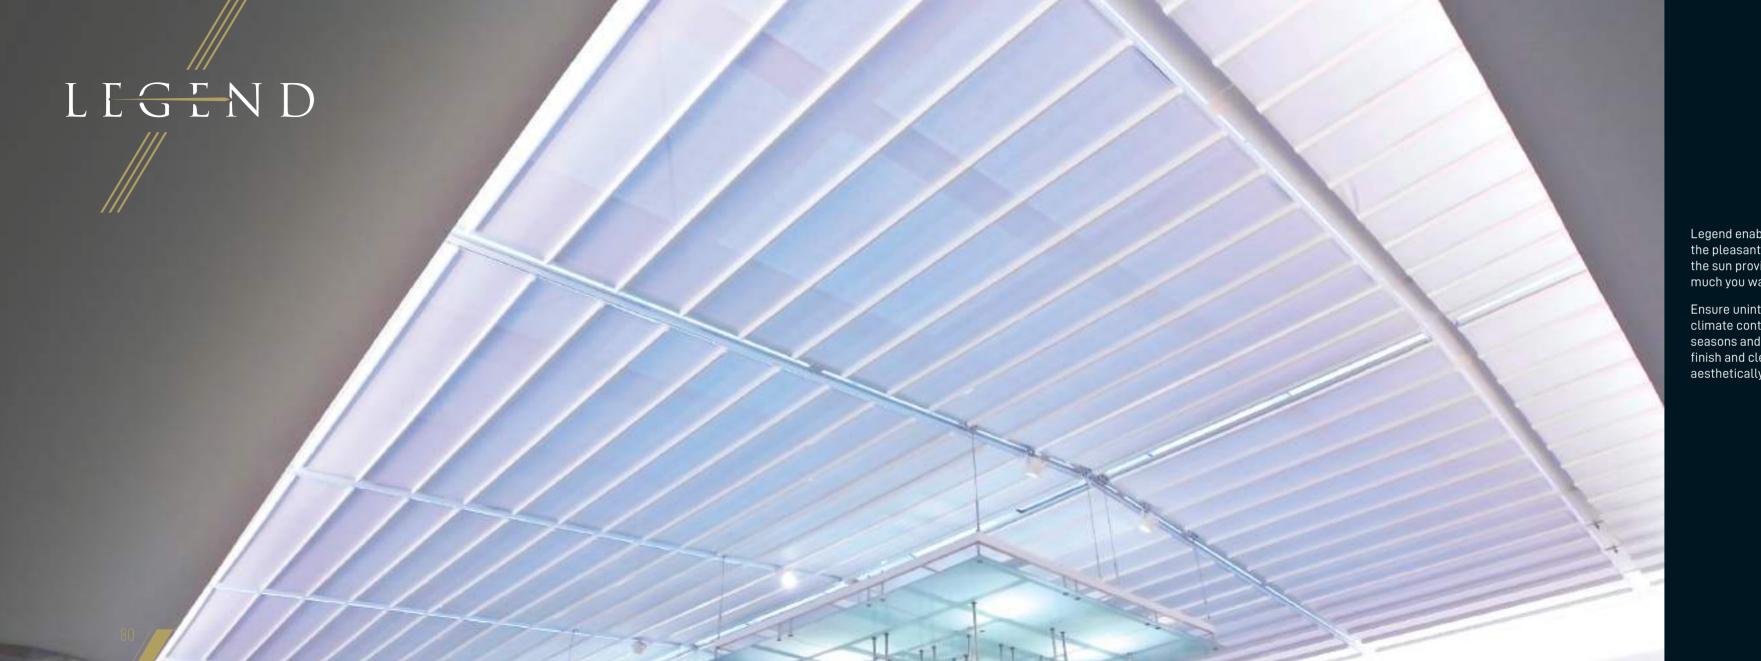

#### PROFILE SECTIONS

A Front Beam B Rail C Gutter D Back Pillar E Hanging Pipe (Ø 60) —

Legend enables you to enjoy the pleasant warmth and light the sun provides, when and how much you want.

Ensure uninterrupted interior climate control throughout the seasons and allow the elegant finish and clean lines to add aesthetically to your interior.

Legend is an indispensable product, if there is an existing construction, this enables you to enjoy the pleasant warmth and light the sun provides, when and how much you want.

Palmiye presents a wide range of ceiling covers, with a selection of colours, materials and patterns which are imported from Europe and U.S, with 5 years guaranty against fading and mould.