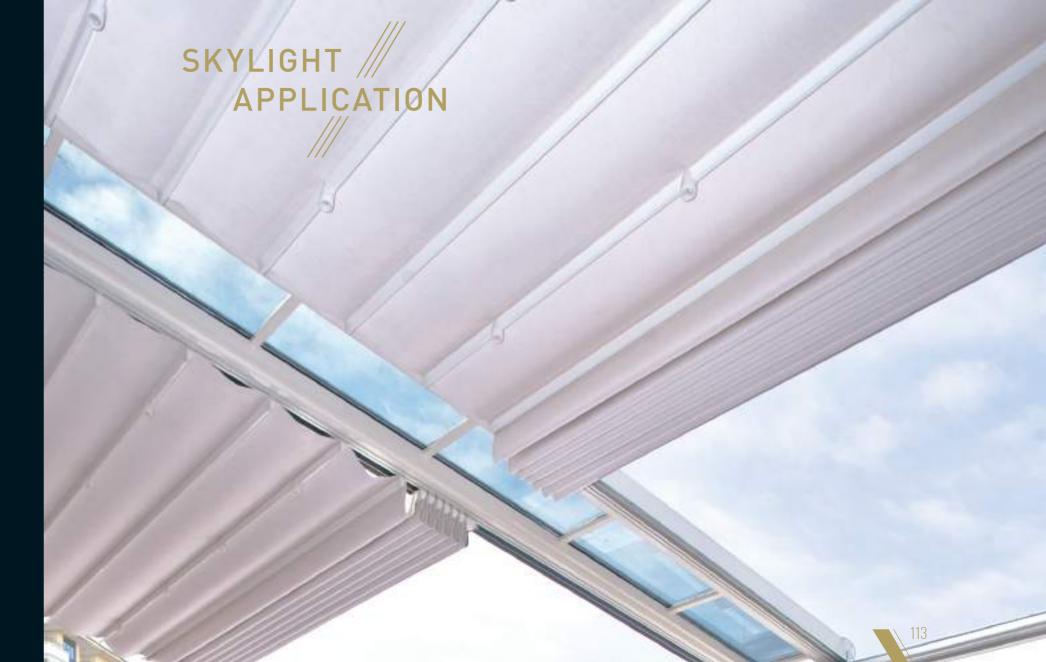

ressure on the gutter. Additionally it is also responsible for carrying awnings and glass systems.

#### 

feature, provides the anti-air system, in a vertical blind. It is a full casette awning different positions to ensure a perfect fit, and the Ferrari Soltis fabric, provides shade

#### 



<sup>\*</sup> Doesn't include the compact series.

## APPLICATION /// TYPES & SOLUTIONS

#### RAIL POSITIONING









#### **MODIFIABILITY**

Allows modifications on the main constructions by changing the main aluminium beam and pillars with steel.



#### MIDDLE PILLAR REDUCTION

Provides a flexibility to remove the middle pillars by performing optional system changes.



#### PILLAR POSITION CHANGE

Pillars have the ability to shift up to 50 cm according to the structural needs of the Project.





#### 5-YEAR WARRANTY

All our products have up to 5 years guarantee for the construction and motor. The electronics and remote controls are guaranteed for 2 years.