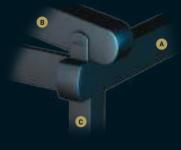

# PROFILE SECTIONS

Front Beam 10x15

Pillar 10x10

A Front Beam B Rail C Pillar

Specially designed to accommodate large numbers, this stylish construction provides the perfect setting to entertain your guests.