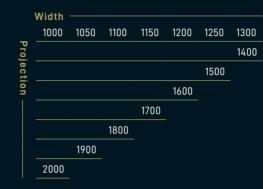

The perpendicular roof and soft contours provide a welcome retreat from which you can watch the world go by!

|            | Width |         |      |      |      |      |      |
|------------|-------|---------|------|------|------|------|------|
|            | 1000  | 1050    | 1100 | 1150 | 1200 | 1250 | 130  |
| Projection |       |         |      |      |      |      | 70   |
| ect        |       |         |      |      |      | 750  |      |
| ion        |       |         |      |      | 800  |      |      |
|            |       |         |      |      |      |      |      |
|            | May R | ail Can | tore |      |      |      | /\nr |