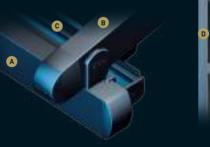

# PROFILE SECTIONS

Back Pillar

A Front Beam B Rail C Gutter D Back Pillar E Hanging Pipe (Ø 60) —

# PROFILE SECTIONS

Gutter 13X13

A Front Beam B Rail C Gutter D Back Pillar E Hanging Pipe (Ø 60 ) ——

Apollo is remarkable in that it has no front support at all, thus allowing you to enjoy unbroken views.

Each of our products is hand crafted and in itself unique, and from ceiling cover to the construction material you can completely customize your products.

Back Pillar

A Front Beam B Rail C Gutter D Back Pillar E Hanging Pipe (Ø 60) —

Each of our products is hand crafted and in itself unique, and from ceiling cover to the construction material you can completely customize your products.

A Front Beam B Rail C Gutter D Back Pillar E Hanging Pipe (060) —

# PROFILE SECTIONS

Gutter 13X13

A Front Beam B Rail C Gutter D Back Pillar E Hanging Pipe (Ø 60) —

An architectural beauty, this freestanding product sets you apart from other establishments, attracting attention and enabling your customers to get the most from their outdoor experience.

#### PROFILE SECTIONS

Middle Pillar (Steel) 15x15

A Front Beam B Rail C Gutter D Back Pillar E Hanging Pipe (Ø 60) —

#### PROFILE SECTIONS

A Front Beam B Rail C Gutter D Back Pillar E Hanging Pipe (Ø 60) —

Legend enables you to enjoy the pleasant warmth and light the sun provides, when and how much you want.

Ensure uninterrupted interior climate control throughout the seasons and allow the elegant finish and clean lines to add aesthetically to your interior.