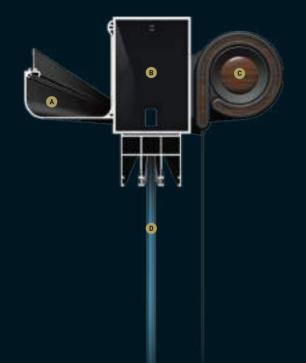

# PROFILE SECTIONS

Back Pillar

A Front Beam B Rail C Gutter D Back Pillar E Hanging Pipe (Ø 60) —