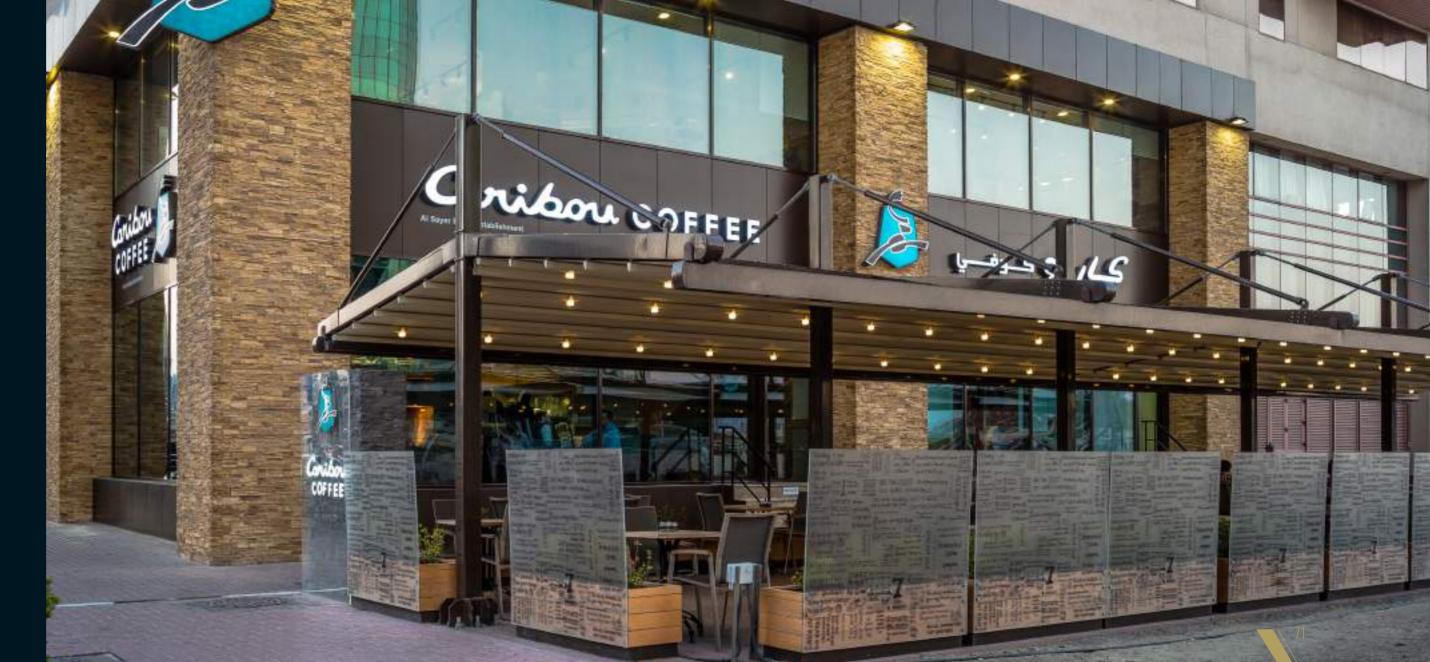

# PROFILE SECTIONS

Gutter 13X13

A Front Beam B Rail C Gutter D Back Pillar E Hanging Pipe (Ø 60) —

An architectural beauty, this freestanding product sets you apart from other establishments, attracting attention and enabling your customers to get the most from their outdoor experience.

#### MAXIMUM DIMENSIONS

| Width            | 1300 |
|------------------|------|
| Projection       | 1200 |
| Max Rail Centers | 400  |

An architectural beauty this free standing product sets you apart from other establishments, attracting attention and enabling your customers to get the most from their outdoor experience.