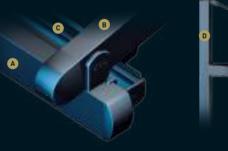

# PROFILE SECTIONS

Front Beam 10x15

Pillar 10x10

A Front Beam B Rail C Pillar

Specially designed to accommodate large numbers, this stylish construction provides the perfect setting to entertain your guests.