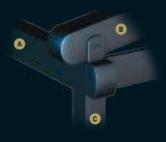

# PROFILE SECTIONS

Front Beam 10x15

Pillar 10x10

A Front Beam B Rail C Pillar

Specially designed to accommodate large numbers, this stylish construction provides the perfect setting to entertain your guests.