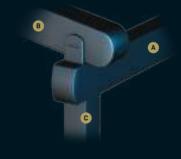

# PROFILE SECTIONS

Front Beam 10x15

Pillar 10x10

A Front Beam B Rail C Pillar

Specially designed to accommodate large numbers, this stylish construction provides the perfect setting to entertain your guests.