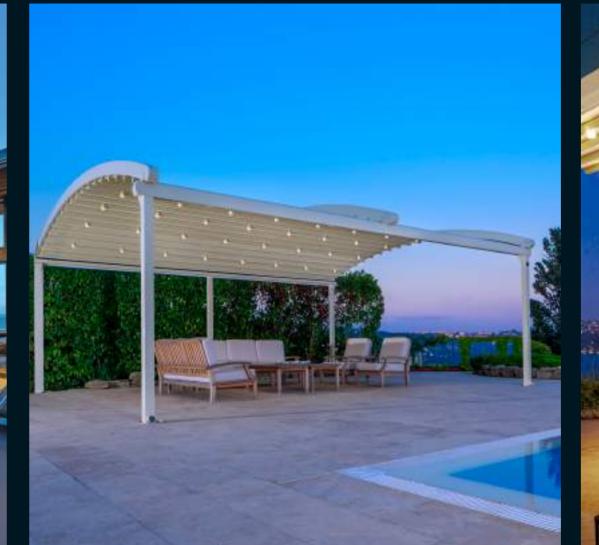

The epitome of relaxation, with its clean lines and modern design Satin will protect, enhance and soothe at the same time

Be at one with nature, and experience the therapy of the great outdoors, throughout the year.

# SATIN

# MAXIMUM DIMENSIONS

| Width            | 900 |
|------------------|-----|
| Projection       | 800 |
| Max Rail Centers | 450 |

It is a special designed retractable roof system with its flat aluminium construction.