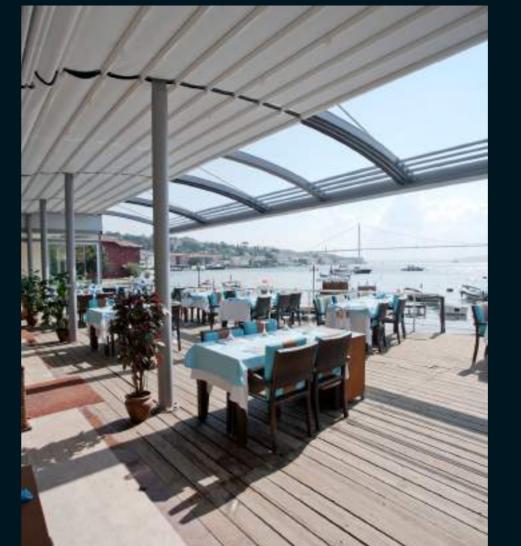

# PROFILE SECTIONS

(Steel) 15x15

A Front Beam B Rail C Gutter D Back Pillar E Hanging Pipe (Ø 60) —

This elegant product is free standing and is a stylish way to enlarge your outdoor living space.

The eye-catching nautical design creates a welcoming atmosphere and ensures that you make the best out of your area.

| Width            | 1300 |
|------------------|------|
| Projection       | 1200 |
| Max Rail Centers | 450  |

This elegant product is free standing and is a stylish way to enlarge your outdoor living space. The eye catching nautical design creates a welcoming atmosphere and ensures that you make the best out of your area. The product is usable in all-weather conditions and designed to be used in all four seasons.