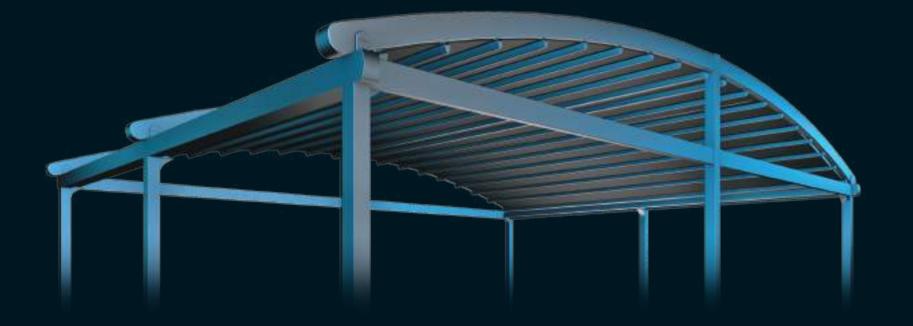

# PROFILE SECTIONS

Front Beam 10x15

Pillar 10x10

A Front Beam B Rail C Pillar

Specially designed to accommodate large numbers, this stylish construction provides the perfect setting to entertain your guests.