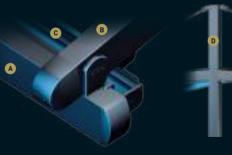

# PROFILE SECTIONS

(Steel) 15x15

A Front Beam B Rail C Gutter D Back Pillar E Hanging Pipe (Ø 60) —

This elegant product is free standing and is a stylish way to enlarge your outdoor living space.

The eye-catching nautical design creates a welcoming atmosphere and ensures that you make the best out of your area.

Each of our products is hand crafted and in itself unique, and from ceiling cover to the construction material you can completely customize your products.

A Front Beam B Rail C Gutter D Back Pillar E Hanging Pipe (060) —

# PROFILE SECTIONS

Gutter 13X13

A Front Beam B Rail C Gutter D Back Pillar E Hanging Pipe (Ø 60) —

An architectural beauty, this freestanding product sets you apart from other establishments, attracting attention and enabling your customers to get the most from their outdoor experience.