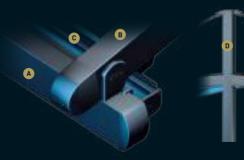

#### PROFILE SECTIONS

Middle Pillar (Steel) 15x15

A Front Beam B Rail C Gutter D Back Pillar E Hanging Pipe (Ø 60) —