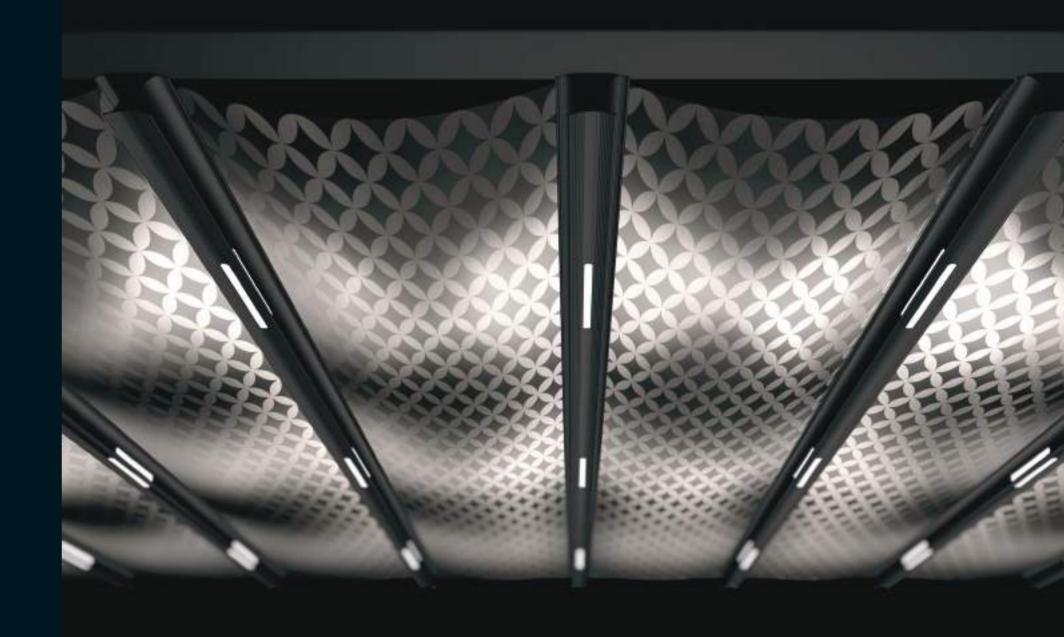

Palmiye is proud the present the Exclusive Fabric Collection with unique patterns and colors, with options of Exlusive Fabric Profiles and Exclusive 3 Axis Lightings.

The entire drainage system is integrated into the structure and lighting systems can be adapted to the ceiling cover which moves together with it.

The Spot Lights, Linear Lights or 3 Axis Lights are installed on the aluminium profiles and can be controlled by a remote control or with a remote controlled dimmer function.

Each of our products is hand crafted and in itself unique, and from ceiling cover to construction material, you can completely customize your products.

The entire drainage system is integrated into the structure and lighting systems can be adapted to the ceiling cover which moves together with it.

The Spot Lights, Linear Lights or 3 Axis Lights are installed on the aluminium profiles and can be controlled by a remote control or with a remote controlled dimmer function.