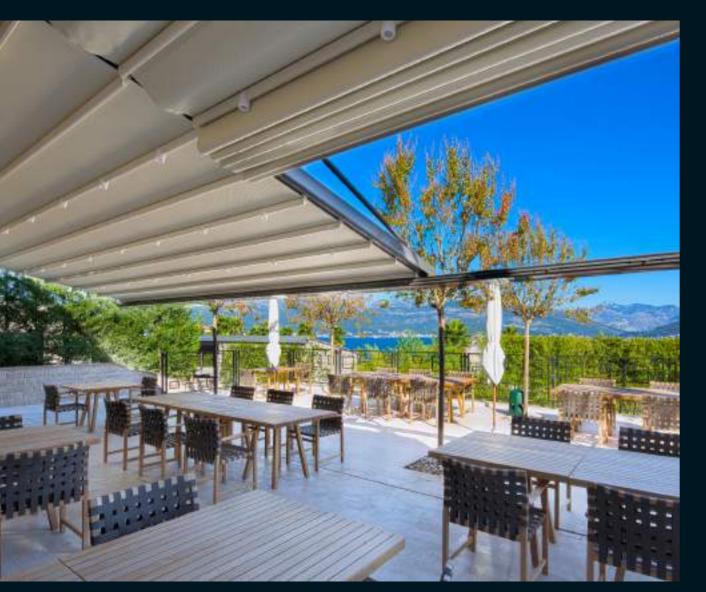

Four Seasons Outdoor Living Areas

Expose Your Outdoor World to Happiness

SILVER

CORNL

SATIN

CROWN

PANORAMA

APOLLO

BRIDGE

LEGEND

With its clean lines and modern design, Silver is an unobtrusive yet stylish way to get the best out of your outdoor area, distinguishing itself from other establishments in the neighbourhood.