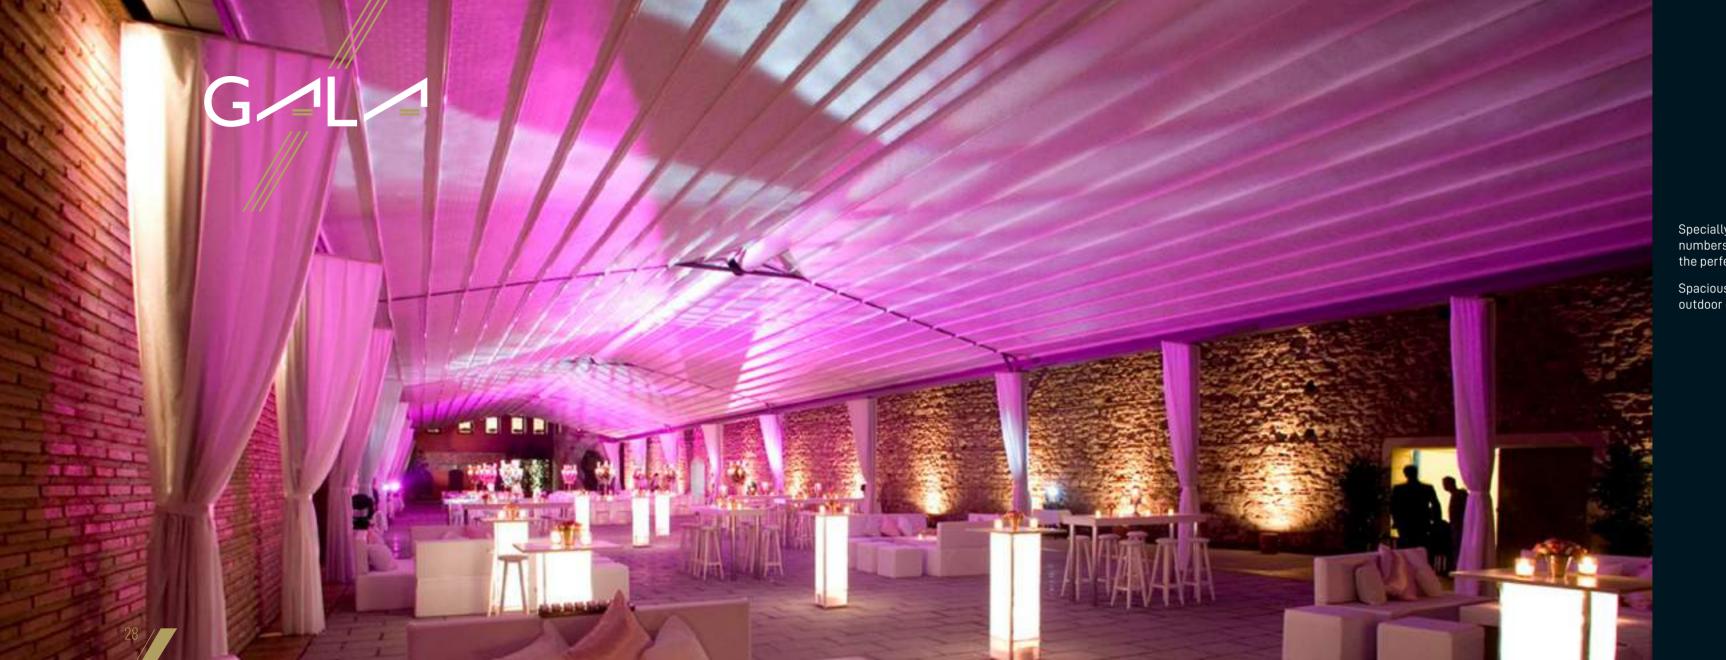

# PROFILE SECTIONS

Front Beam 10x15

Pillar 10x10

A Front Beam B Rail C Pillar

Specially designed to accommodate large numbers, this stylish construction provides the perfect setting to entertain your guests.

Spacious and stylish, Gala is the ultimate outdoor experience.

Max Rail Centers