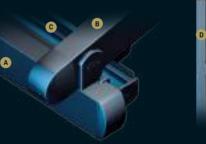

# PROFILE SECTIONS

Back Pillar

A Front Beam B Rail C Gutter D Back Pillar E Hanging Pipe (Ø 60) —