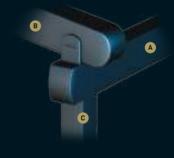

# PROFILE SECTIONS

Front Beam 10x15

Pillar 10x10

A Front Beam B Rail C Pillar

Specially designed to accommodate large numbers, this stylish construction provides the perfect setting to entertain your guests.

# PROFILE SECTIONS

Back Pillar

A Front Beam B Rail C Gutter D Back Pillar E Hanging Pipe (Ø 60) —