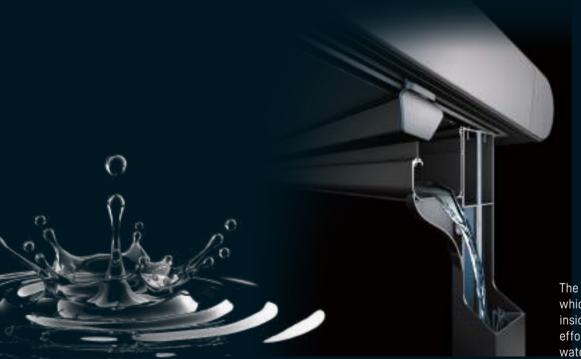

# WATER /// DRAINAGE & SEALING

The hidden part of the drainage system which was ingeniously integrated inside both beams and pillars makes effortlessly possible the discharge of water

Gutter Seal

Back Seal