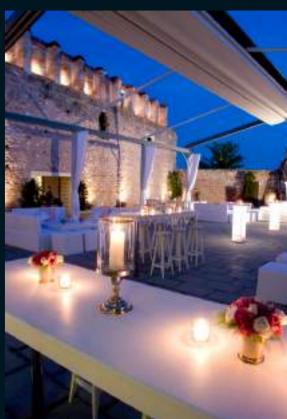

Rail 7,5x12

Front Beam 8x13

This spacious design creates a relaxing atmosphere in which guests can enjoy their time to the max.

The soft contours of the design provide an intimate setting and ensure unforgettable memories.