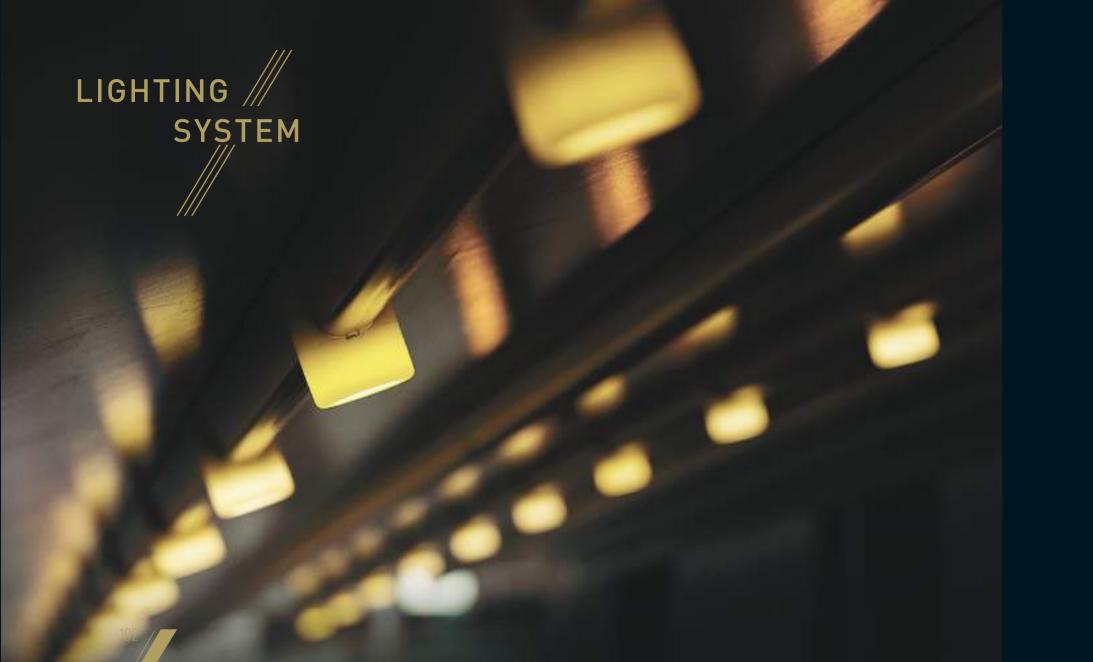

The Spot Lights, Linear Lights or 3 Axis Lights are installed on the aluminium profiles and can be controlled by a remote control or with a remote controlled dimmer function.

Each of our products is hand crafted and in itself unique, and from ceiling cover to construction material, you can completely customize your products.

The entire drainage system is integrated into the structure and lighting systems can be adapted to the ceiling cover which moves together with it.

The Spot Lights, Linear Lights or 3 Axis Lights are installed on the aluminium profiles and can be controlled by a remote control or with a remote controlled dimmer function.

The Spot Lights, Linear Lights or 3 Axis Lights are installed on the aluminium profiles and can be controlled by a remote control or with a remote controlled dimmer function.

Each of our products is hand crafted and in itself unique, and from ceiling cover to construction material you can completely customize your products.