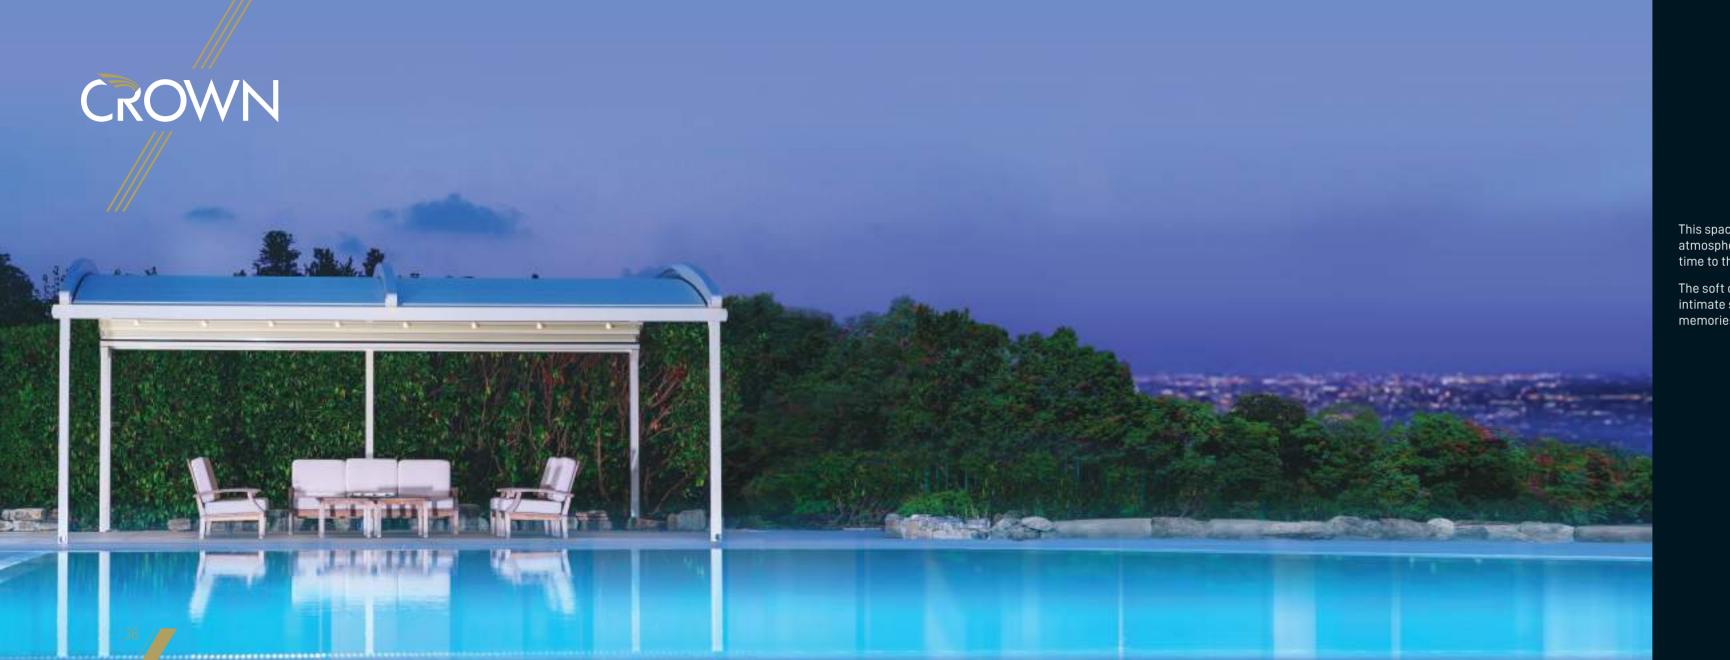

<sup>\*</sup> Max projection may change according to the width.

The intimate design of Crown Compact provides a welcoming area in which guests can retreat. The curvaceous architecture contributes to the cosiest of setting in all outdoor spaces. In this product the ceiling cover is retracting as one piece.

The intimate design of Crown Compact provides a welcoming area in which guests can retreat. The cur-vaceous architecture contributes to the cosiest of setting in all outdoor spaces. In this product the ceiling cover is retracting as two pieces.