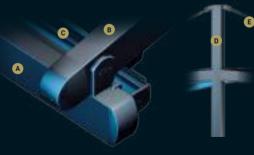

# PROFILE SECTIONS

(Steel) 15x15

A Front Beam B Rail C Gutter D Back Pillar E Hanging Pipe (Ø 60) —

This elegant product is free standing and is a stylish way to enlarge your outdoor living space.

The eye-catching nautical design creates a welcoming atmosphere and ensures that you make the best out of your area.

#### PROFILE SECTIONS

Middle Pillar (Steel) 15x15

A Front Beam B Rail C Gutter D Back Pillar E Hanging Pipe (Ø 60) —