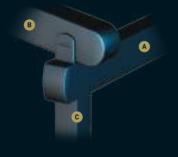

# PROFILE SECTIONS

Front Beam 10x15

Pillar 10x10

A Front Beam B Rail C Pillar

Specially designed to accommodate large numbers, this stylish construction provides the perfect setting to entertain your guests.