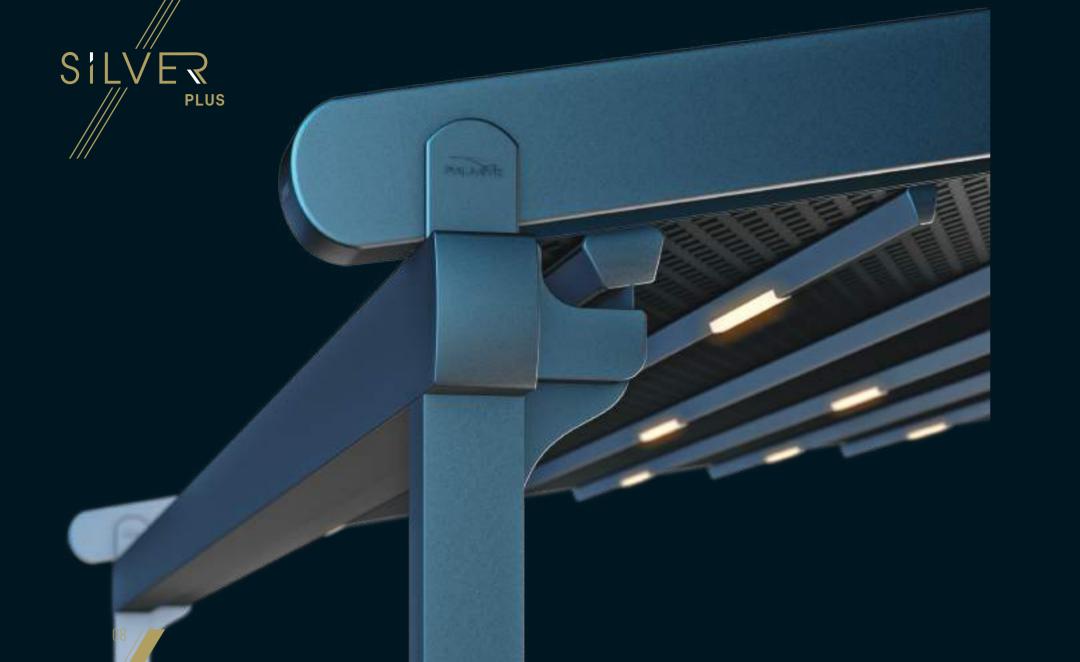

#### PROFILE SECTIONS

Silver Plus is a retractable roof system, adapted to aluminium structure. With its clean and modern design, Silver Plus adds value to your outdoor areas.

The product is usable according to its User Manual in all-weather conditions and designed to be used in all four seasons. If desired the product can be made into retractable winter garden by closing the sides with different kinds of enclosures.