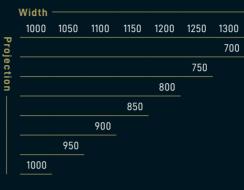

The perpendicular roof and soft contours provide a welcome retreat from which you can watch the world go by!

|            | Width |         |      |      |      |      |      |
|------------|-------|---------|------|------|------|------|------|
|            | 1000  | 1050    | 1100 | 1150 | 1200 | 1250 | 130  |
| Projection |       |         |      |      |      |      | 70   |
| ect        |       |         |      |      |      | 750  |      |
| ion        |       |         |      |      | 800  |      |      |
|            |       |         |      |      |      |      |      |
|            | May R | ail Can | tore |      |      |      | /\nr |