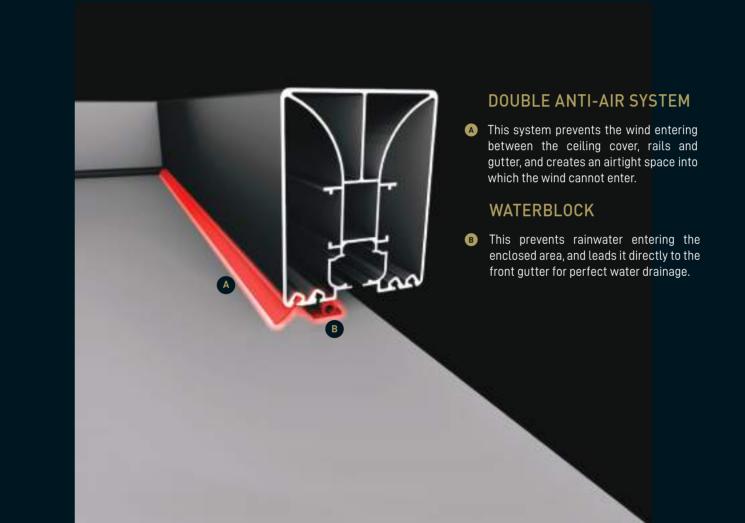

# WATER /// DRAINAGE & SEALING

The hidden part of the drainage system which was ingeniously integrated inside both beams and pillars makes effortlessly possible the discharge of water

Gutter Seal

Back Seal