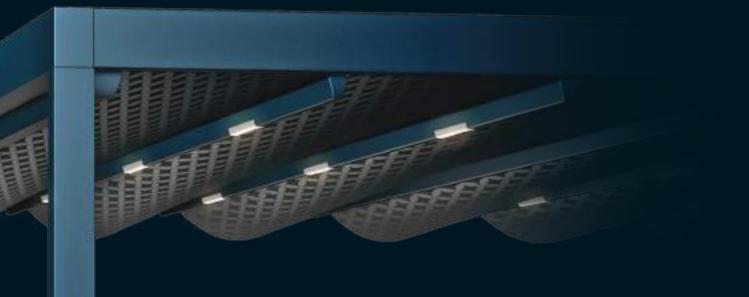

Lighting systems can be adapted to the ceiling cover which moves together with it. The Spot Lights, Linear Lights or 3 Axis Lights are installed on the aluminium profiles and can be controlled by a remote control or with a remote controlled dimmer function.