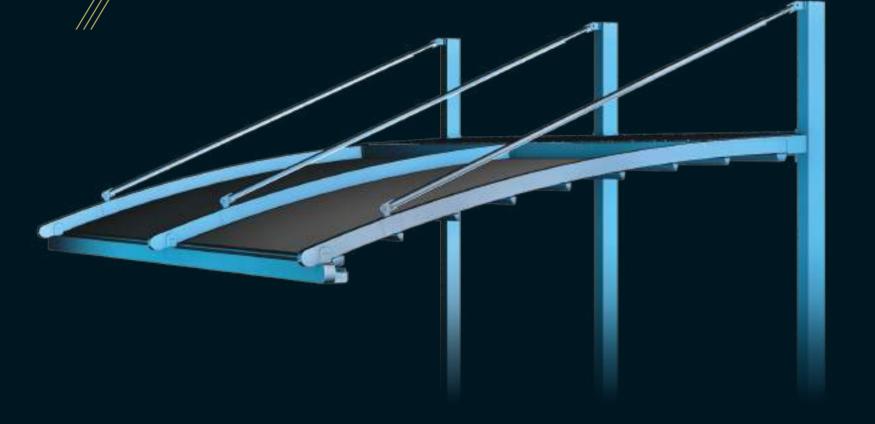

# PROFILE SECTIONS

Front Beam 10x15

Pillar 10x10

A Front Beam B Rail C Pillar

Specially designed to accommodate large numbers, this stylish construction provides the perfect setting to entertain your guests.

Spacious and stylish, Gala is the ultimate outdoor experience.

Max Rail Centers

#### PROFILE SECTIONS

A Front Beam B Rail C Pillar

Gutter 13X13

Projection up to 16m Projection between 16 - 20m

Specially designed to accommodate large numbers, this stylish construction provides the perfect setting to entertain your guests, pacious and stylish Gala Plus is the ultimate outdoor experience.