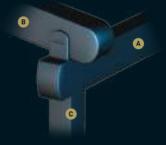

# PROFILE SECTIONS

Front Beam 10x15

Pillar 10x10

A Front Beam B Rail C Pillar

Specially designed to accommodate large numbers, this stylish construction provides the perfect setting to entertain your guests.

# PROFILE SECTIONS

Back Pillar

A Front Beam B Rail C Gutter D Back Pillar E Hanging Pipe (Ø 60) —

# PROFILE SECTIONS

Gutter 13X13

A Front Beam B Rail C Gutter D Back Pillar E Hanging Pipe (Ø 60 ) ——

Apollo is remarkable in that it has no front support at all, thus allowing you to enjoy unbroken views.

Each of our products is hand crafted and in itself unique, and from ceiling cover to the construction material you can completely customize your products.

Back Pillar

A Front Beam B Rail C Gutter D Back Pillar E Hanging Pipe (Ø 60) —

Each of our products is hand crafted and in itself unique, and from ceiling cover to the construction material you can completely customize your products.

A Front Beam B Rail C Gutter D Back Pillar E Hanging Pipe (060) —

# PROFILE SECTIONS

Gutter 13X13

A Front Beam B Rail C Gutter D Back Pillar E Hanging Pipe (Ø 60) —

An architectural beauty, this freestanding product sets you apart from other establishments, attracting attention and enabling your customers to get the most from their outdoor experience.

#### PROFILE SECTIONS

Middle Pillar (Steel) 15x15

A Front Beam B Rail C Gutter D Back Pillar E Hanging Pipe (Ø 60) —

#### PROFILE SECTIONS

A Front Beam B Rail C Gutter D Back Pillar E Hanging Pipe (Ø 60) —

Legend enables you to enjoy the pleasant warmth and light the sun provides, when and how much you want.

Ensure uninterrupted interior climate control throughout the seasons and allow the elegant finish and clean lines to add aesthetically to your interior.