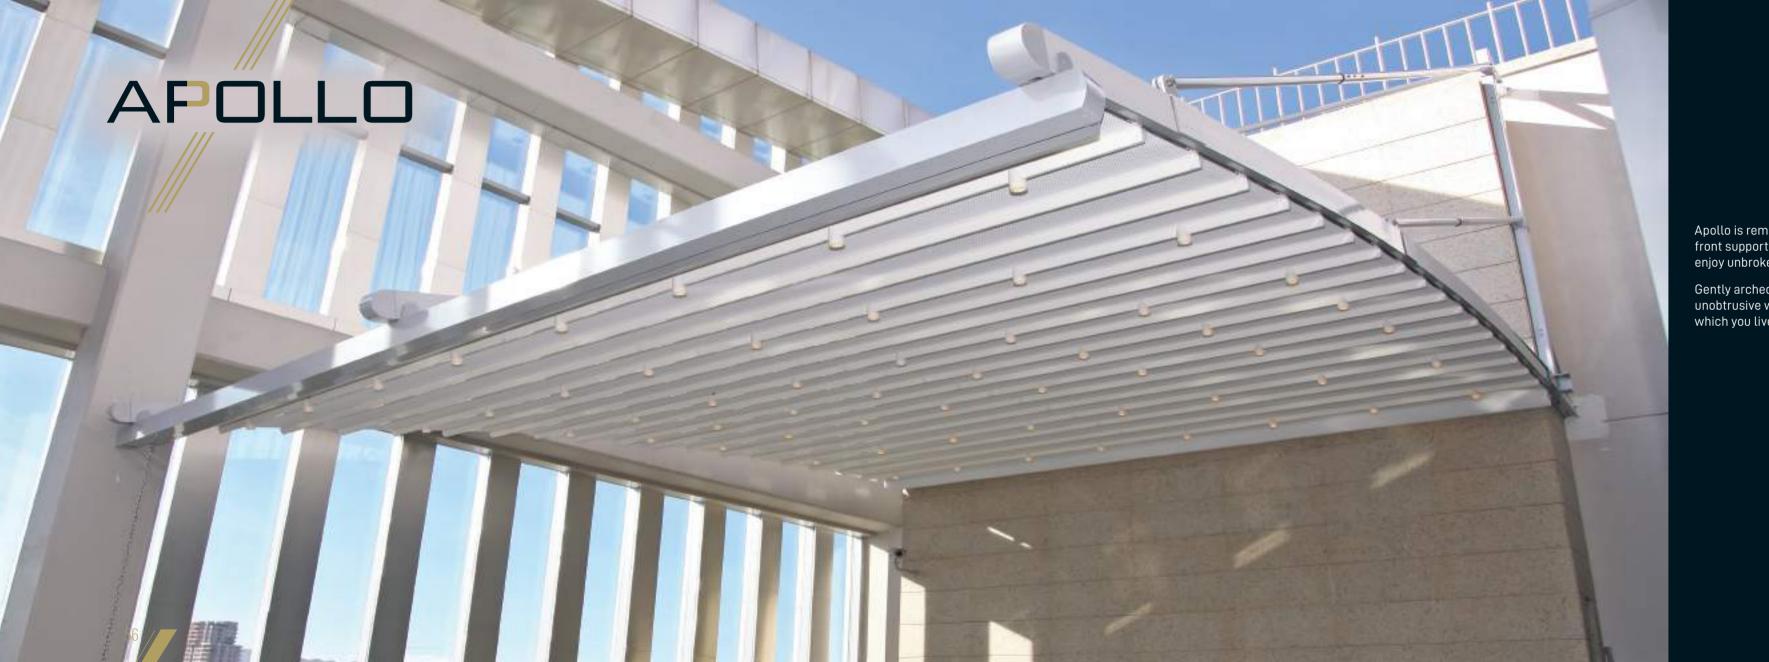

# PROFILE SECTIONS

Gutter 13X13

A Front Beam B Rail C Gutter D Back Pillar E Hanging Pipe (Ø 60 ) ——

Apollo is remarkable in that it has no front support at all, thus allowing you to enjoy unbroken views.

Gently arched in design, Apollo is an unobtrusive way to enjoy the world in which you live.