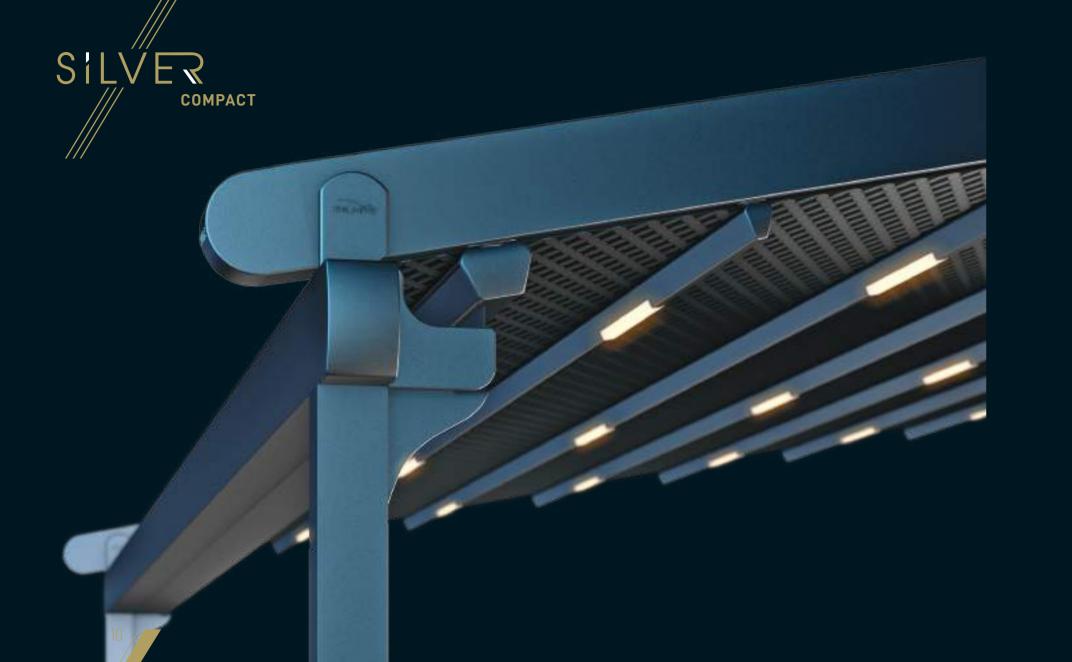

BRIDGE

LEGEND

With its clean lines and modern design, Silver is an unobtrusive yet stylish way to get the best out of your outdoor area, distinguishing itself from other establishments in the neighbourhood.

Rail Type I

Projection up to 8m Projection between 8 - 10m

Gutter 13X13

| Width            | 1300 |
|------------------|------|
| Projection       | 600  |
| Max Rail Centers | 450  |

Silver Compact is a compact retractable roof system, adapted to an aluminium structure. Contemporary and stylish, Silver Compact is an attractive addition to your outdoor area.