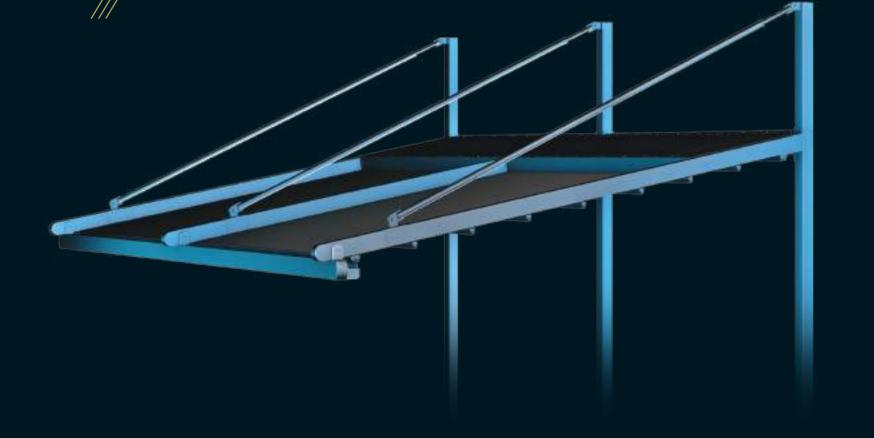

# PROFILE SECTIONS

Front Beam 10x15

Pillar 10x10

A Front Beam B Rail C Pillar

Specially designed to accommodate large numbers, this stylish construction provides the perfect setting to entertain your guests.

#### PROFILE SECTIONS

A Front Beam B Rail C Pillar

Gutter 13X13

Projection up to 16m Projection between 16 - 20m

Specially designed to accommodate large numbers, this stylish construction provides the perfect setting to entertain your guests, pacious and stylish Gala Plus is the ultimate outdoor experience.