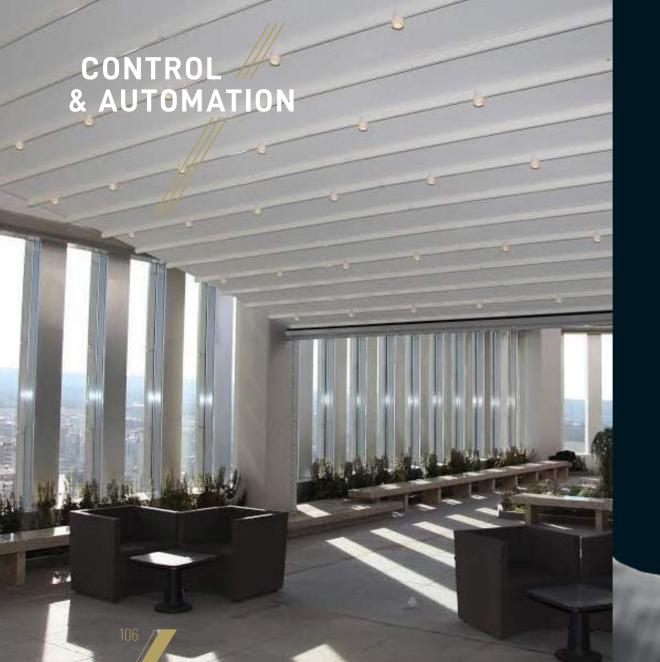

#### PROFILE SECTION

DIMMABLE LED LIGHT

Depending on whether you want strong You can dim the lights directly from your Lights with Palmiye's 3-Lens LED Technology contribution to a greener environment. or the Linear Lights.

practical lighting, or an atmospheric dimmed Remote Control or Smart Phones. Investing ambience, you can choose between the Spot in LED technologies is part of Palmiye's

Glass Systems

External Vertical Zip Blind External Vertical Blind

### CONNEXOON

Designed to easily control your product wherever you are in the world, despite the weather changes you can remotely activate your products accordingly.

Compatible with iOS and Android smartphone systems. You can assign multiple functions through created scenarios, you can give a onetouch command.