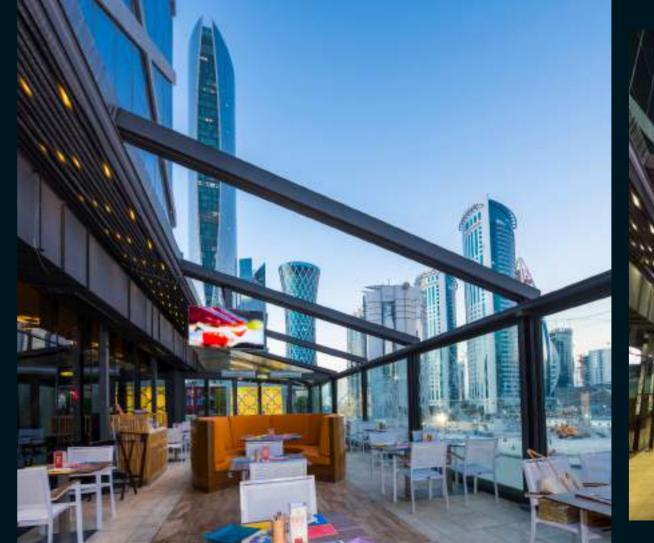

Each of our products is hand crafted and in itself unique and from ceiling cover to construction material, you can completely customize your products.

Front Beam 8X13

Embracing your home and your family, Coral is a beautiful addition to your abode.