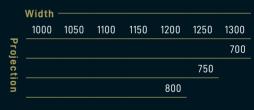

nsable product, if there is an existing curved construction, which allows uninterrupted interior climate control throughout the seasons.

Palmiye presents a wide range of ceiling covers, with a selection of colours, material (such as PVC, fabric) and patterns which are imported from Europe and U.S, with 5 years guaranty against fading and mould.

Lighting systems can be adapted to the ceiling cover which moves together with it.

The Spot Lights, Linear Lights or 3 Axis Lights are being installed on the aluminium profiles and can be controlled by a remote control or with a remote controlled dimmer function.

Each of our products is hand crafted and in itself unique, and from ceiling cover to the construction material you can completely customize your products.

#### **MAXIMUM DIMENSIONS**



Max Rail Centers

ers 400

#### PROFILE SECTION





























DIMMABLE LED LIGHT



Depending on whether you want strong You can dim the lights directly from your Lights with Palmiye's 3-Lens LED Technology contribution to a greener environment. or the Linear Lights.

practical lighting, or an atmospheric dimmed Remote Control or Smart Phones. Investing ambience, you can choose between the Spot in LED technologies is part of Palmiye's





Glass Systems







External Vertical Zip Blind External Vertical Blind





### CONNEXOON

Designed to easily control your product wherever you are in the world, despite the weather changes you can remotely activate your products accordingly.

Compatible with iOS and Android smartphone systems. You can assign multiple functions through