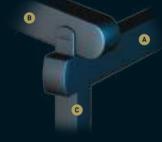

# PROFILE SECTIONS

Front Beam 10x15

Pillar 10x10

A Front Beam B Rail C Pillar

Specially designed to accommodate large numbers, this stylish construction provides the perfect setting to entertain your guests.