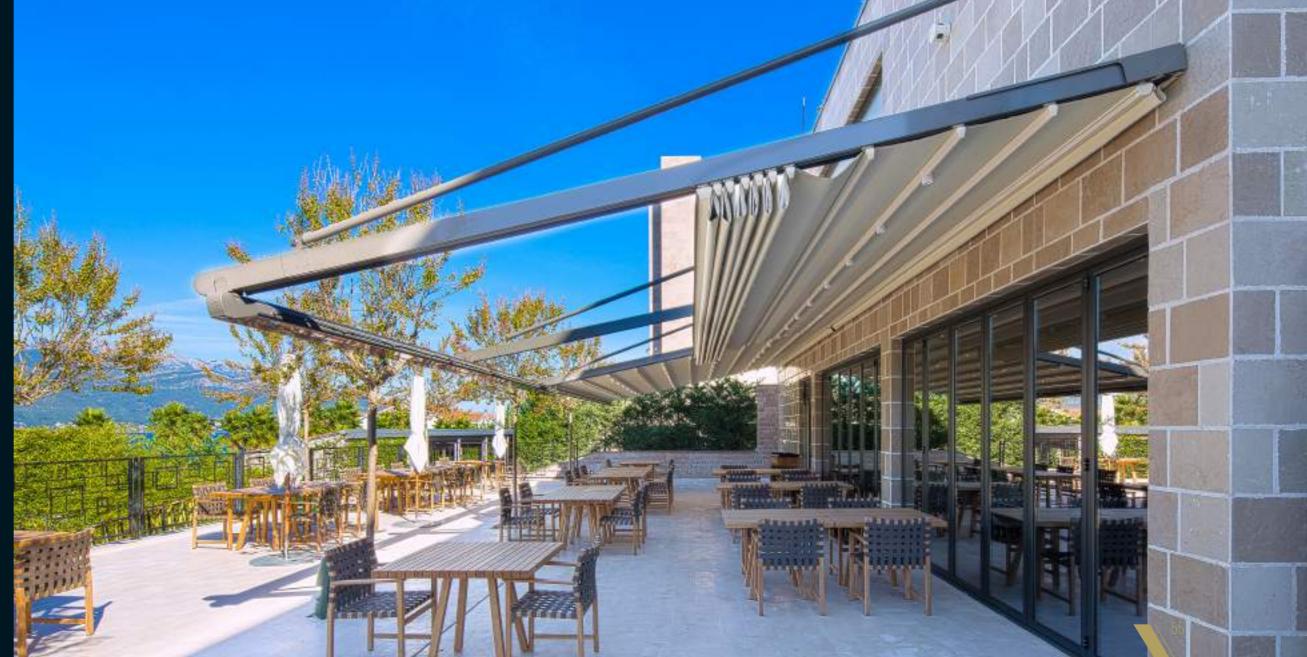

# PROFILE SECTIONS

Gutter 13X13

A Front Beam B Rail C Gutter D Back Pillar E Hanging Pipe (Ø 60 ) ——

Apollo is remarkable in that it has no front support at all, thus allowing you to enjoy unbroken views.

Gently arched in design, Apollo is an unobtrusive way to enjoy the world in which you live.