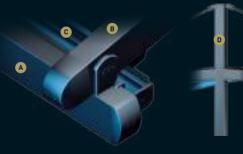

# PROFILE SECTIONS

Front Beam 10x15

Pillar 10x10

A Front Beam B Rail C Pillar

Specially designed to accommodate large numbers, this stylish construction provides the perfect setting to entertain your guests.

# PROFILE SECTIONS

Back Pillar

A Front Beam B Rail C Gutter D Back Pillar E Hanging Pipe (Ø 60) —