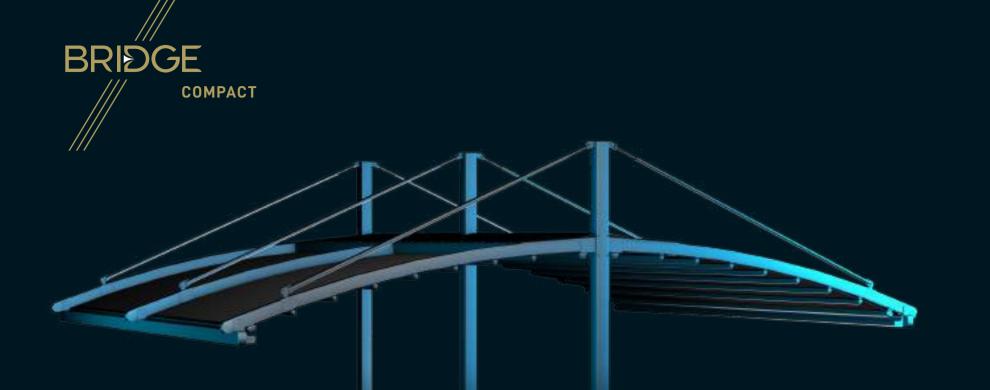

#### MAXIMUM DIMENSIONS

| Width            | 1300 |
|------------------|------|
| Projection       | 1200 |
| Max Rail Centers | 400  |

Bridge Compact is an extraordinary piece of architecture! Slim line and slender the charismatic design is sure to attract the attention of all who see it!