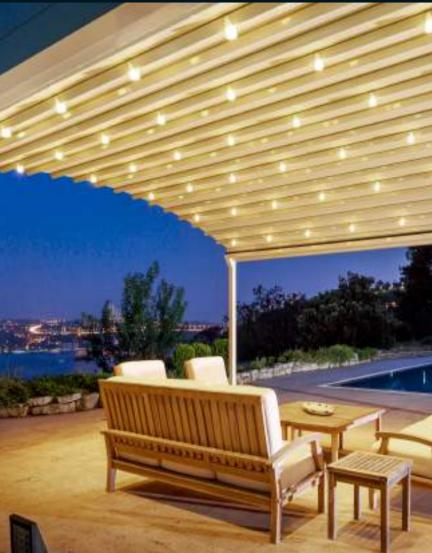

The epitome of relaxation, with its clean lines and modern design Satin will protect, enhance and soothe at the same time

Be at one with nature, and experience the therapy of the great outdoors, throughout the year.

# SATIN

# MAXIMUM DIMENSIONS

| Width            | 900 |
|------------------|-----|
| Projection       | 800 |
| Max Rail Centers | 450 |

It is a special designed retractable roof system with its flat aluminium construction.