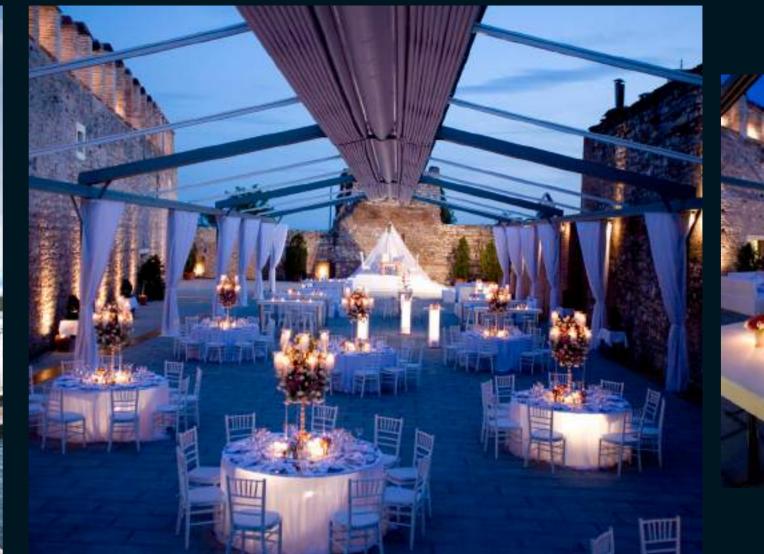

d patterns which are imported from Europe and U.S, with 5 years guaranty against fading and mould.

Palmiye is proud the present the Exclusive Fabric Collection with unique patterns and colors, with options of Exlusive Fabric Profiles and Exclusive 3 Axis Lightings.

The entire drainage system is integrated into the structure and lighting systems can be adapted to the ceiling cover which moves together with it.

The Spot Lights, Linear Lights or 3 Axis Lights are installed on the aluminium profiles and can be controlled by a remote control or with a remote controlled dimmer function.

Each of our products is hand crafted and in itself unique, and from ceiling cover to the construction material you can completely customize your products.













Rail 7,5x12



Front Beam 8x13















This spacious design creates a relaxing atmosphere in which guests can enjoy their time to the max.

The soft contours of the design provide an intimate setting and ensure unforgettable memories.





|            | Width |         |      |      |      |      |    |
|------------|-------|---------|------|------|------|------|----|
|            | 1000  | 1050    | 1100 | 1150 | 1200 | 1250 | 13 |
| Projection |       |         |      |      |      |      | 7  |
| ect        |       |         |      |      |      | 750  |    |
| ion        |       |         |      |      | 800  |      |    |
|            |       |         |      |      |      |      |    |
|            | Max R | ail Cen | ters |      |      |      | 3! |

#### PROFILE SECTIONS





This spacious design creates a relaxi