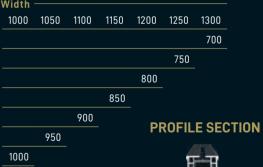

The perpendicular roof and soft contours provide a welcome retreat from which you can watch the world go by!

|            | Width |         |      |      |      |      |      |
|------------|-------|---------|------|------|------|------|------|
|            | 1000  | 1050    | 1100 | 1150 | 1200 | 1250 | 130  |
| Projection |       |         |      |      |      |      | 70   |
| ect        |       |         |      |      |      | 750  |      |
| ion        |       |         |      |      | 800  |      |      |
|            |       |         |      |      |      |      |      |
|            | May R | ail Can | tore |      |      |      | /\nr |