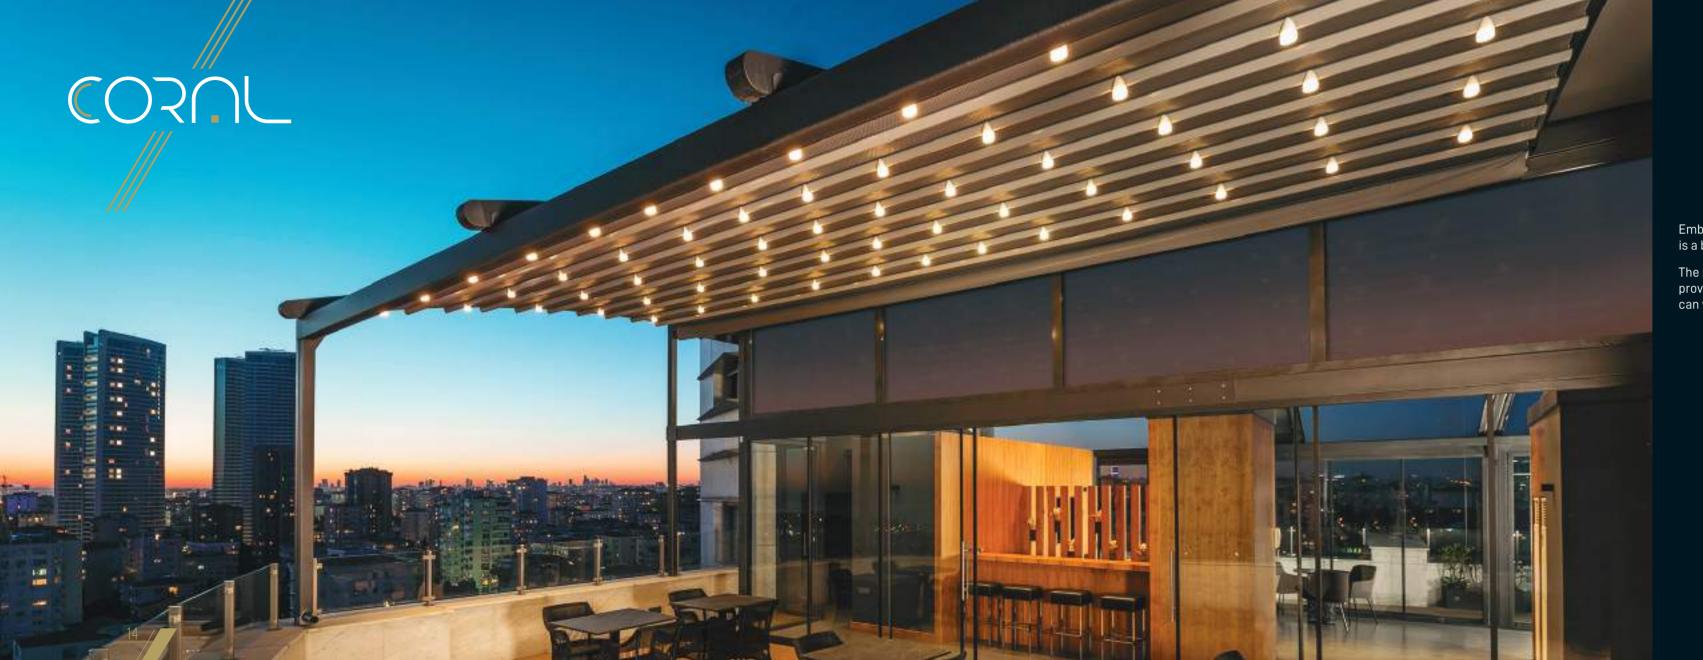

Each of our products is hand crafted and in itself unique and from ceiling cover to construction material, you can completely customize your products.

Front Beam 8X13

Embracing your home and your family, Coral is a beautiful addition to your abode.

The perpendicular roof and soft contours provide a welcome retreat from which you can watch the world go by!

|            | Width |         |      |      |      |      |      |
|------------|-------|---------|------|------|------|------|------|
|            | 1000  | 1050    | 1100 | 1150 | 1200 | 1250 | 130  |
| Projection |       |         |      |      |      |      | 70   |
| ect        |       |         |      |      |      | 750  |      |
| ion        |       |         |      |      | 800  |      |      |
|            |       |         |      |      |      |      |      |
|            | May R | ail Can | tore |      |      |      | /\nr |