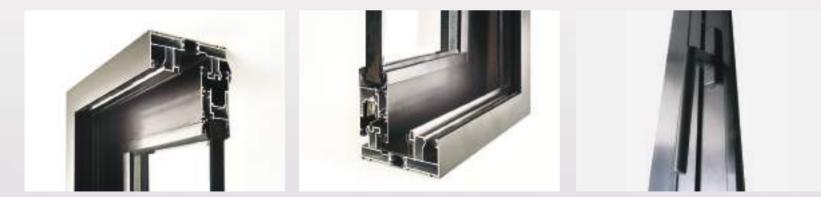

With a specially designed joint system, that screws the glass directly to the profile providing extra strength and stability, the glass panels are moved safely only along the top rail. This wheel system has an intelligent parking technology where the pane of glass is guided into the right track by itself.

Wheels at the top of each panel are adjustable to ensure easy manoeuvring.