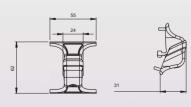

# CIRCLE

It's beautiful design complements each individual project beautifully.

» Drill hole in glass: Ø 50mm

» Outer: Ø 60mm

70 /

» Drill hole in glass: Ø 10mm » Outer: Ø 60mm