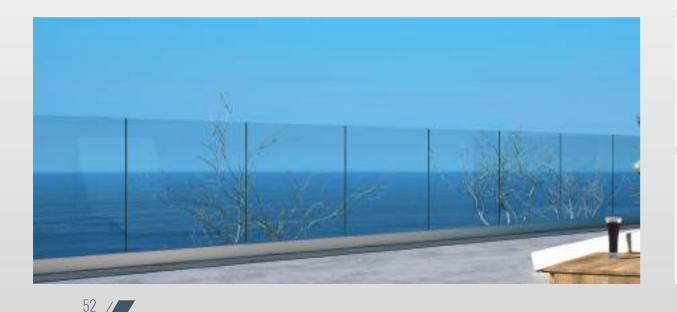

# FIXED & ADJUSTABLE SYSTEMS

Dividing spaces with this section system creates a lighter and brighter atmosphere.

Operating vertically this parapet system can function interiorly as a room divider, and exteriorly as a balcony and wind breaker.