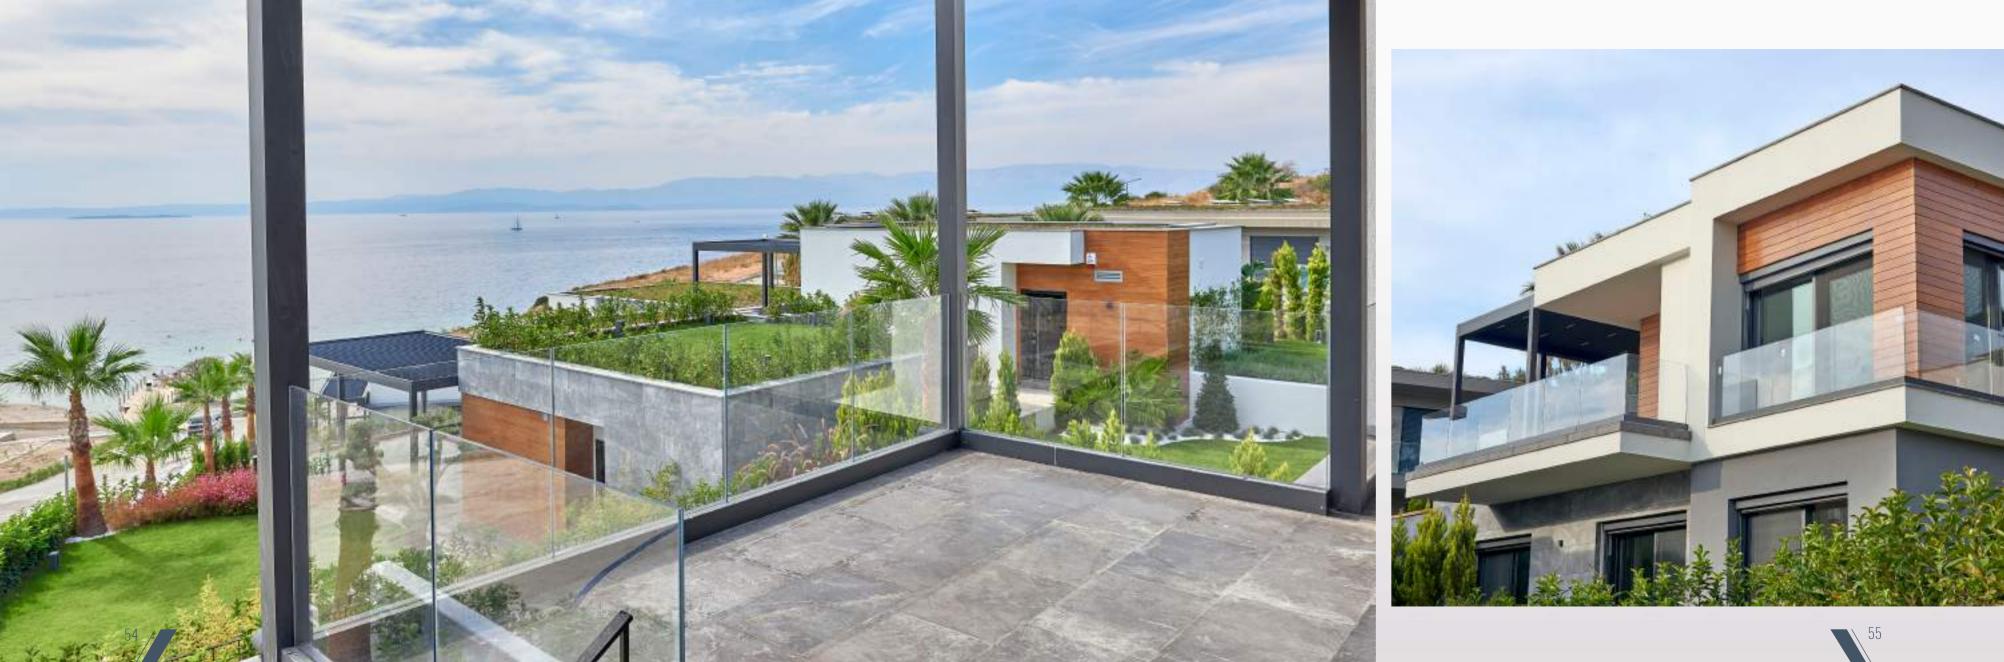

#### MULTI CHANNEL OPTIONS

Telis 1 is remote control with 1 channel, while the Telis 4 has got 4 channels. Telis 4 option is available for Pure, Lounge, Patio, RTS Lounge Roller and RTS Pure Roller.

With its strong frameless panels the Parapet system provides uninterrupted views as well as a welcome wind shield too.