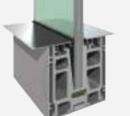

# FIXED & ADJUSTABLE SYSTEMS

Dividing spaces with this section system creates a lighter and brighter atmosphere.

Operating vertically this parapet system can function interiorly as a room divider, and exteriorly as a balcony and wind breaker.