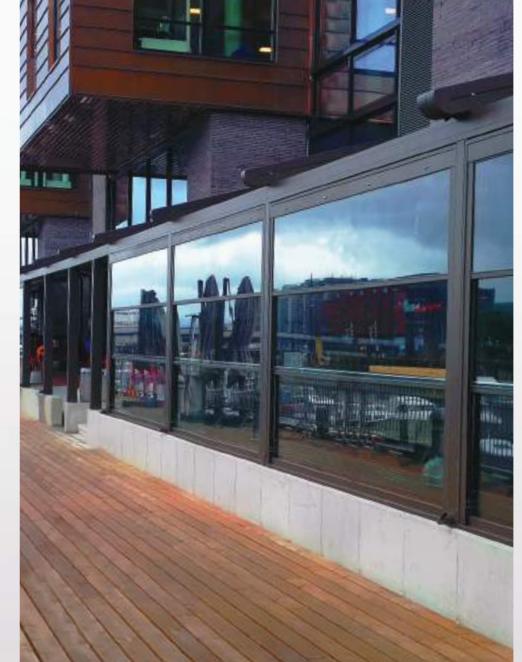

# FOLDING GLASS SYSTEMS

This is a successful architectural solution that integrates indoor comfort with an outdoor living space.

This stunning design concept has been intricately developed in order to fit with any type of architecture, classic or modern. A delightful design line running throughout the product enables any colour combination so that it can be personalized to individual taste. Due to the innovative suspension system each glass panel slides smoothly into place.

| Max Height     | 240 cm |
|----------------|--------|
| Max Width      | 600 cm |
| Max Wing Width | 67 cm  |
| Min Wing Width | 50 cm  |

09

With its special frameless design the customer is able to enjoy the panoramic views around them, from within the enclosed area.

With a specially designed joint system, that screws the glass directly to the profile providing extra strength and stability, the glass panels are moved safely only along the top rail. This wheel system has an intelligent parking technology where the pane of glass is guided into the right track by itself.

Wheels at the top of each panel are adjustable to ensure easy manoeuvring.