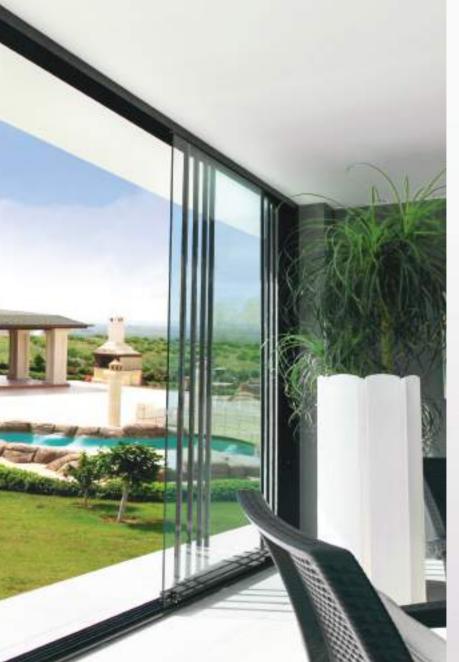

# FOLDING GLASS SYSTEMS

This is a successful architectural solution that integrates indoor comfort with an outdoor living space.

This stunning design concept has been intricately developed in order to fit with any type of architecture, classic or modern. A delightful design line running throughout the product enables any colour combination so that it can be personalized to individual taste. Due to the innovative suspension system each glass panel slides smoothly into place.

With a specially designed joint system, that screws the glass directly to the profile providing extra strength and stability, the glass panels are moved safely only along the top rail. This wheel system has an intelligent parking technology where the pane of glass is guided into the right track by itself.

Wheels at the top of each panel are adjustable to ensure easy manoeuvring.