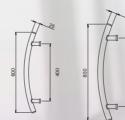

# **OVAL SERIES**

The handle on a door is actually more important than anyone realizes.

» Drill hole in glass: Ø 10mm

# LINEAR SERIES

project.

» Drill hole in glass: Ø 10mm