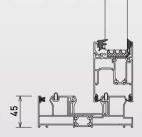

# CONFIGURATIONS Single opening wing Double opening wing GLASS OPTIONS » 8mm Tempered » 8mm Tempered (Coloured) GLASS COLOR OPTIONS » Transparent (Standard) 136 8 » Blue 67.37 » Green » Smoked 48.9 DIMENSIONS

| Max Height     | 240 cm |
|----------------|--------|
| Max Width      | 600 cm |
| Max Wing Width | 67 cm  |
| Min Wing Width | 50 cm  |

09

With its special frameless design the customer is able to enjoy the panoramic views around them, from within the enclosed area.