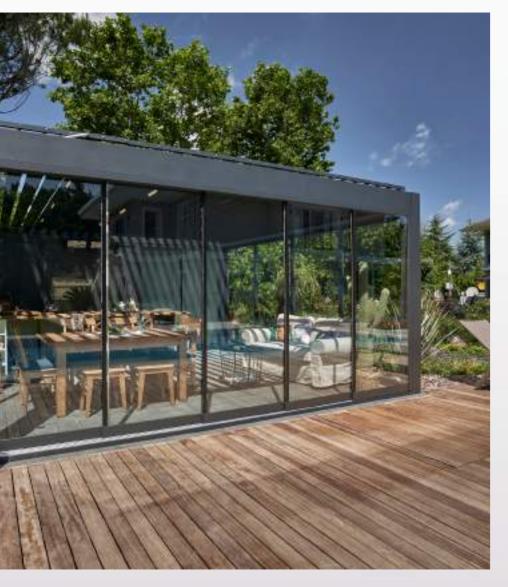

# SLIDING GLASS SYSTEMS

This stylish glass system is completely waterproof and with our specially designed drainage detail even the smallest of raindrops will be caught and guided out again.

A perfect product for any building, its adjustable wheels ensure smooth manoeuvring of each panel to both left and right.