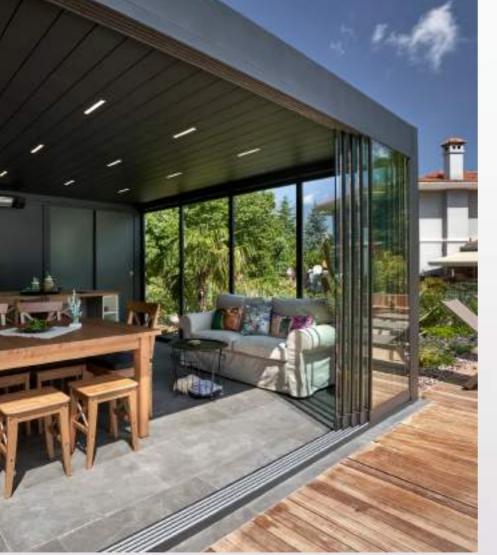

# FOLDING GLASS SYSTEMS

This is a successful architectural solution that integrates indoor comfort with an outdoor living space.

This stunning design concept has been intricately developed in order to fit with any type of architecture, classic or modern. A delightful design line running throughout the product enables any colour combination so that it can be personalized to individual taste. Due to the innovative suspension system each glass panel slides smoothly into place.

With a specially designed joint system, that screws the glass directly to the profile providing extra strength and stability, the glass panels are moved safely only along the top rail. This wheel system has an intelligent parking technology where the pane of glass is guided into the right track by itself.

Wheels at the top of each panel are adjustable to ensure easy manoeuvring.