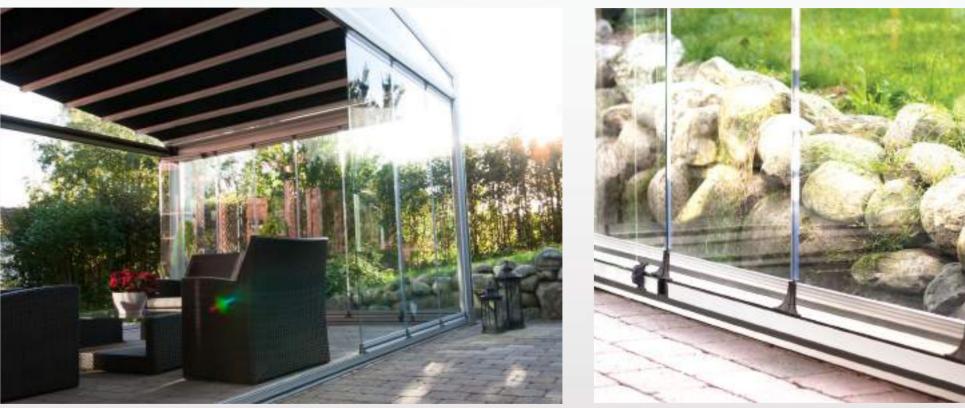

# SLIDING GLASS SYSTEMS

This stylish glass system is completely waterproof and with our specially designed drainage detail even the smallest of raindrops will be caught and guided out again.

A perfect product for any building, its adjustable wheels ensure smooth manoeuvring of each panel to both left and right.