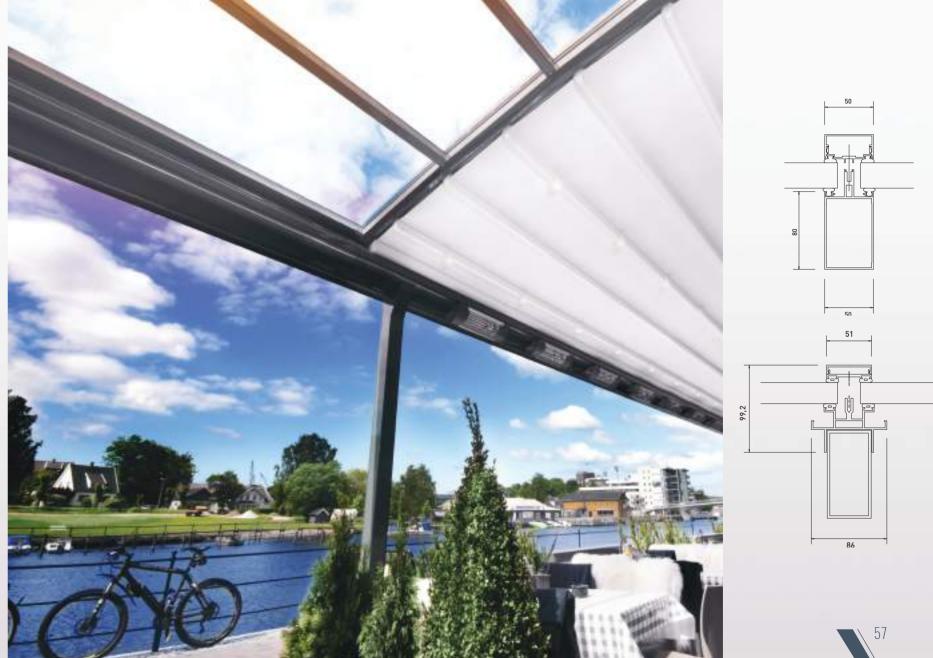

| Max Height     | 240 cm |
|----------------|--------|
| Max Width      | 600 cm |
| Max Wing Width | 67 cm  |
| Min Wing Width | 50 cm  |

09

With its special frameless design the customer is able to enjoy the panoramic views around them, from within the enclosed area.

With a specially designed joint system, that screws the glass directly to the profile providing extra strength and stability, the glass panels are moved safely only along the top rail. This wheel system has an intelligent parking technology where the pane of glass is guided into the right track by itself.

Wheels at the top of each panel are adjustable to ensure easy manoeuvring.