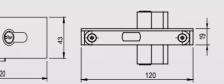

### HSM LOCK

In sliding and hanging systems, it enables the first opening wing to be locked with key from inside and outside. These lock connected to the floor.

72 //