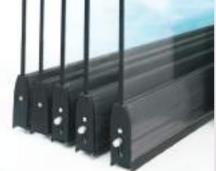

# FOLDING GLASS SYSTEMS

This is a successful architectural solution that integrates indoor comfort with an outdoor living space.

This stunning design concept has been intricately developed in order to fit with any type of architecture, classic or modern. A delightful design line running throughout the product enables any colour combination so that it can be personalized to individual taste. Due to the innovative suspension system each glass panel slides smoothly into place.

With a specially designed joint system, that screws the glass directly to the profile providing extra strength and stability, the glass panels are moved safely only along the top rail. This wheel system has an intelligent parking technology where the pane of glass is guided into the right track by itself.

Wheels at the top of each panel are adjustable to ensure easy manoeuvring.