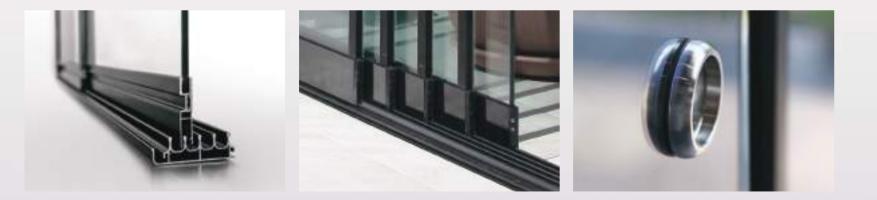

#### CONFIGURATIONS

# SLIDING GLASS SYSTEMS

This stylish glass system is completely waterproof and with our specially designed drainage detail even the smallest of raindrops will be caught and guided out again.

A perfect product for any building, its adjustable wheels ensure smooth manoeuvring of each panel to both left and right.