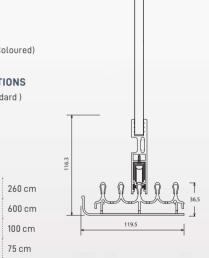

| Max Height     | 240 cm |
|----------------|--------|
| Max Width      | 600 cm |
| Max Wing Width | 67 cm  |
| Min Wing Width | 50 cm  |

09

With its special frameless design the customer is able to enjoy the panoramic views around them, from within the enclosed area.