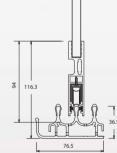

# CONFIGURATIONS Single opening wing Double opening wing GLASS OPTIONS » 8mm Tempered » 8mm Tempered (Coloured) GLASS COLOR OPTIONS » Transparent (Standard) 136 8 » Blue 67.37 » Green » Smoked 48.9 DIMENSIONS

| Max Height     | 240 cm |
|----------------|--------|
| Max Width      | 600 cm |
| Max Wing Width | 67 cm  |
| Min Wing Width | 50 cm  |

09

With its special frameless design the customer is able to enjoy the panoramic views around them, from within the enclosed area.