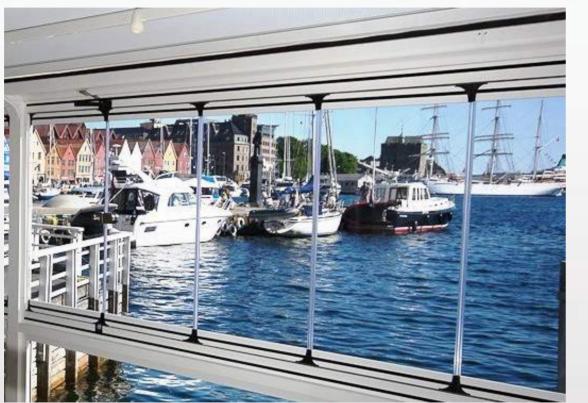

#### CONFIGURATIONS

13

The butterfly system is carried along the top rail from a centrally placed wheel.

Along the bottom of the window pane there is a special rubber seal which prevents rain and air. The wheel system at the top of each wing is adjustable to ensure easy manoeuvring of the panels. Completely transparent views enable a life intertwined with nature.