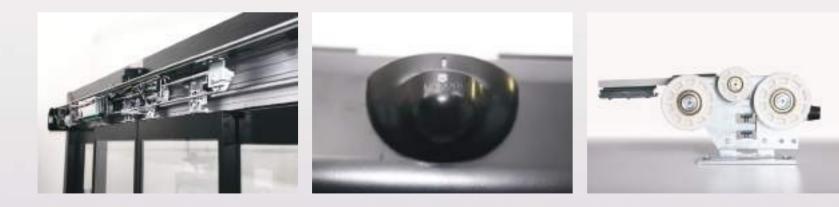

With a specially designed joint system, that screws the glass directly to the profile providing extra strength and stability, the glass panels are moved safely only along the top rail. This wheel system has an intelligent parking technology where the pane of glass is guided into the right track by itself.

Wheels at the top of each panel are adjustable to ensure easy manoeuvring.