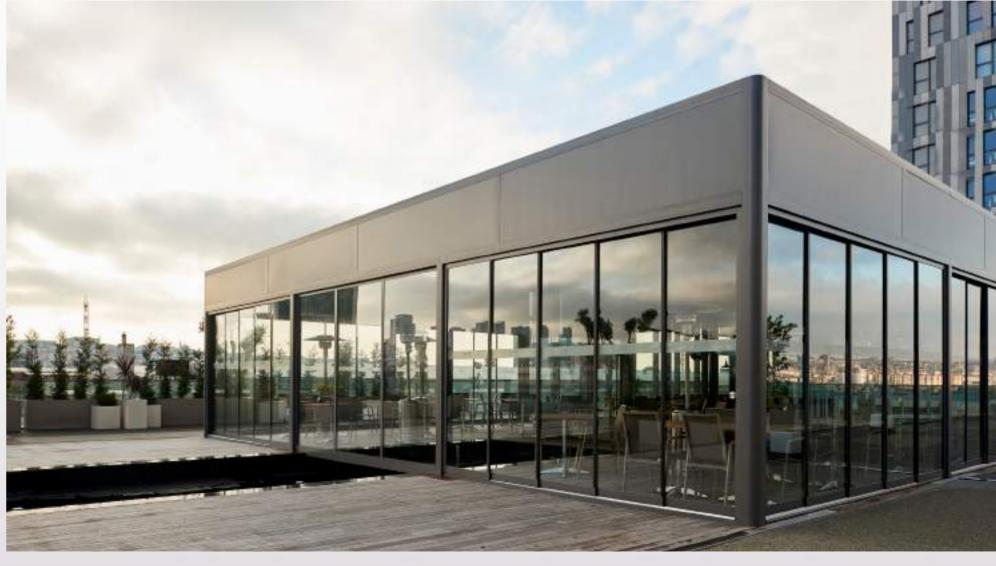

# SLIDING GLASS SYSTEMS

This stylish glass system is completely waterproof and with our specially designed drainage detail even the smallest of raindrops will be caught and guided out again.

A perfect product for any building, its adjustable wheels ensure smooth manoeuvring of each panel to both left and right.