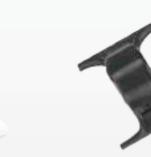

### PANIC BAR

Panic bar is used in single and double wing alüminium doors and allows the door to be opened by pushing the bar. The door where this panic bar is fitted can optionally be locked and unlocked from the outside.