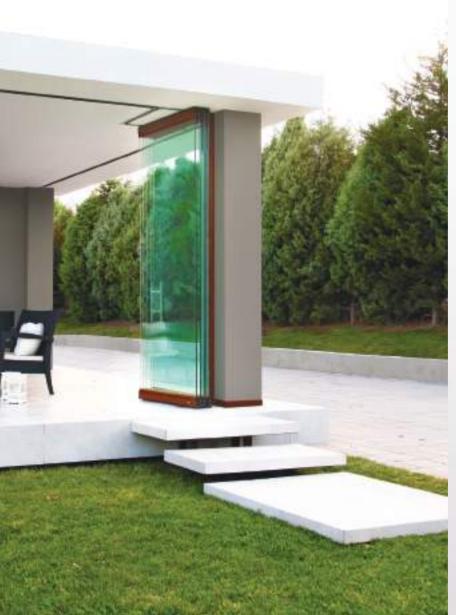

# FOLDING GLASS SYSTEMS

This is a successful architectural solution that integrates indoor comfort with an outdoor living space.

This stunning design concept has been intricately developed in order to fit with any type of architecture, classic or modern. A delightful design line running throughout the product enables any colour combination so that it can be personalized to individual taste. Due to the innovative suspension system each glass panel slides smoothly into place.

| Max Height     | 240 cm |
|----------------|--------|
| Max Width      | 600 cm |
| Max Wing Width | 67 cm  |
| Min Wing Width | 50 cm  |

09

With its special frameless design the customer is able to enjoy the panoramic views around them, from within the enclosed area.