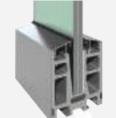

#### MULTI CHANNEL OPTIONS

Telis 1 is remote control with 1 channel, while the Telis 4 has got 4 channels. Telis 4 option is available for Pure, Lounge, Patio, RTS Lounge Roller and RTS Pure Roller.

With its strong frameless panels the Parapet system provides uninterrupted views as well as a welcome wind shield too.

Model 2

Model 3

The Sky Light system is a special glass roof that allows you to make full use of the natural light.