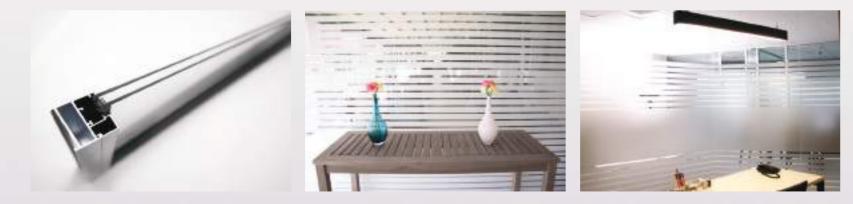

# SLIDING GLASS SYSTEMS

This stylish glass system is completely waterproof and with our specially designed drainage detail even the smallest of raindrops will be caught and guided out again.

A perfect product for any building, its adjustable wheels ensure smooth manoeuvring of each panel to both left and right.