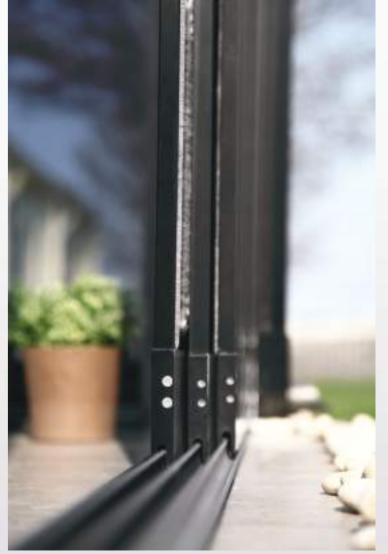

# SLIDING GLASS SYSTEMS

This stylish glass system is completely waterproof and with our specially designed drainage detail even the smallest of raindrops will be caught and guided out again.

A perfect product for any building, its adjustable wheels ensure smooth manoeuvring of each panel to both left and right.

#### DIMENSIONS

Max Height Max Width Max Wing Width Min Wing Width

The 5 railed glass system is the perfect solution for large living areas that you want to maximize the use of.

The adjustable wheels ensure smooth manoeuvring and each panel is connected to the other enabling easy opening and closing.