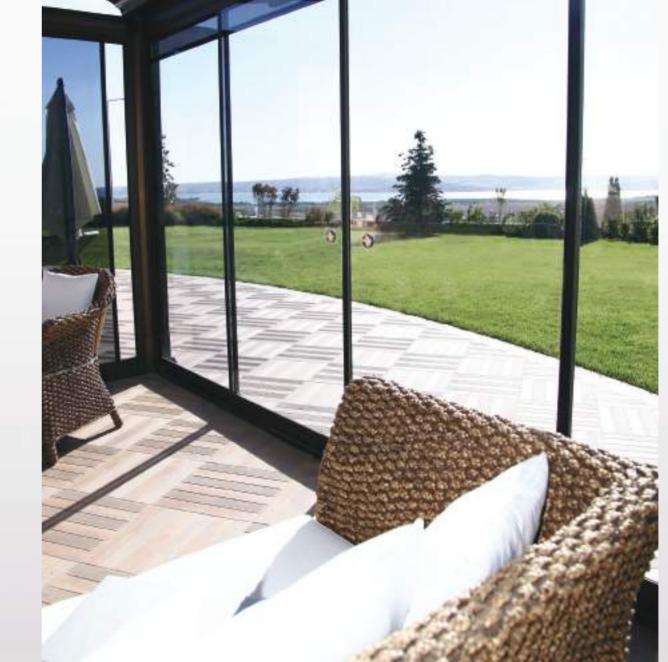

# SLIDING GLASS SYSTEMS

This stylish glass system is completely waterproof and with our specially designed drainage detail even the smallest of raindrops will be caught and guided out again.

A perfect product for any building, its adjustable wheels ensure smooth manoeuvring of each panel to both left and right.

#### DIMENSIONS

Max Height Max Width Max Wing Width Min Wing Width

The 5 railed glass system is the perfect solution for large living areas that you want to maximize the use of.

The adjustable wheels ensure smooth manoeuvring and each panel is connected to the other enabling easy opening and closing.