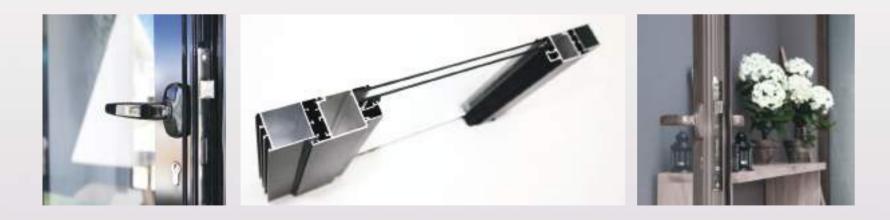

#### DIMENSIONS

| Height     |  |
|------------|--|
|            |  |
| Wing Width |  |
|            |  |

200-250 cm 250-300 cm 85-100 cm 85 cm

This clean cut and stylish door system operates with a photocell sensor.

Security and access control are installed at the top of the frame. At the same time as applying excellent weather sealing qualities the frames are also reduced to the maximum so as to promote visibility.

#### DIMENSIONS

| Height       | 200-250 cm |
|--------------|------------|
| Wing Width   | 85-100 cm  |
| System Width | 170-550 cm |

| 250-300 cm |
|------------|
| 85 cm      |
| 170-550 cm |

This aluminium framed glass door provides a warm, stylish and functional door system.

Its robust, yet smooth operation results in a product you can rely on! The high performance seals protect the building from the elements of nature.

| DIMENSIONS  |                            |
|-------------|----------------------------|
| Max Height  | 300 cm                     |
| Width       | 85-100 cm (One Side)       |
| Glass       | 4+9+4 (Tempered Insulated) |
| Glass Color | Transparent ( Standard )   |