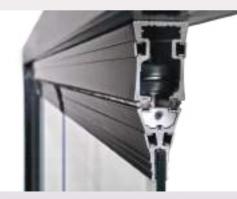

With a specially designed joint system, that screws the glass directly to the profile providing extra strength and stability, the glass panels are moved safely only along the top rail. This wheel system has an intelligent parking technology where the pane of glass is guided into the right track by itself.

Wheels at the top of each panel are adjustable to ensure easy manoeuvring.