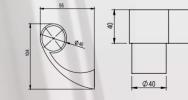

# CIRCLE

It's beautiful design complements each individual project beautifully.

» Drill hole in glass: Ø 50mm

» Outer: Ø 60mm

70 /