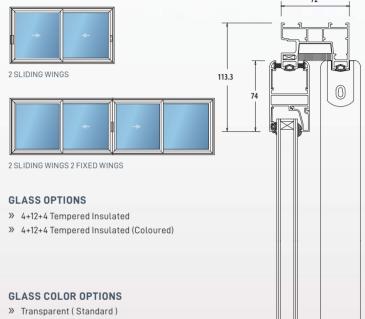

#### CONFIGURATIONS

2 SLIDING WINGS 2 FIXED WINGS

GLASS OPTIONS

4 SLIDING WINGS

» Glass 6+14+4 mm Tempered Insulated