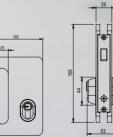

This beautiful security system for sliding glass is used on the middle rails of our sliding glass systems. All Metal Parts are made from Stainless Steel.