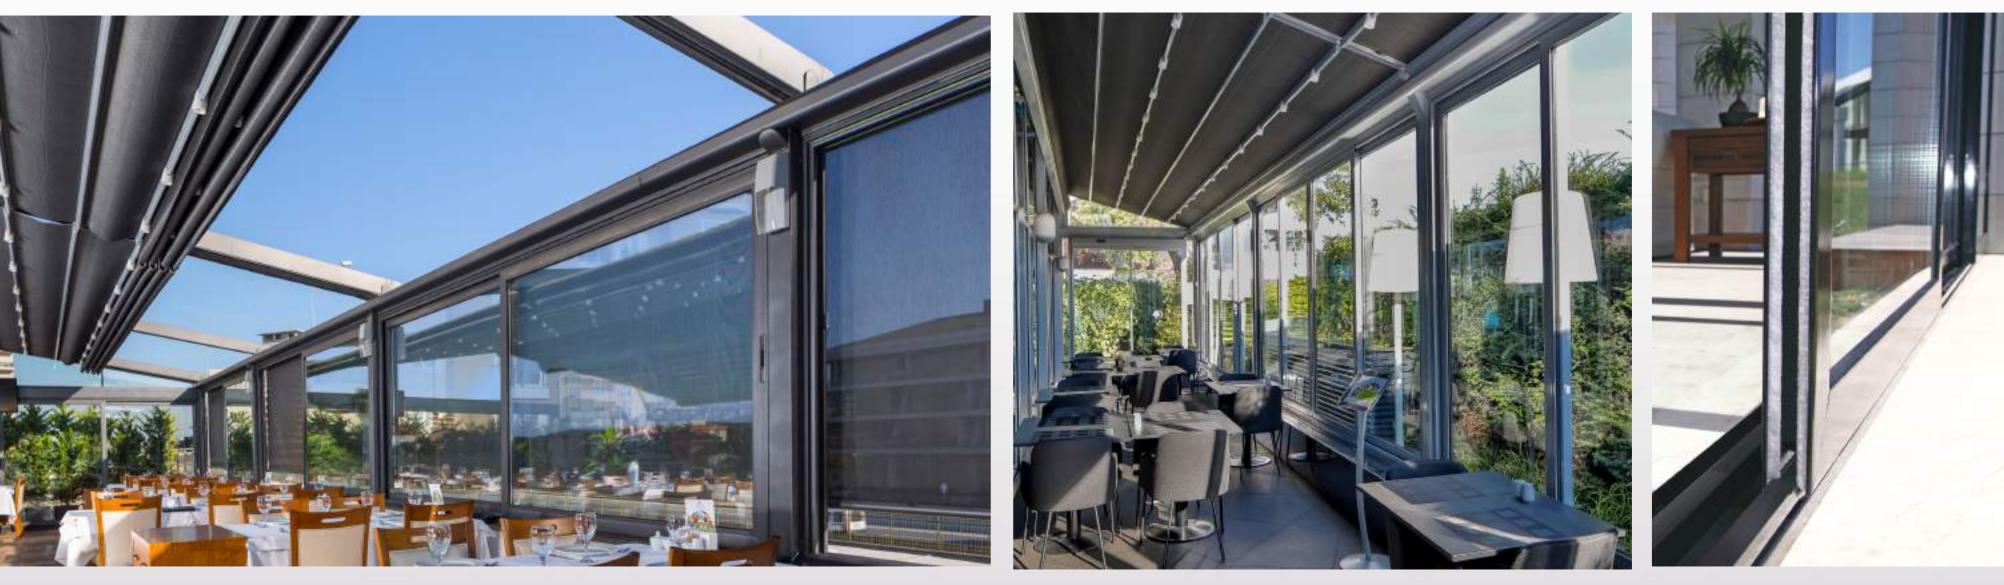

# SLIDING GLASS SYSTEMS

This stylish glass system is completely waterproof and with our specially designed drainage detail even the smallest of raindrops will be caught and guided out again.

A perfect product for any building, its adjustable wheels ensure smooth manoeuvring of each panel to both left and right.