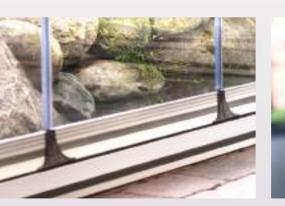

#### CONFIGURATIONS

13

The butterfly system is carried along the top rail from a centrally placed wheel.

Along the bottom of the window pane there is a special rubber seal which prevents rain and air. The wheel system at the top of each wing is adjustable to ensure easy manoeuvring of the panels. Completely transparent views enable a life intertwined with nature.