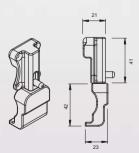

### HSM LOCK

In sliding and hanging systems, it enables the first opening wing to be locked with key from inside and outside. These lock connected to the floor.

72 //