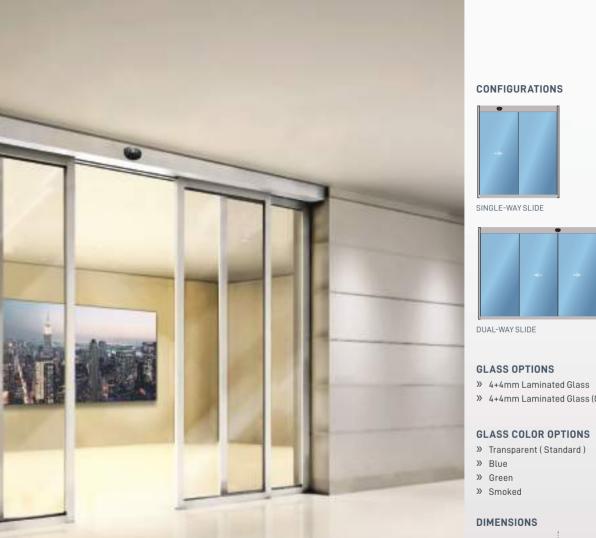

# SLIDING GLASS SYSTEMS

This stylish glass system is completely waterproof and with our specially designed drainage detail even the smallest of raindrops will be caught and guided out again.

A perfect product for any building, its adjustable wheels ensure smooth manoeuvring of each panel to both left and right.