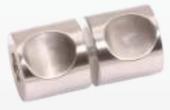

# CYLINDER

Both stylish and functional this cylinder door handle is made from stainless steel. Its dual notch design enables it to snuggle perfectly into the hand and it is a preferred option in many projects.