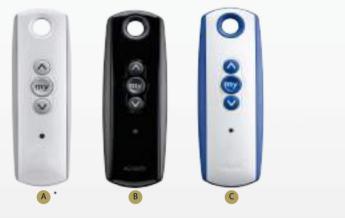

J.m.

10.5

- A Telis 1 Elegant design that allows you to easily control your product.
- \* The standard control unity.
- **B** Lounge Elegant design with black color.

**C** Patio IP 66 water-proof feature for outdoor use.

#### MULTI CHANNEL OPTIONS

Telis 1 is remote control with 1 channel, while the Telis 4 has got 4 channels. Telis 4 option is available for Pure, Lounge, Patio, RTS Lounge Roller and RTS Pure Roller.

With its strong frameless panels the Parapet system provides uninterrupted views as well as a welcome wind shield too.