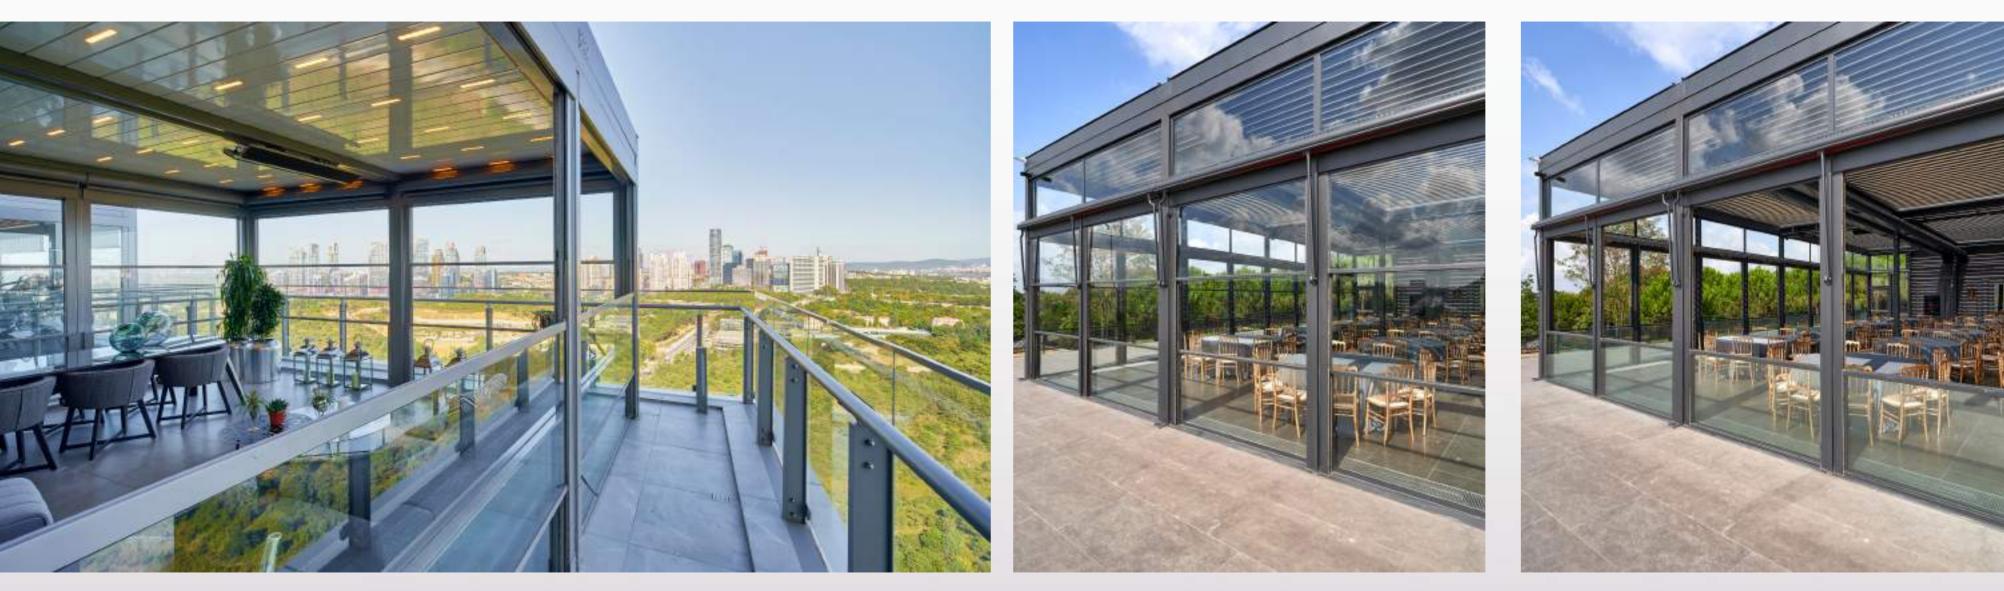

# FOLDING GLASS SYSTEMS

This is a successful architectural solution that integrates indoor comfort with an outdoor living space.

This stunning design concept has been intricately developed in order to fit with any type of architecture, classic or modern. A delightful design line running throughout the product enables any colour combination so that it can be personalized to individual taste. Due to the innovative suspension system each glass panel slides smoothly into place.

| Max Height     | 240 cm |
|----------------|--------|
| Max Width      | 600 cm |
| Max Wing Width | 67 cm  |
| Min Wing Width | 50 cm  |

09

With its special frameless design the customer is able to enjoy the panoramic views around them, from within the enclosed area.

With a specially designed joint system, that screws the glass directly to the profile providing extra strength and stability, the glass panels are moved safely only along the top rail. This wheel system has an intelligent parking technology where the pane of glass is guided into the right track by itself.

Wheels at the top of each panel are adjustable to ensure easy manoeuvring.