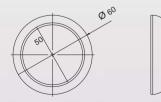

# CIRCLE

It's beautiful design complements each individual project beautifully.

» Drill hole in glass: Ø 50mm

» Outer: Ø 60mm

70 /