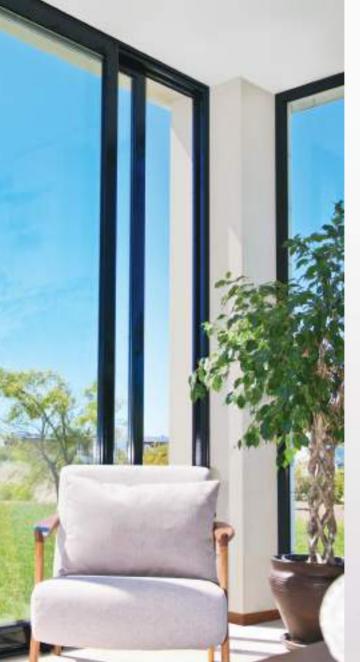

# SLIDING GLASS SYSTEMS

This stylish glass system is completely waterproof and with our specially designed drainage detail even the smallest of raindrops will be caught and guided out again.

A perfect product for any building, its adjustable wheels ensure smooth manoeuvring of each panel to both left and right.