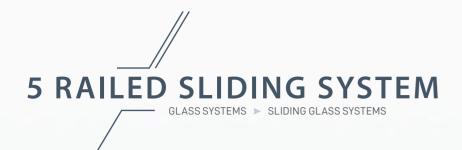

#### CONFIGURATIONS

# SLIDING GLASS SYSTEMS

This stylish glass system is completely waterproof and with our specially designed drainage detail even the smallest of raindrops will be caught and guided out again.

A perfect product for any building, its adjustable wheels ensure smooth manoeuvring of each panel to both left and right.