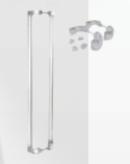

### VERTICAL HANDLE

These decorative holders are used throughout the wing height on aluminum doors. Doors are opened and closed by pushing these holders from inside or outside.