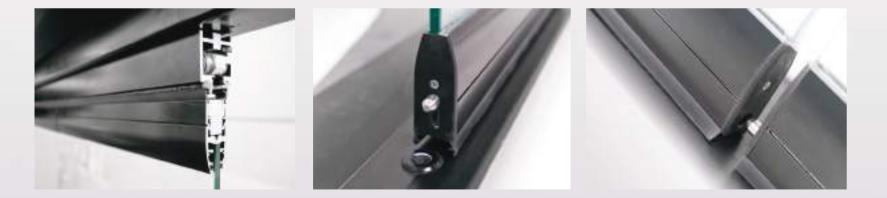

With a specially designed joint system, that screws the glass directly to the profile providing extra strength and stability, the glass panels are moved safely only along the top rail. This wheel system has an intelligent parking technology where the pane of glass is guided into the right track by itself.

Wheels at the top of each panel are adjustable to ensure easy manoeuvring.