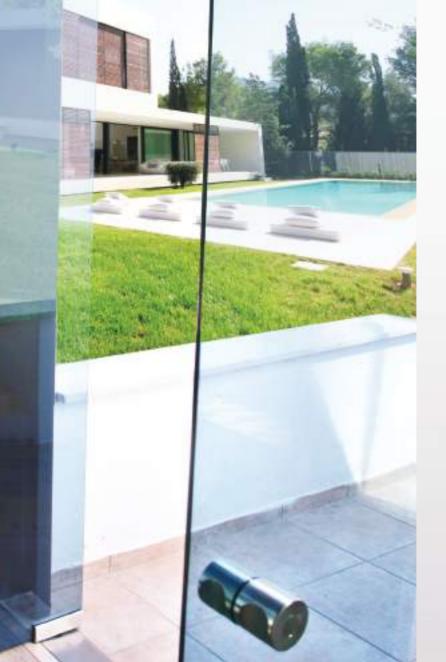

# DOOR SYSTEMS

This beautifully designed panoramic glass door is an elegant feature in many buildings.

#### DIMENSIONS

| Height     |  |
|------------|--|
|            |  |
| Wing Width |  |
|            |  |

200-250 cm 250-300 cm 85-100 cm 85 cm

This clean cut and stylish door system operates with a photocell sensor.

Security and access control are installed at the top of the frame. At the same time as applying excellent weather sealing qualities the frames are also reduced to the maximum so as to promote visibility.