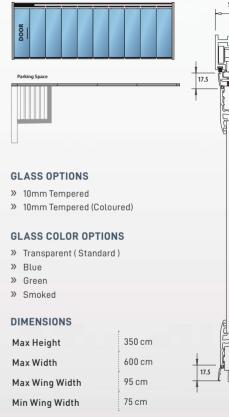

# DOOR SYSTEMS

This beautifully designed panoramic glass door is an elegant feature in many buildings.

#### CONFIGURATIONS

SINGLE DOOR

DOUBLE DOOR

#### GLASS OPTIONS

- » 10mm Tempered
- » 10mm Tempered (Coloured)

#### **GLASS COLOR OPTIONS**

- » Transparent ( Standard )
- » Blue
- » Green
- » Smoked

#### DIMENSIONS

| Height     |  |
|------------|--|
|            |  |
| Wing Width |  |
|            |  |

200-250 cm 250-300 cm 85-100 cm 85 cm

This clean cut and stylish door system operates with a photocell sensor.