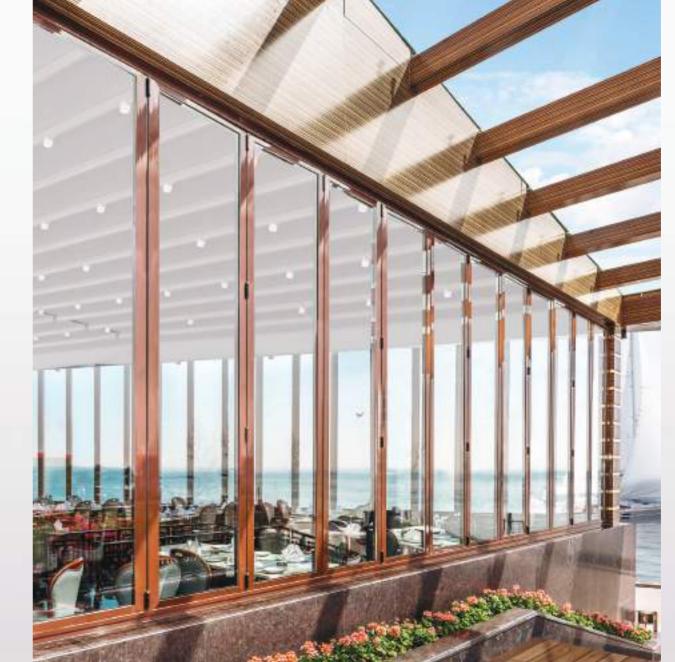

# FOLDING GLASS SYSTEMS

This is a successful architectural solution that integrates indoor comfort with an outdoor living space.

This stunning design concept has been intricately developed in order to fit with any type of architecture, classic or modern. A delightful design line running throughout the product enables any colour combination so that it can be personalized to individual taste. Due to the innovative suspension system each glass panel slides smoothly into place.

| Max Height     | 240 cm |
|----------------|--------|
| Max Width      | 600 cm |
| Max Wing Width | 67 cm  |
| Min Wing Width | 50 cm  |

09

With its special frameless design the customer is able to enjoy the panoramic views around them, from within the enclosed area.

With a specially designed joint system, that screws the glass directly to the profile providing extra strength and stability, the glass panels are moved safely only along the top rail. This wheel system has an intelligent parking technology where the pane of glass is guided into the right track by itself.

Wheels at the top of each panel are adjustable to ensure easy manoeuvring.