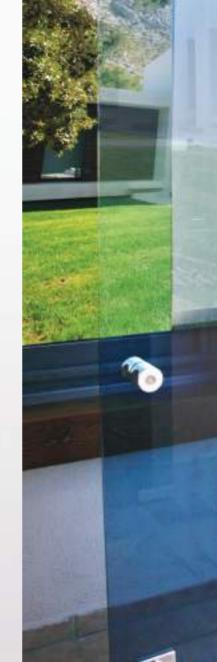

# SLIDING GLASS SYSTEMS

This stylish glass system is completely waterproof and with our specially designed drainage detail even the smallest of raindrops will be caught and guided out again.

A perfect product for any building, its adjustable wheels ensure smooth manoeuvring of each panel to both left and right.