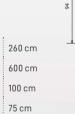

#### CONFIGURATIONS

350 cm

600 cm 95 cm 75 cm

#### DIMENSIONS

| Max Height     |
|----------------|
| Max Width      |
| Max Wing Width |
| Min Wing Width |

This protective and classy concept has been developed in order to provide maximum comfort to any living space.