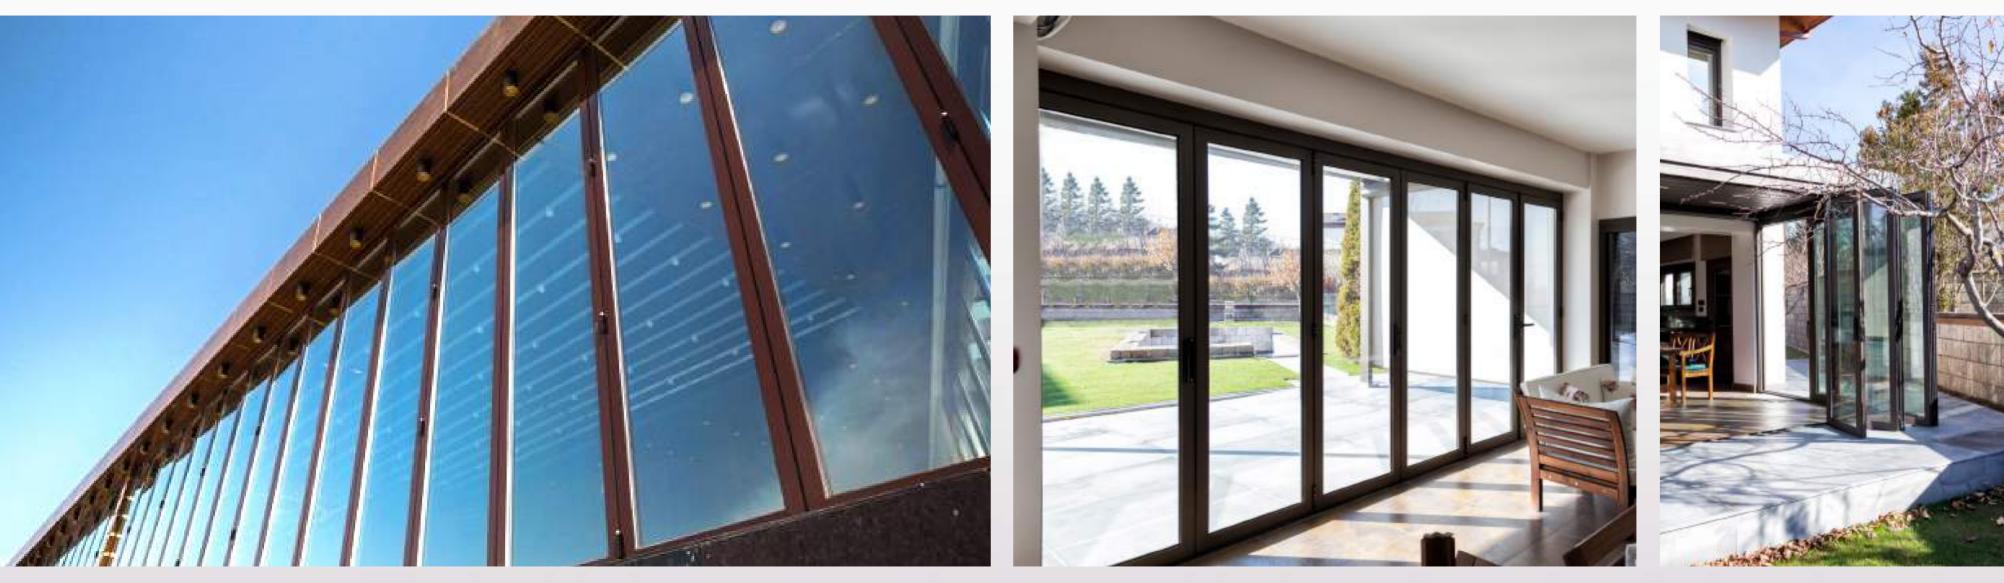

# FOLDING GLASS SYSTEMS

This is a successful architectural solution that integrates indoor comfort with an outdoor living space.

This stunning design concept has been intricately developed in order to fit with any type of architecture, classic or modern. A delightful design line running throughout the product enables any colour combination so that it can be personalized to individual taste. Due to the innovative suspension system each glass panel slides smoothly into place.

# CONFIGURATIONS Single opening wing Double opening wing GLASS OPTIONS » 8mm Tempered » 8mm Tempered (Coloured) GLASS COLOR OPTIONS » Transparent (Standard) 136 8 » Blue 67.37 » Green » Smoked 48.9 DIMENSIONS

| Max Height     | 240 cm |
|----------------|--------|
| Max Width      | 600 cm |
| Max Wing Width | 67 cm  |
| Min Wing Width | 50 cm  |

09

With its special frameless design the customer is able to enjoy the panoramic views around them, from within the enclosed area.

With a specially designed joint system, that screws the glass directly to the profile providing extra strength and stability, the glass panels are moved safely only along the top rail. This wheel system has an intelligent parking technology where the pane of glass is guided into the right track by itself.

Wheels at the top of each panel are adjustable to ensure easy manoeuvring.