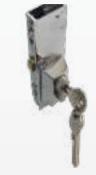

### HSM LOCK

In sliding and hanging systems, it enables the first opening wing to be locked with key from inside and outside. These lock connected to the floor.

72 //