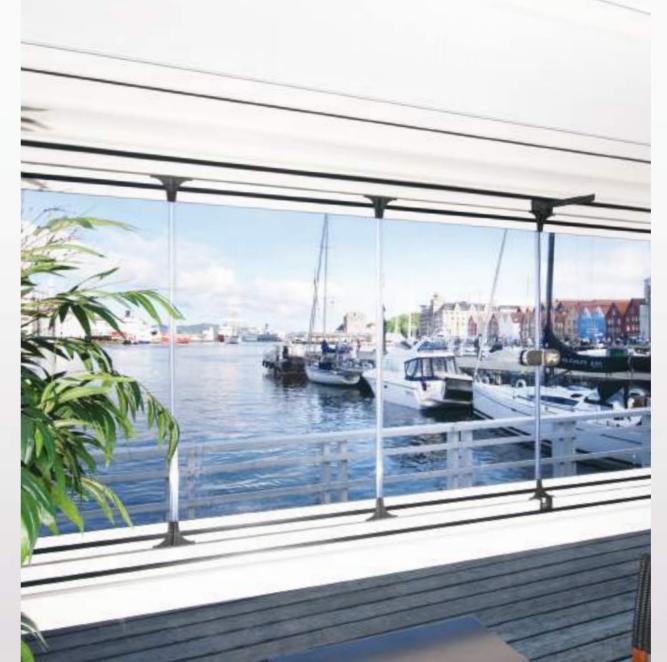

# SLIDING GLASS SYSTEMS

This stylish glass system is completely waterproof and with our specially designed drainage detail even the smallest of raindrops will be caught and guided out again.

A perfect product for any building, its adjustable wheels ensure smooth manoeuvring of each panel to both left and right.