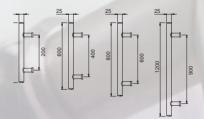

| Transparent ( Standard )   |









# ACCESSORIES

HANDLES ACCESSORIES



# CIRCLE

It's beautiful design complements each individual project beautifully.

» Drill hole in glass: Ø 50mm

» Outer: Ø 60mm



70 /



# CYLINDER

Both stylish and functional this cylinder door handle is made from stainless steel. Its dual notch design enables it to snuggle perfectly into the hand and it is a preferred option in many projects.

» Drill hole in glass: Ø 10mm » Outer: Ø 60mm





### STANDARD DOOR HANDLE

This decorative handle is the indispensable accessory of aluminum doors with its hand holding comfort.



# **OVAL SERIES**

The handle on a door is actually more important than anyone realizes.

» Drill hole in glass: Ø 10mm







# LINEAR SERIES

project.



» Drill hole in glass: Ø 10mm







### VERTICAL HANDLE

These decorative holders are used throughout the wing height on aluminum doors. Doors are opened and closed by pushing these holders from inside or outside.

### PANIC BAR

Panic bar is used in single and double wing alüminium doors and allows the door to be opened by pushing the bar. The door where this panic bar is fitted can optionally be locked and unlocked from the outside.







LOCKS - ACCESSORIES





This Lock is used on insulated sliding glass panels. With its intelligent Lock-in-feature, all metal parts are made from Stainless Steel and are of highest quality to enable smooth operation which makes it a joy to use.

# FOLDING GLASS LOCK

This lock is used for all of our folding glass systems. Its combination of advanced technology and design enables ea