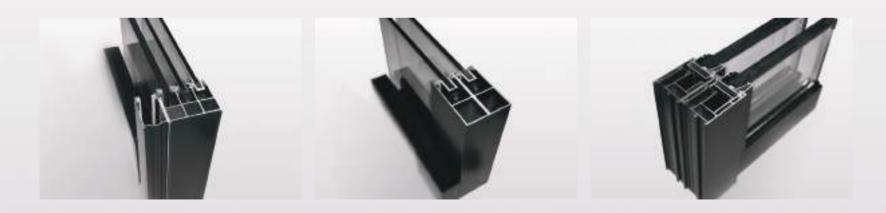

#### DIMENSIONS

| Max Height     | 250 cm |
|----------------|--------|
| Max Width      | 600 cm |
| Max Wing Width | 150 cm |
| Min Wing Width | 90 cm  |

When closed this system offers perfect water, wind and heat insolation and in addition to this the huge panels enable an unbroken panoramic view.

#### CONFIGURATIONS

2 SLIDING WINGS 2 FIXED WINGS

GLASS OPTIONS

4 SLIDING WINGS

» Glass 6+14+4 mm Tempered Insulated