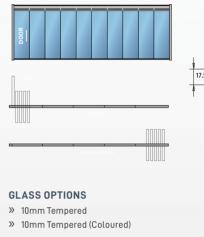

# SLIDING GLASS SYSTEMS

This stylish glass system is completely waterproof and with our specially designed drainage detail even the smallest of raindrops will be caught and guided out again.

A perfect product for any building, its adjustable wheels ensure smooth manoeuvring of each panel to both left and right.

#### GLASS OPTIONS

- » 10mm Tempered
- » 10mm Tempered (Coloured)

#### DIMENSIONS

Max Height Max Width Max Wing Width Min Wing Width

The 5 railed glass system is the perfect solution for large living areas that you want to maximize the use of.

The adjustable wheels ensure smooth manoeuvring and each panel is connected to the other enabling easy opening and closing.