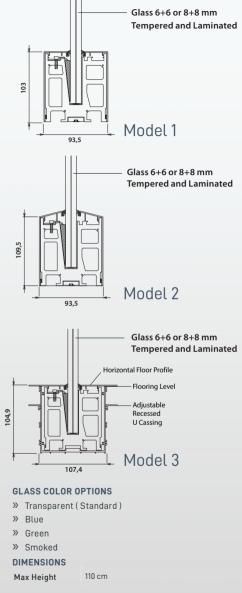

Model 2

Model 3

The Sky Light system is a special glass roof that allows you to make full use of the natural light.