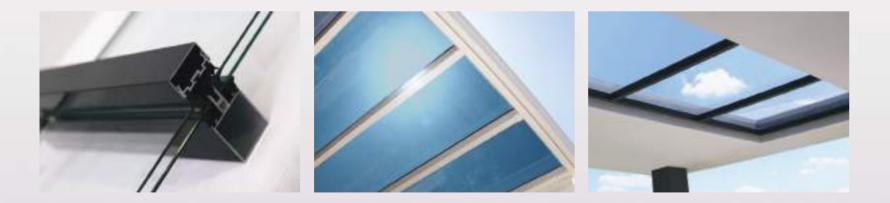

Model 2

Model 3

The Sky Light system is a special glass roof that allows you to make full use of the natural light.