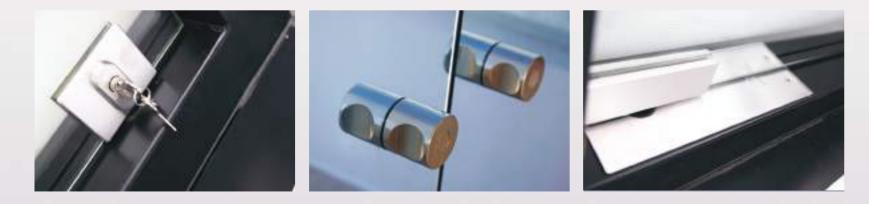

LOCKS - ACCESSORIES

This Lock is used on insulated sliding glass panels. With its intelligent Lock-in-feature, all metal parts are made from Stainless Steel and are of highest quality to enable smooth operation which makes it a joy to use.

# FOLDING GLASS LOCK

This lock is used for all of our folding glass systems. Its combination of advanced technology and design enables easy operation at all times. It is a functional solution to lock the glass panels.

### FOLDING GLASS **KEY LOCK**

A reliable locking system with the added benefit of extremely easy installation, our folding glass systems are turned to the locked or unlocked position from the inside and unlocked from the outside with a key.