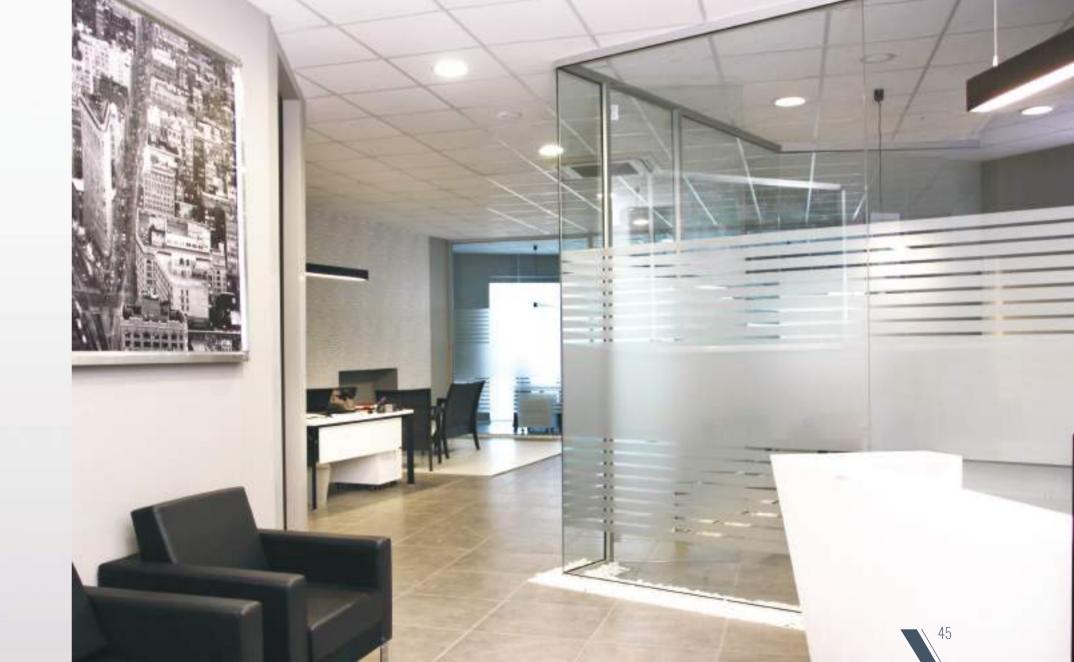

# SLIDING GLASS SYSTEMS

This stylish glass system is completely waterproof and with our specially designed drainage detail even the smallest of raindrops will be caught and guided out again.

A perfect product for any building, its adjustable wheels ensure smooth manoeuvring of each panel to both left and right.