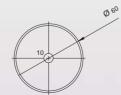

y on! The high performance seals protect the building from the elements of nature.

| DIMENSIONS  |                            |
|-------------|----------------------------|
| Max Height  | 300 cm                     |
| Width       | 85-100 cm (One Side)       |
| Glass       | 4+9+4 (Tempered Insulated) |
| Glass Color | Transparent ( Standard )   |









# ACCESSORIES

HANDLES ACCESSORIES



# CIRCLE

It's beautiful design complements each individual project beautifully.

» Drill hole in glass: Ø 50mm

» Outer: Ø 60mm



70 /



# CYLINDER

Both stylish and functional this cylinder door handle is made from stainless steel. Its dual notch design enables it to snuggle perfectly into the hand and it is a preferred option in many projects.

» Drill hole in glass: Ø 10mm » Outer: Ø 60mm





### STANDARD DOOR HANDLE

This decorative handle is the indispensable accessory of aluminum doors with its hand holding comfort.



# **OVAL SERIES**

The handle on a door is actually more important than anyone realizes.

» Drill hole in glass: Ø 10mm







# LINEAR SERIES

project.



» Drill hole in glass: Ø 10mm







### VERTICAL HANDLE

These decorative holders are used throughout the wing height on aluminum doors. Doors are opened and closed by pushing these holders from inside or outside.

### PANIC BAR

Panic bar is used in single and double wing alüminium doors and allows the door to be opened by pushing the bar. The door where this panic bar is fitted can optionally be locked and unlocked from the outside.







LOCKS - ACCESSORIES





This Lock is used on insulated slidi