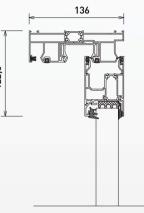

# CONFIGURATIONS Single opening wing Double opening wing GLASS OPTIONS » 8mm Tempered » 8mm Tempered (Coloured) GLASS COLOR OPTIONS » Transparent (Standard) 136 8 » Blue 67.37 » Green » Smoked 48.9 DIMENSIONS

| Max Height     | 240 cm |
|----------------|--------|
| Max Width      | 600 cm |
| Max Wing Width | 67 cm  |
| Min Wing Width | 50 cm  |

09

With its special frameless design the customer is able to enjoy the panoramic views around them, from within the enclosed area.