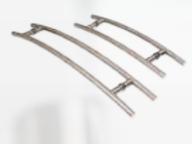

### VERTICAL HANDLE

These decorative holders are used throughout the wing height on aluminum doors. Doors are opened and closed by pushing these holders from inside or outside.

### PANIC BAR

Panic bar is used in single and double wing alüminium doors and allows the door to be opened by pushing the bar. The door where this panic bar is fitted can optionally be locked and unlocked from the outside.