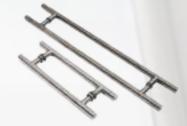

# CYLINDER

Both stylish and functional this cylinder door handle is made from stainless steel. Its dual notch design enables it to snuggle perfectly into the hand and it is a preferred option in many projects.

» Drill hole in glass: Ø 10mm » Outer: Ø 60mm