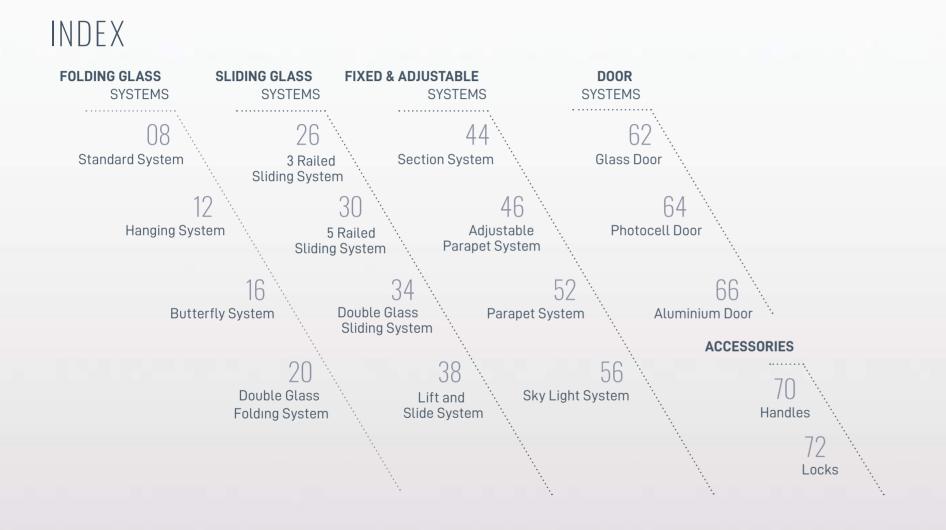

# GLASS SYSTEMS



### W I D E N Y O U R V I E W





# DEEPER REFLECTIONS

1000



# FOLDING GLASS SYSTEMS



This is a successful architectural solution that integrates indoor comfort with an outdoor living space.

This stunning design concept has been intricately developed in order to fit with any type of architecture, classic or modern. A delightful design line running throughout the product enables any colour combination so that it can be personalized to individual taste. Due to the innovative suspension system each glass panel slides smoothly into place.









# CONFIGURATIONS Single opening wing Double opening wing GLASS OPTIONS » 8mm Tempered » 8mm Tempered (Coloured) GLASS COLOR OPTIONS » Transparent (Standard) 136 8 » Blue 67.37 » Green » Smoked 48.9 DIMENSIONS

| Max Height     | 240 cm |
|----------------|--------|
| Max Widt