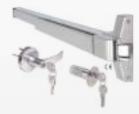

### PANIC BAR

Panic bar is used in single and double wing alüminium doors and allows the door to be opened by pushing the bar. The door where this panic bar is fitted can optionally be locked and unlocked from the outside.