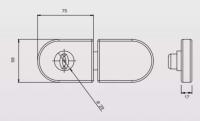

### FOLDING GLASS **KEY LOCK**

A reliable locking system with the added benefit of extremely easy installation, our folding glass systems are turned to the locked or unlocked position from the inside and unlocked from the outside with a key.