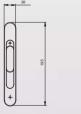

## SLIDING GLASS INTERNAL LOCK

This attractive and functional locking system is used in Sliding Glass applications. It is installed on the internal side of the application and all metal parts are made from stainless steel. The bolt is designed to easily slip into the lock.