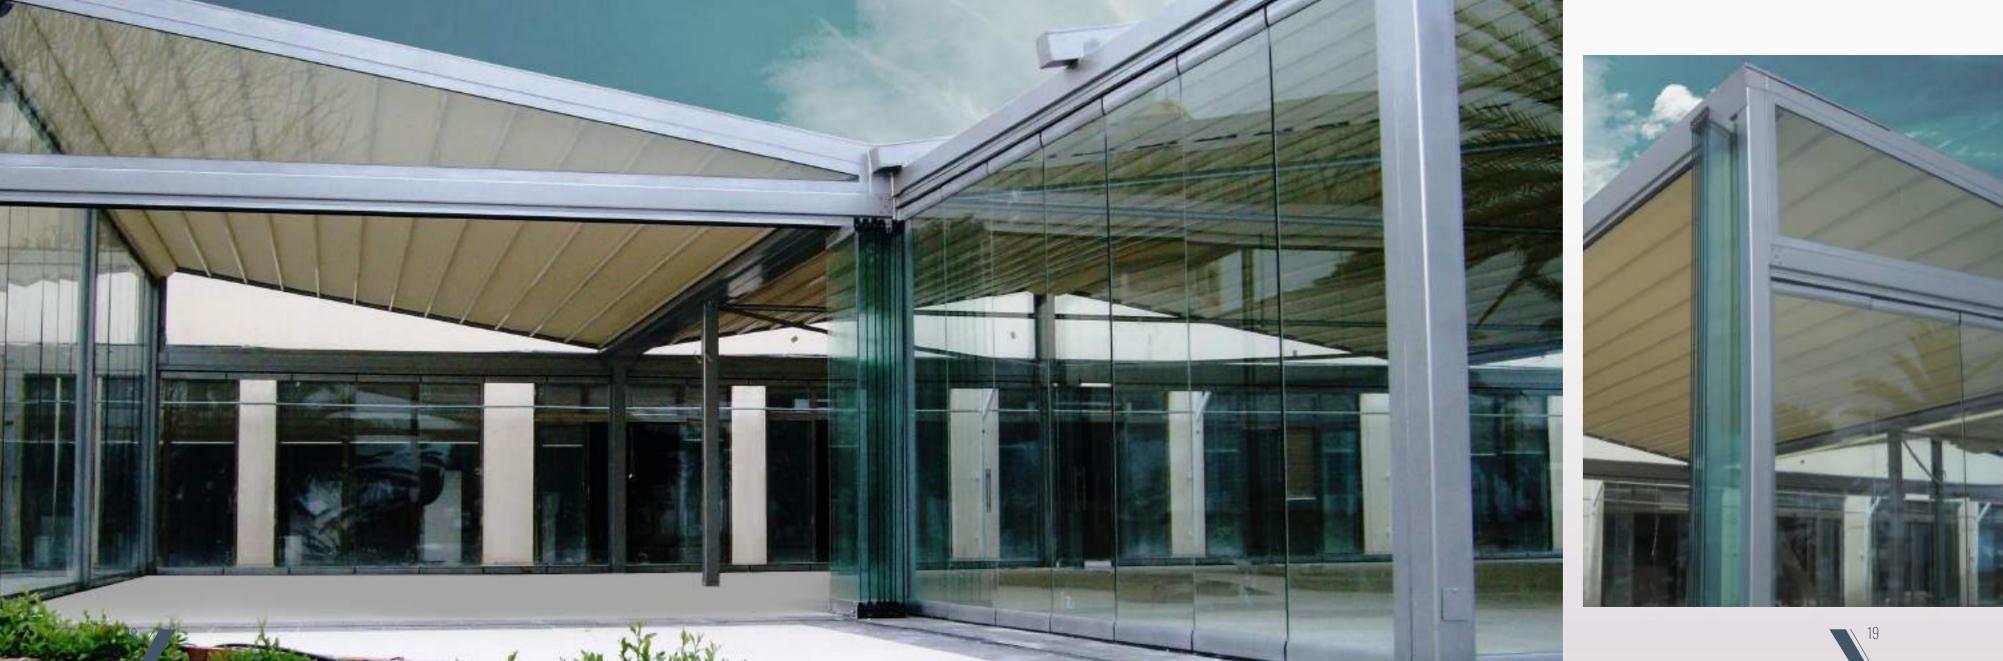

# FOLDING GLASS SYSTEMS

This is a successful architectural solution that integrates indoor comfort with an outdoor living space.

This stunning design concept has been intricately developed in order to fit with any type of architecture, classic or modern. A delightful design line running throughout the product enables any colour combination so that it can be personalized to individual taste. Due to the innovative suspension system each glass panel slides smoothly into place.

| Max Height     | 240 cm |
|----------------|--------|
| Max Width      | 600 cm |
| Max Wing Width | 67 cm  |
| Min Wing Width | 50 cm  |

09

With its special frameless design the customer is able to enjoy the panoramic views around them, from within the enclosed area.

With a specially designed joint system, that screws the glass directly to the profile providing extra strength and stability, the glass panels are moved safely only along the top rail. This wheel system has an intelligent parking technology where the pane of glass is guided into the right track by itself.