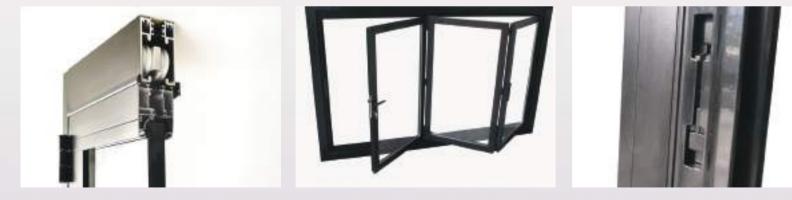

Each panel is enclosed with an aluminium frame and in turn connected to each other with strong hinges.

#### STANDARD CONFIGURATIONS

#### GLASS OPTIONS

» Glass 4+16+4 mm Insulated tempered