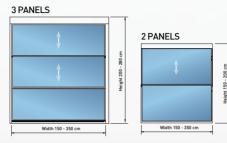

#### GLASS OPTIONS

|                        | 3 Panels                    | 2 Panels                  |   |
|------------------------|-----------------------------|---------------------------|---|
| Manual Single Glass    | 10 mm (Fixed) / 6 mm / 6 mm | 10 mm (Fixed) / 6 mm      |   |
| Motorized Single Glass | 10 mm (Fixed) /8 mm / 8 mm  | 10 mm (Fixed) / 8 mm      |   |
| Motorized Double Glass |                             | 4+12+4 insulated tempered |   |
|                        |                             |                           | 1 |

#### DIMENSIONS

Height Max Width Glass Glass Color 2 Panels 150-200 cm / 3 Panels 200-280 cm 350 cm Tempered Transparent (Standard)

#### 3 Panels 150-300 cm Width Manual & Motorized Height 280 cm 301-320 cm Width Motorized Height 280 cm 321-350 cm Width Motorized Height 250 cm

| 2 Panels |            |                    |
|----------|------------|--------------------|
| Width    | 150-300 cm | Manual & Motorized |
| Height   | 200 cm     | Manual & Muturizeu |
| Width    | 301-320 cm | Motorized          |
| Height   | 180 cm     | Motorizeu          |
| Width    | 321-350 cm | Motorized          |
| Height   | 150 cm     | Motorized          |