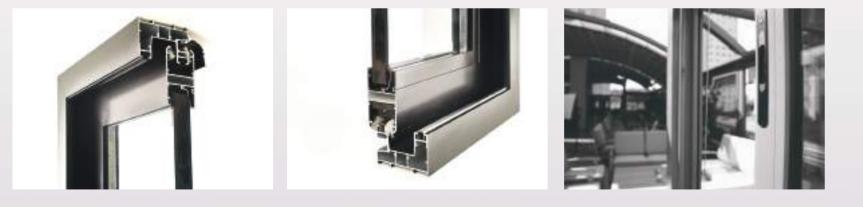

Security and access control are installed at the top of the frame. At the same time as applying excellent weather sealing qualities the frames are also reduced to the maximum so as to promote visibility.