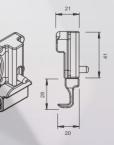

### HSM LOCK

In sliding and hanging systems, it enables the first opening wing to be locked with key from inside and outside. These lock connected to the floor.

72 //