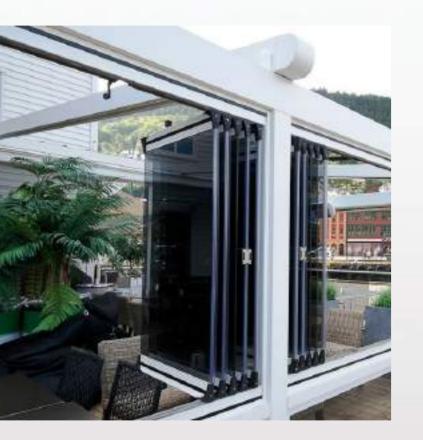

# FOLDING GLASS SYSTEMS

This is a successful architectural solution that integrates indoor comfort with an outdoor living space.

This stunning design concept has been intricately developed in order to fit with any type of architecture, classic or modern. A delightful design line running throughout the product enables any colour combination so that it can be personalized to individual taste. Due to the innovative suspension system each glass panel slides smoothly into place.

With a specially designed joint system, that screws the glass directly to the profile providing extra strength and stability, the glass panels are moved safely only along the top rail. This wheel system has an intelligent parking technology where the pane of glass is guided into the right track by itself.

Wheels at the top of each panel are adjustable to ensure easy manoeuvring.