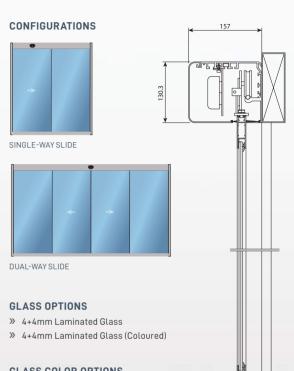

# CONFIGURATIONS Single opening wing Double opening wing GLASS OPTIONS » 8mm Tempered » 8mm Tempered (Coloured) GLASS COLOR OPTIONS » Transparent (Standard) 136 8 » Blue 67.37 » Green » Smoked 48.9 DIMENSIONS

| Max Height     | 240 cm |
|----------------|--------|
| Max Width      | 600 cm |
| Max Wing Width | 67 cm  |
| Min Wing Width | 50 cm  |

09

With its special frameless design the customer is able to enjoy the panoramic views around them, from within the enclosed area.

With a specially designed joint system, that screws the glass directly to the profile providing extra strength and stability, the glass panels are moved safely only along the top rail. This wheel system has an intelligent parking technology where the pane of glass is guided into the right track by itself.

Wheels at the top of each panel are adjustable to ensure easy manoeuvring.