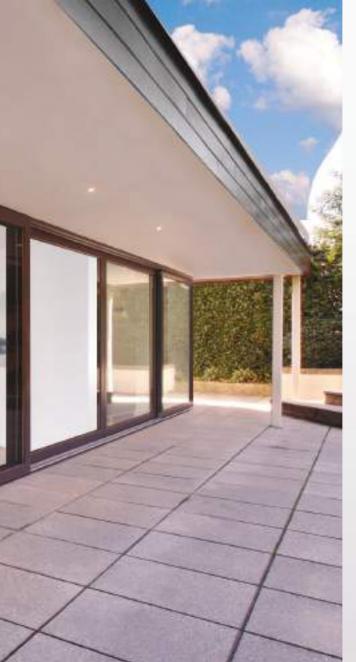

# SLIDING GLASS SYSTEMS

This stylish glass system is completely waterproof and with our specially designed drainage detail even the smallest of raindrops will be caught and guided out again.

A perfect product for any building, its adjustable wheels ensure smooth manoeuvring of each panel to both left and right.

# FOLDING GLASS SYSTEMS

This is a successful architectural solution that integrates indoor comfort with an outdoor living space.

This stunning design concept has been intricately developed in order to fit with any type of architecture, classic or modern. A delightful design line running throughout the product enables any colour combination so that it can be personalized to individual taste. Due to the innovative suspension system each glass panel slides smoothly into place.