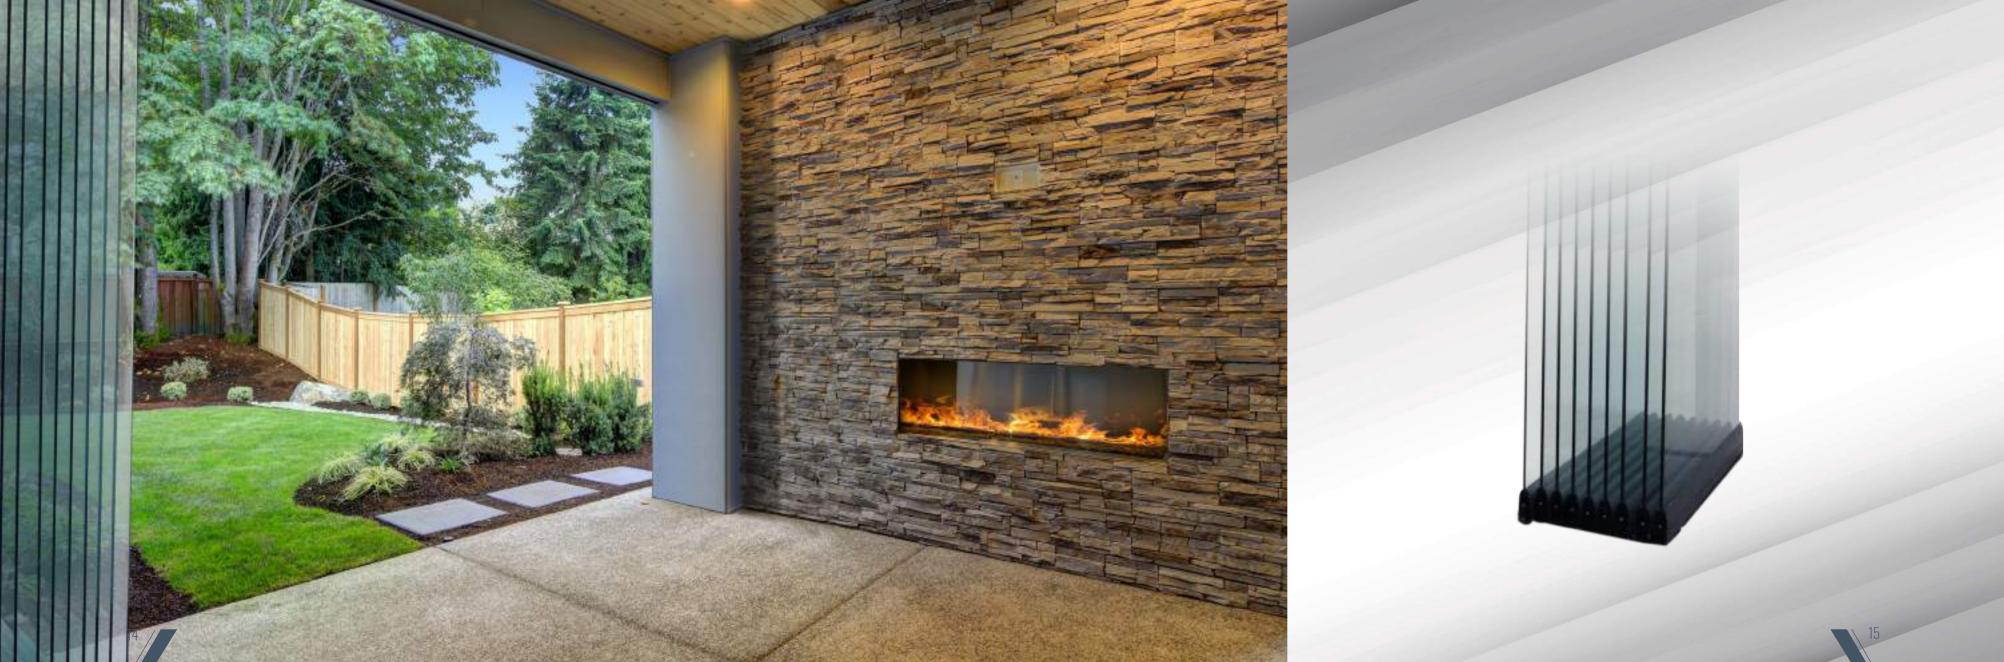

# FOLDING GLASS SYSTEMS

This is a successful architectural solution that integrates indoor comfort with an outdoor living space.

This stunning design concept has been intricately developed in order to fit with any type of architecture, classic or modern. A delightful design line running throughout the product enables any colour combination so that it can be personalized to individual taste. Due to the innovative suspension system each glass panel slides smoothly into place.

# SLIDING GLASS SYSTEMS

This stylish glass system is completely waterproof and with our specially designed drainage detail even the smallest of raindrops will be caught and guided out again.

A perfect product for any building, its adjustable wheels ensure smooth manoeuvring of each panel to both left and right.