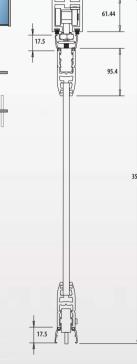

With a specially designed joint system, that screws the glass directly to the profile providing extra strength and stability, the glass panels are moved safely only along the top rail. This wheel system has an intelligent parking technology where the pane of glass is guided into the right track by itself.

Wheels at the top of each panel are adjustable to ensure easy manoeuvring.