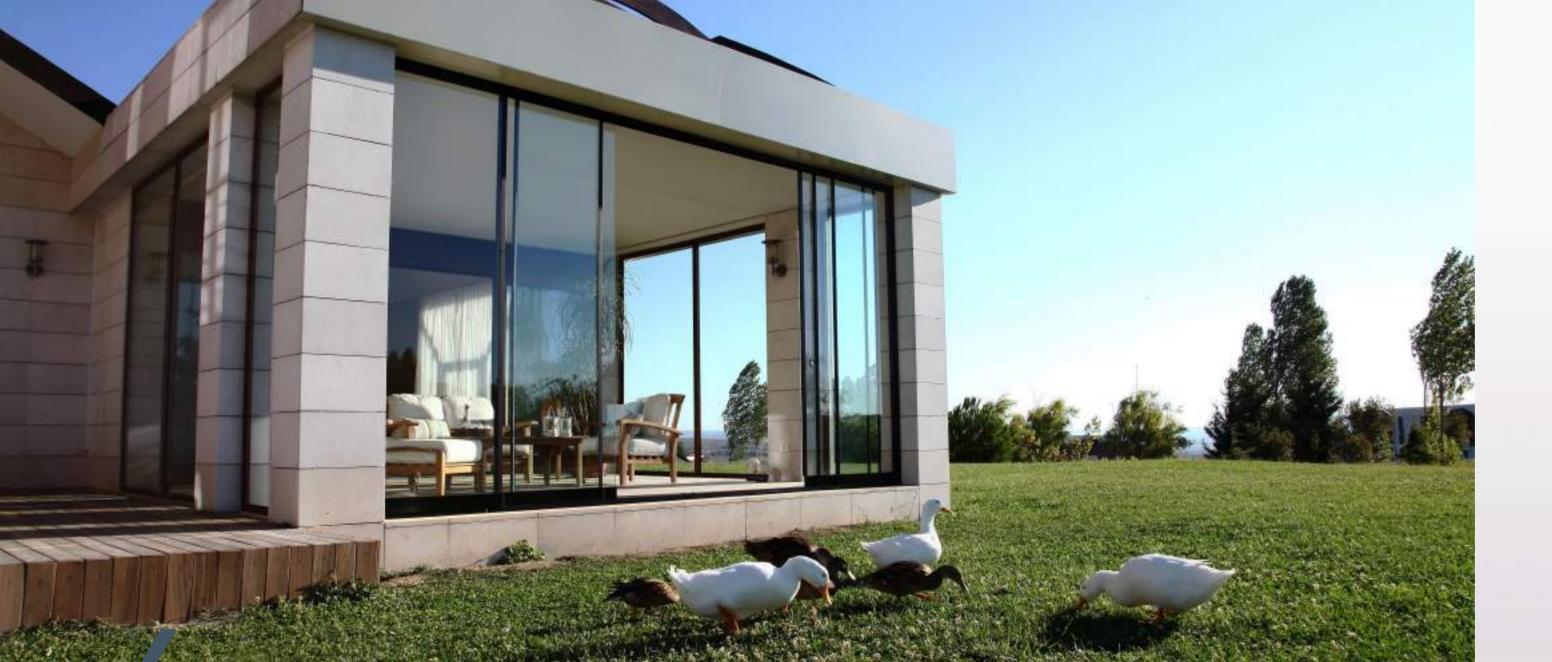

# SLIDING GLASS SYSTEMS

This stylish glass system is completely waterproof and with our specially designed drainage detail even the smallest of raindrops will be caught and guided out again.

A perfect product for any building, its adjustable wheels ensure smooth manoeuvring of each panel to both left and right.