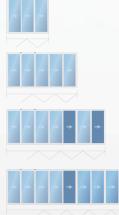

#### CONFIGURATIONS

13

The butterfly system is carried along the top rail from a centrally placed wheel.

Along the bottom of the window pane there is a special rubber seal which prevents rain and air. The wheel system at the top of each wing is adjustable to ensure easy manoeuvring of the panels. Completely transparent views enable a life intertwined with nature.