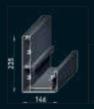

#### MAX DIMENSIONS

| Projection      | 512.3 cm |
|-----------------|----------|
| Width           | 350 cm   |
| Snow Load (max) | 203 kg   |

#### OPTION

| Lighting | Frame Lighting |
|----------|----------------|
| Colour   | Dual Colour*   |

anel

Pillar

ouvers

Glass Systems