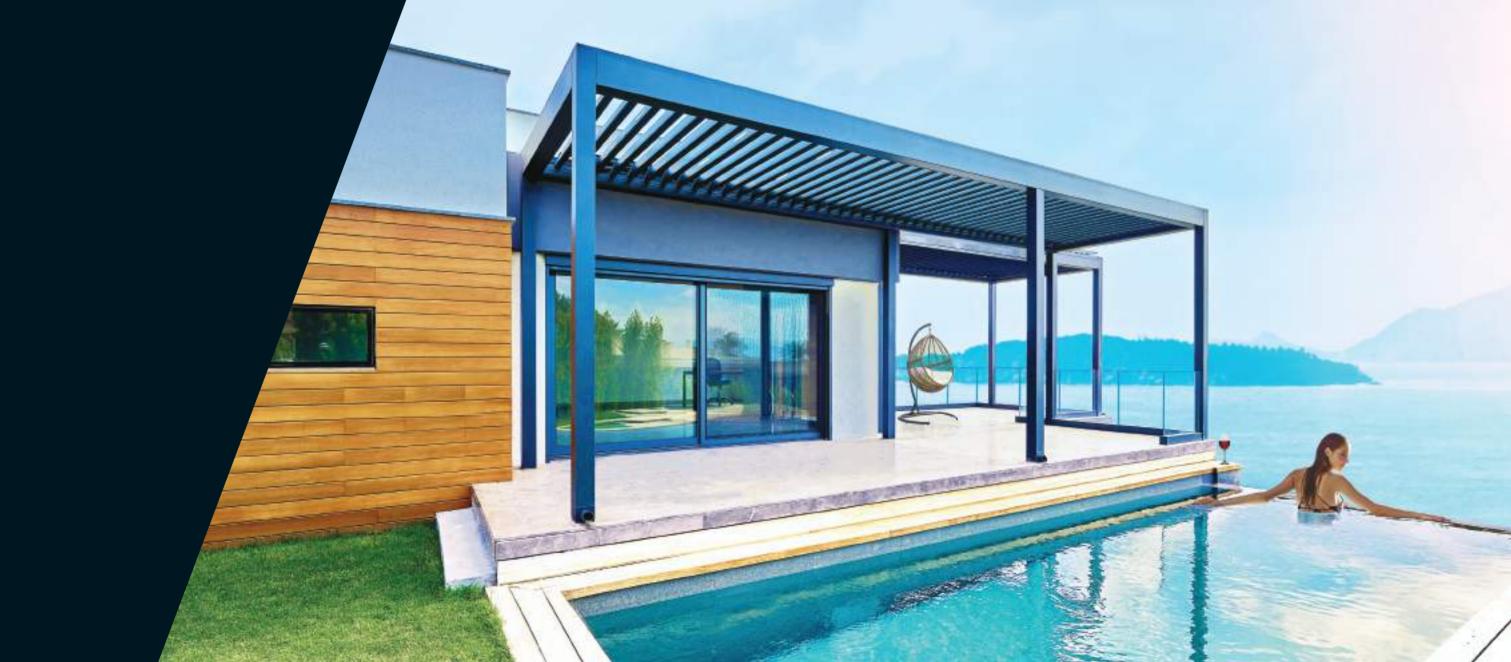

## BIOCLIMATIC DEDGOLAS

Spaces to live for

The motorized roof consists of rotatable aluminium panels. Palmiye's revolutionary design allows the panels at any angle up to 120 degrees seamlessly manner.