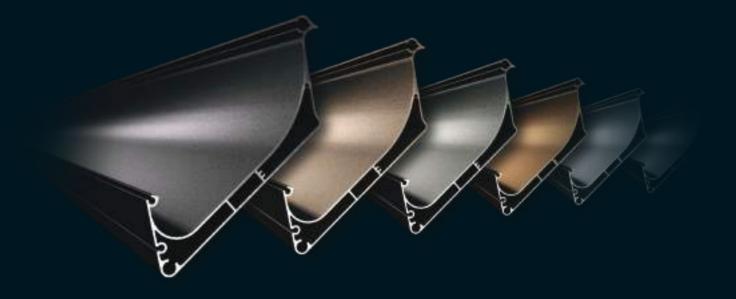

# COLOUR OPTIONS

Choose your colour or colour combinations (dual colour). We coat our profiles with electrostatic powder painting using advanced Nanotechnology.