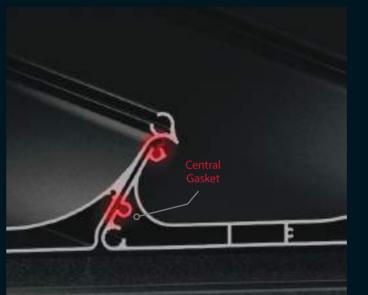

## Water Blocking Barrier

The barrier blocks water to run inside the air tunnels.

### Integrated Drainage System

The hidden section of the drainage system is ingeniously integrated.

Specially designed aluminum panels guide the water through integrated gutters on all sides.

Water evacuates from the Integrated Beam.