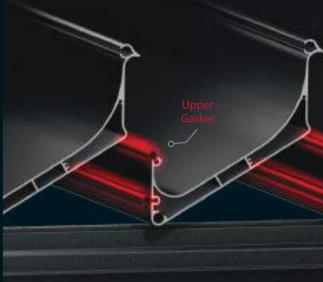

### Integrated Drainage System

The hidden section of the drainage system is ingeniously integrated.

Specially designed aluminum panels guide the water through integrated gutters on all sides.

Water evacuates from the Integrated Beam.

#### Air Tunnels

The panel structure provides heat and sound insulation and reduces condensation levels due to the thermal break.

SKYROOF SERIES

Get over the limits and meet the Skyroof family. You can choose Skyroof to suit your needs and desires with unlimited personalization.