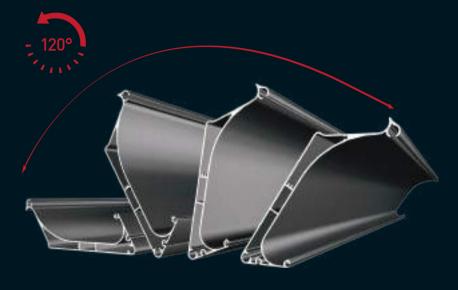

## BIOCLIMATIC DEDGOLAS

Spaces to live for

The motorized roof consists of rotatable aluminium panels. Palmiye's revolutionary design allows the panels at any angle up to 120 degrees seamlessly manner.

### **End-Point-Centered Rotation**

This special rotating technology with its distinguished features provides many advantages like integrity, stability and sealing by means of end-point-centered operating structure and high pressured power system.