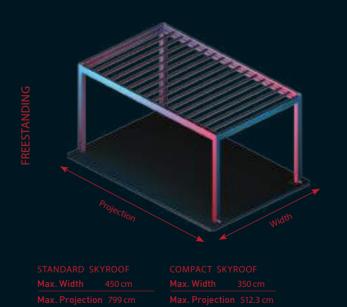

#### MAX DIMENSION

| Projection      | 799 cm |
|-----------------|--------|
| Width           | 450 cm |
| Snow Load (max) | 336 kg |

#### MAX DIMENSIONS

| Projection      | 512.3 cm |
|-----------------|----------|
| Width           | 350 cm   |
| Snow Load (max) | 203 kg   |

# APPLICATION / TYPES

 STANDARD SKYROOF
 COMPACT SKYROOF

 Max. Width
 450 cm

 Max. Projection
 799 cm

 Max. Projection
 512.3 cm

The Plus series is manufactured with four pillars up to a projection measure of 587,5 cm. Above this, one more pillar needs to be added for each of projection sides. The projection measure changes in multiples of 17,6 cm for both series.