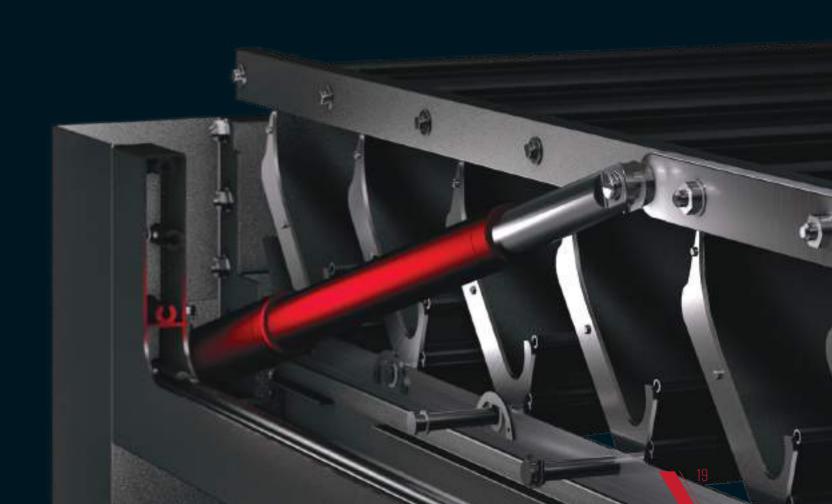

### **End-Point-Centered Rotation**

This special rotating technology with its distinguished features provides many advantages like integrity, stability and sealing by means of end-point-centered operating structure and high pressured power system.

## INTEGRATED BEAM / & DRAINAGE SYSTEM

The integrated beam is the main carcass of the whole Skyroof system. All loads are shared equally to its structure. It also features as integrated gutter for drainage system.

### **Distribution Pieces**

The distribution pieces route and accelerate the water through the pillars.

## Water Blocking Barrier

The barrier blocks water to run inside the air tunnels.

### Integrated Drainage System

The hidden section of the drainage system is ingeniously integrated.

Specially designed aluminum panels guide the water through integrated gutters on all sides.

Water evacuates from the Integrated Beam.

#### Air Tunnels

The panel structure provides heat and sound insulation and reduces condensation levels due to the thermal break.

SKYROOF SERIES

Get over the limits and meet the Skyroof family. You can choose Skyroof to suit your needs and desires with unlimited personalization.