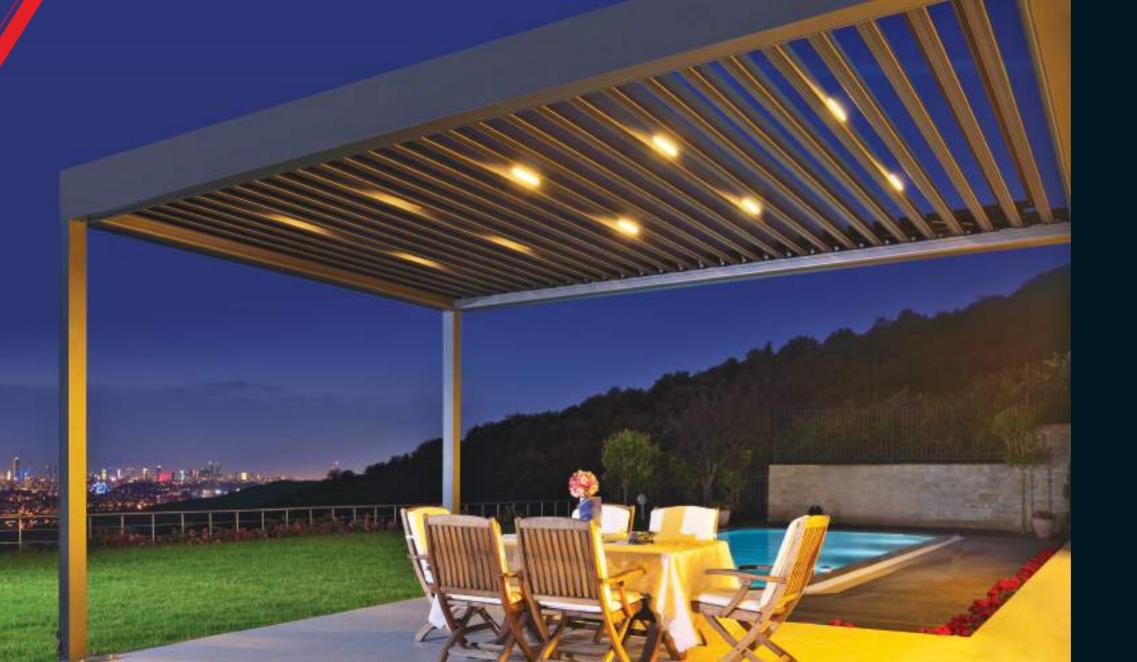

## BIOCLIMATIC DEDGOLAS

Spaces to live for

The motorized roof consists of rotatable aluminium panels. Palmiye's revolutionary design allows the panels at any angle up to 120 degrees seamlessly manner.

# SKYROOF / PLUS

The Plus series are perfect choice in all weather conditions. It's strong, it's powerful, it's multifunctional, it's moduler to cover large areas.