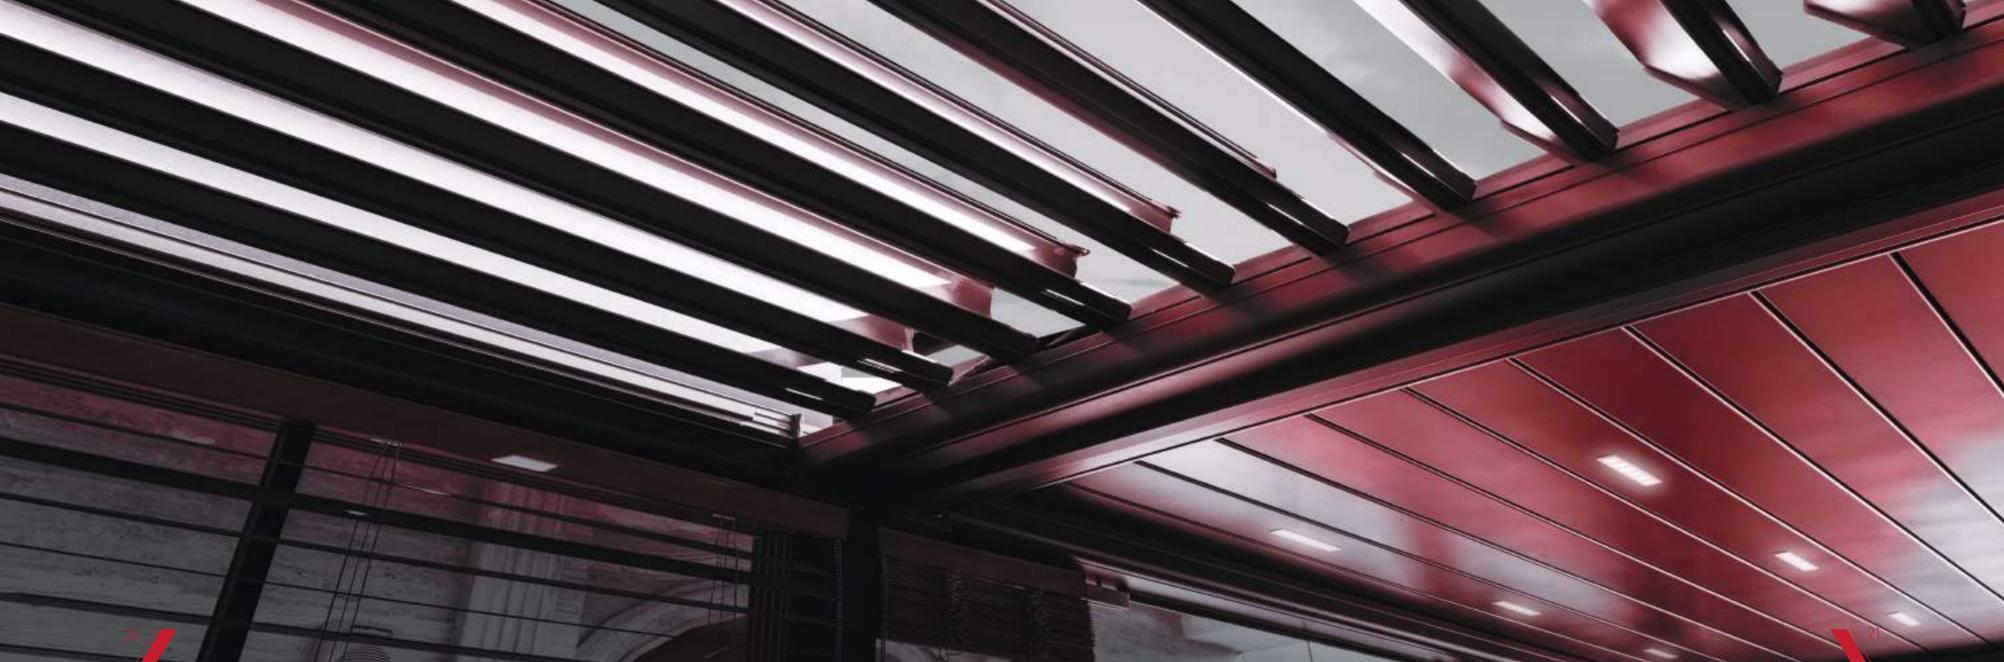

## PERIMETER LIGHTING

LED strips are integrated into the gutter profile.Available on both series.

### LINEAR LIGHTING

- > LED lightings are modules are positioned into the blades.
- > Plus series only.