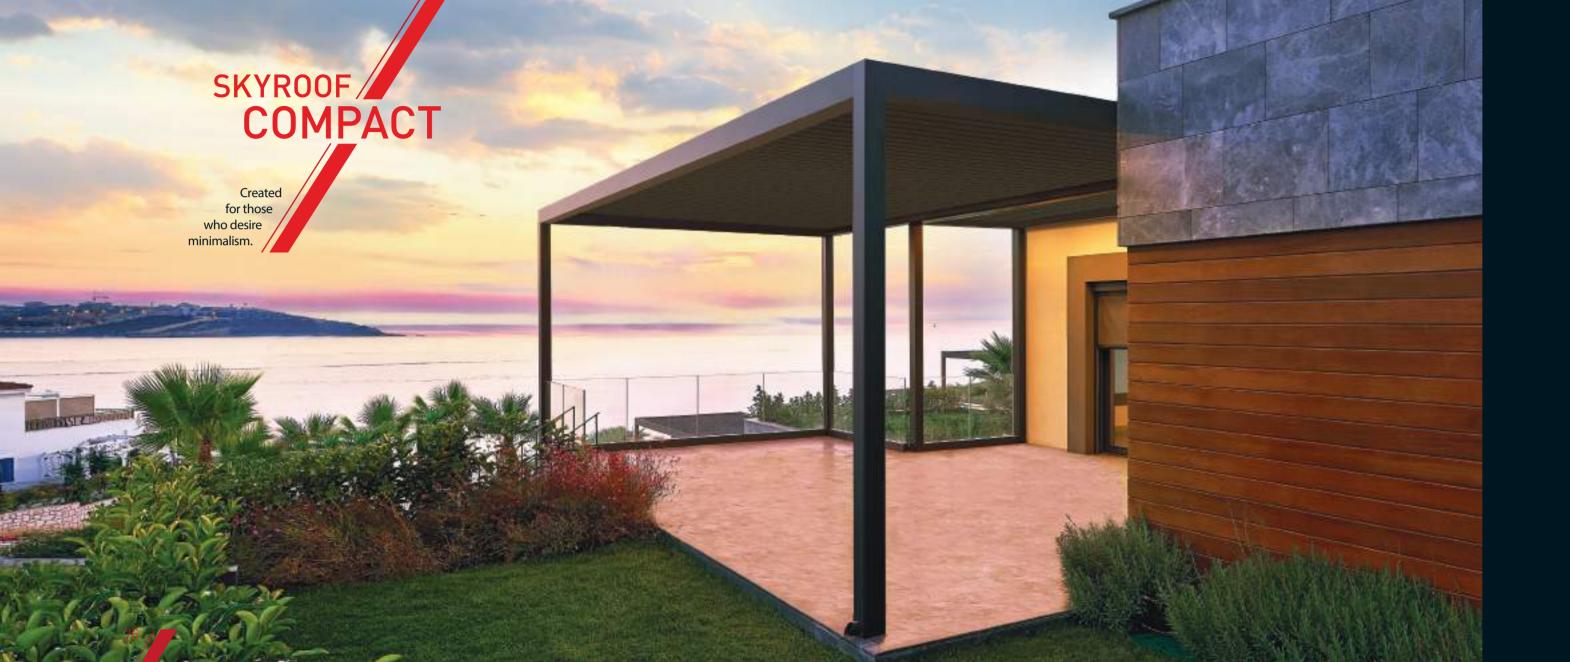

# SKYROOF / PLUS

The Plus series are perfect choice in all weather conditions. It's strong, it's powerful, it's multifunctional, it's moduler to cover large areas.