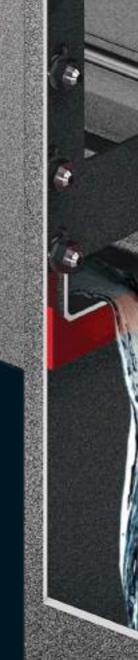

### **Distribution Pieces**

The distribution pieces route and accelerate the water through the pillars.

## Water Blocking Barrier

The barrier blocks water to run inside the air tunnels.