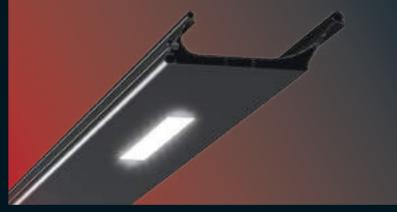

### LINEAR LIGHTING

- > LED lightings are modules are positioned into the blades.
- > Plus series only.