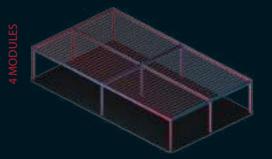

## **MODULARITY**

SKYROOF offers
a wide variety of
modular construction
possibilities by means
of its flexible and
compact structural
design.

2-Module-Connec

1-Module-Connector

# APPLICATION / TYPES

 STANDARD SKYROOF
 COMPACT SKYROOF

 Max. Width
 450 cm

 Max. Projection
 799 cm

 Max. Projection
 512.3 cm

The Plus series is manufactured with four pillars up to a projection measure of 587,5 cm. Above this, one more pillar needs to be added for each of projection sides. The projection measure changes in multiples of 17,6 cm for both series.