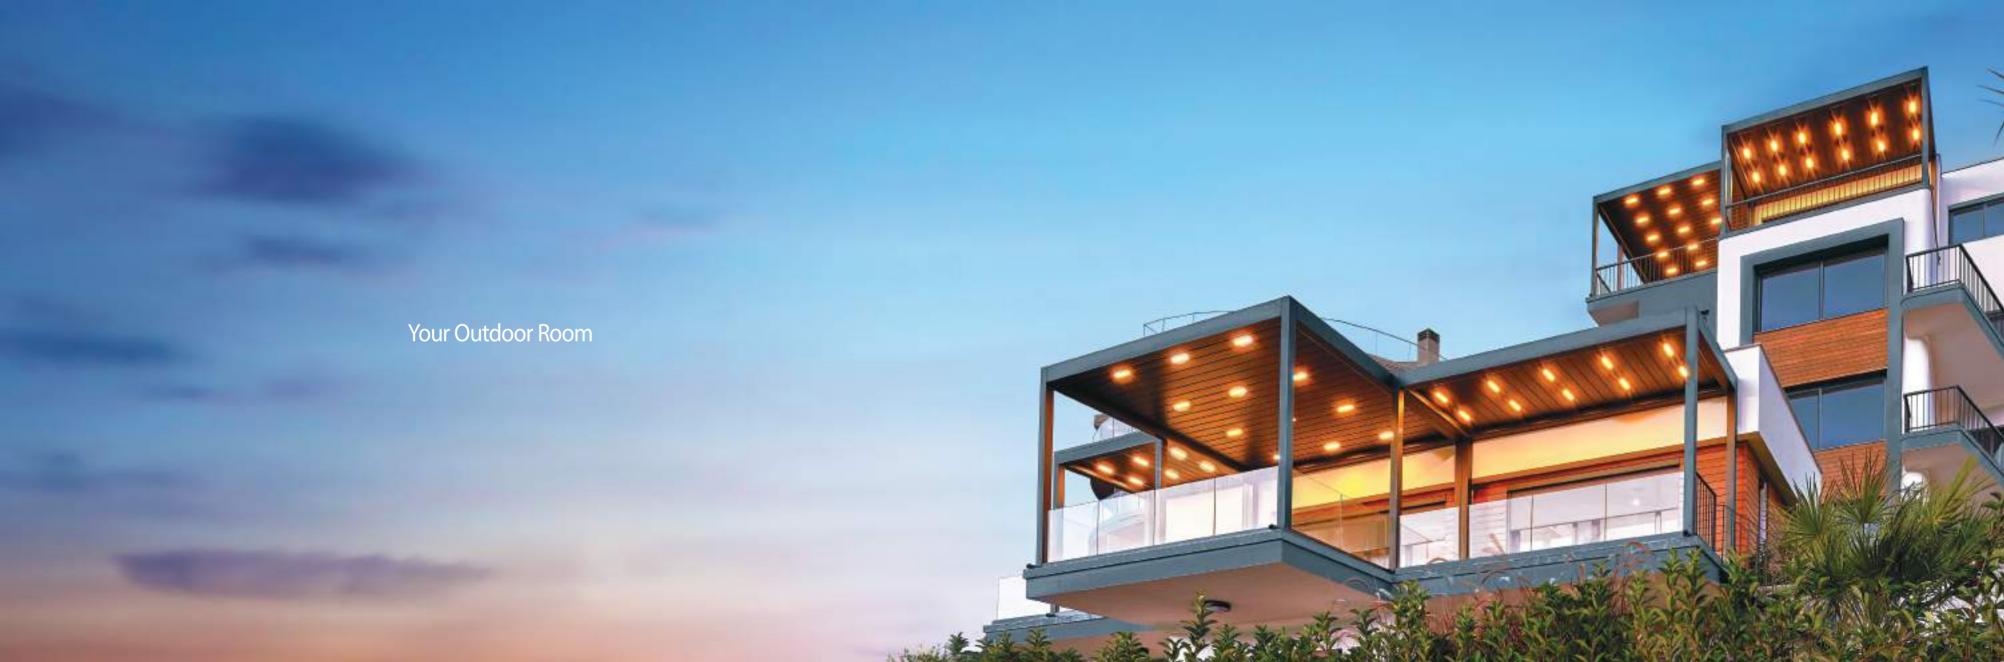

## PERIMETER LIGHTING

LED strips are integrated into the gutter profile.Available on both series.

### LINEAR LIGHTING

- > LED lightings are modules are positioned into the blades.
- > Plus series only.