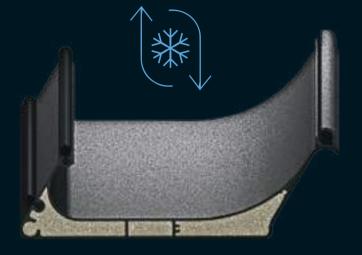

#### Air Tunnels

The panel structure provides heat and sound insulation and reduces condensation levels due to the thermal break.

SKYROOF SERIES

Get over the limits and meet the Skyroof family. You can choose Skyroof to suit your needs and desires with unlimited personalization.