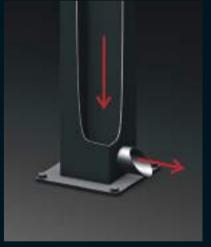

### **Distribution Pieces**

The distribution pieces route and accelerate the water through the pillars.