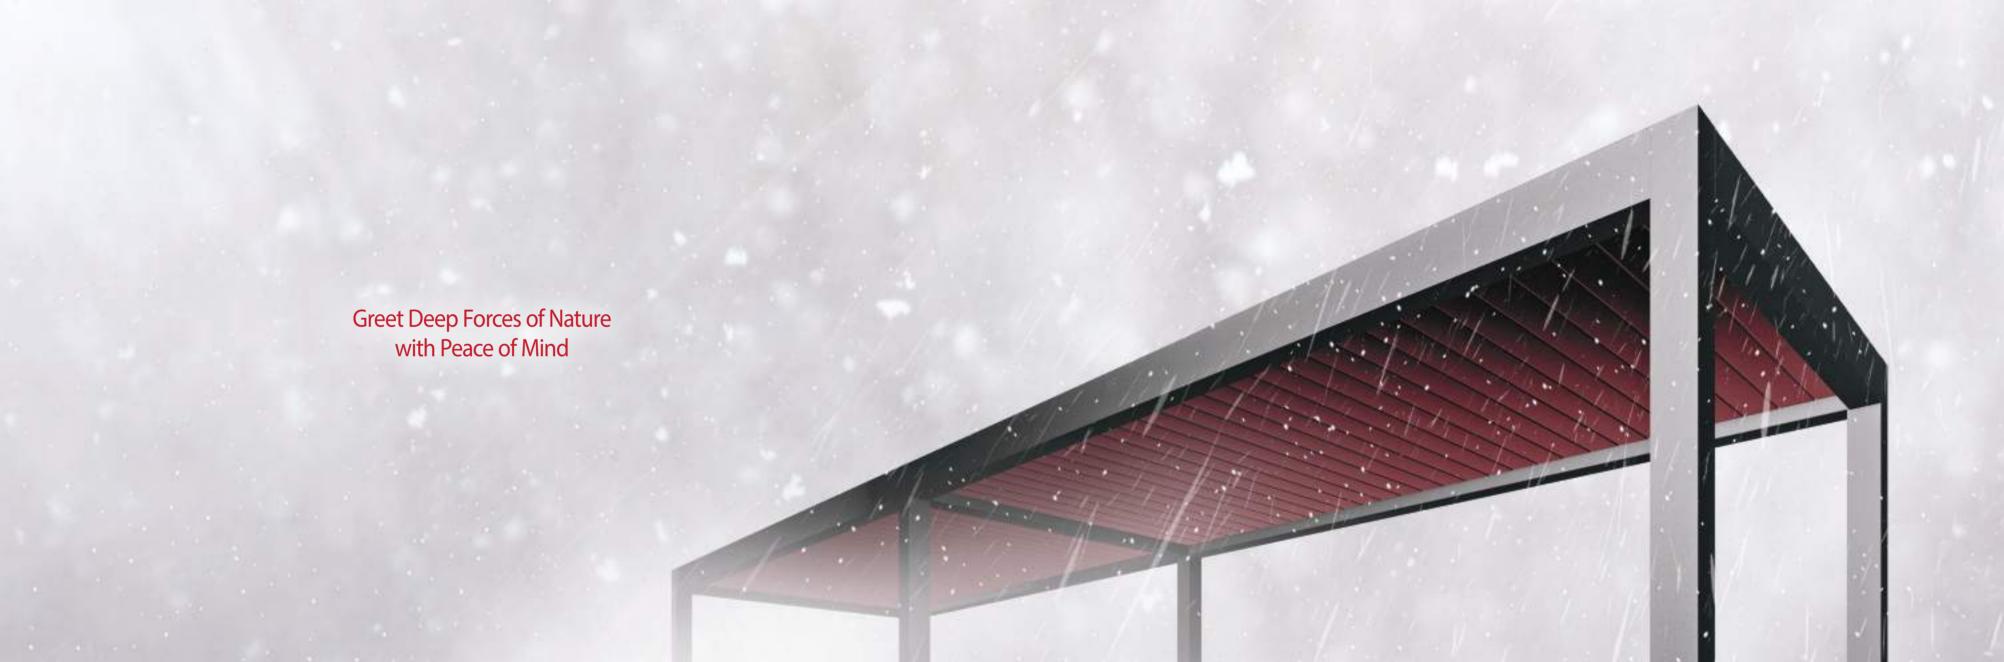

## BIOCLIMATIC DEDGOLAS

Spaces to live for

The motorized roof consists of rotatable aluminium panels. Palmiye's revolutionary design allows the panels at any angle up to 120 degrees seamlessly manner.