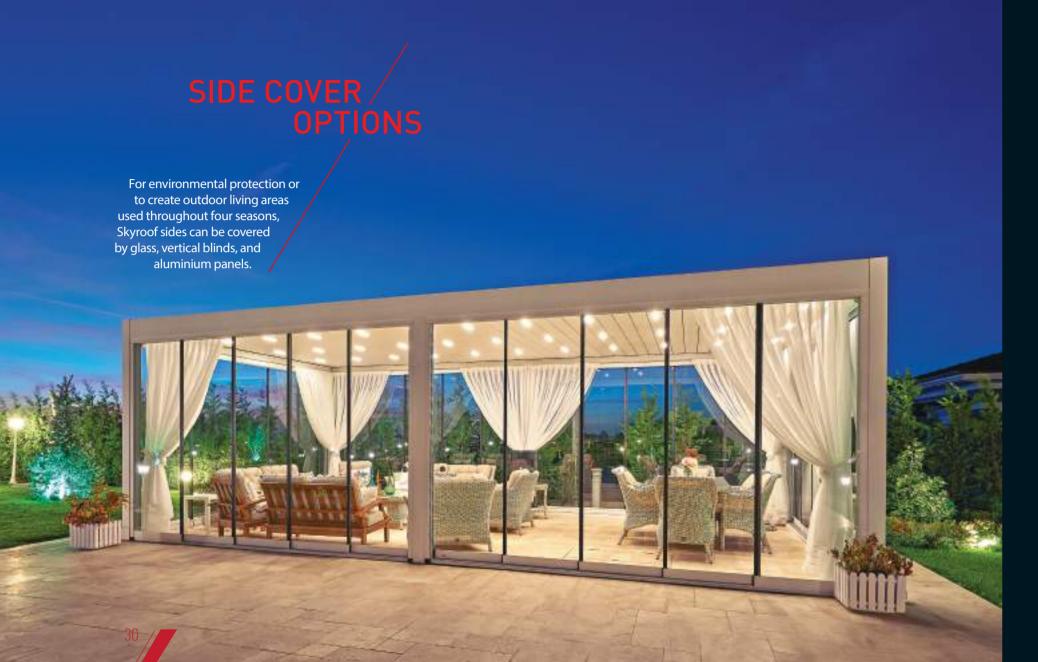

ited personalization.

# SKYROOF / PLUS

The Plus series are perfect choice in all weather conditions. It's strong, it's powerful, it's multifunctional, it's moduler to cover large areas.



#### MAX DIMENSION

| Projection      | 799 cm |
|-----------------|--------|
| Width           | 450 cm |
| Snow Load (max) | 336 kg |

#### OPTION

| Lighting | Linear Lighting<br>Frame Lighting |
|----------|-----------------------------------|
| Panels   | Insulated                         |







egrated Beam

Panel

Pillar



#### MAX DIMENSIONS

| Projection      | 512.3 cm |
|-----------------|----------|
| Width           | 350 cm   |
| Snow Load (max) | 203 kg   |

#### OPTION

| Lighting | Frame Lighting |
|----------|----------------|
| Colour   | Dual Colour*   |







anel

Pillar













ouvers



Glass Systems



#### nsulated Panels

Panels can be filled with Polyurethane Foam which provides extra comfort. It significantly helps to reduce condensation.







nsulated







## PERIMETER LIGHTING



LED strips are integrated into the gutter profile.Available on both series.

### LINEAR LIGHTING



- > LED lightings are modules are positioned into the blades.
- > Plus series only.



# COLOUR OPTIONS

Choose your colour or colour combinations (dual colour). We coat our profiles with electrostatic powder painting using advanced Nanotechnology.





## **MODULARITY**

SKYROOF offers
a wide variety of
modular construction
possibilities by means
of its flexible and
compact structural
design.







2-Module-Connec



1-Module-Connector

# APPLICATION / TYPES



 STAND