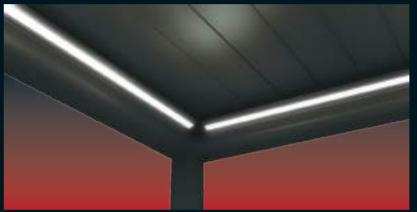

## PERIMETER LIGHTING

LED strips are integrated into the gutter profile.Available on both series.