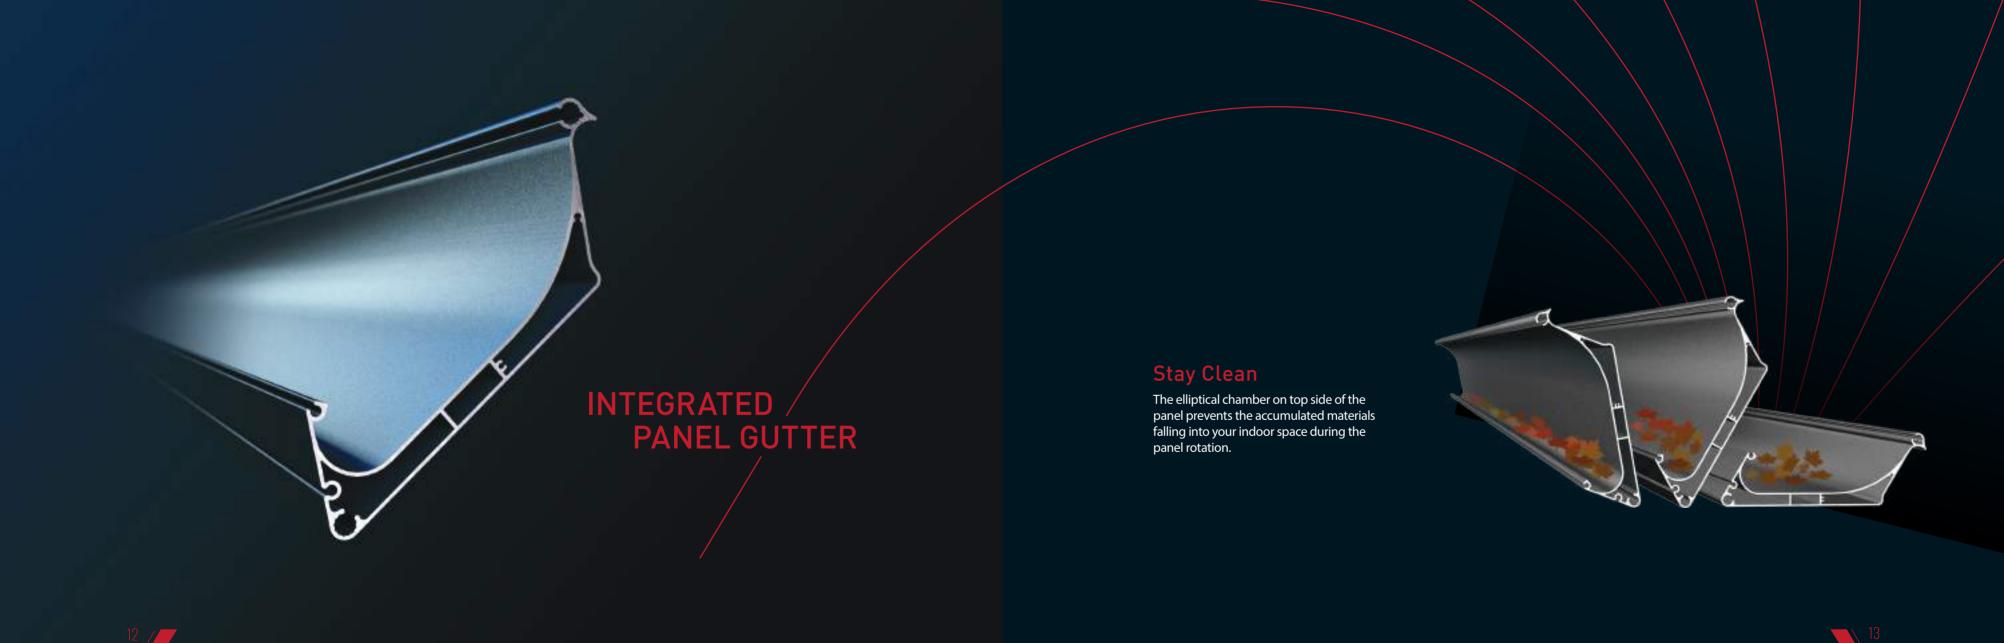

## INTEGRATED BEAM / & DRAINAGE SYSTEM

The integrated beam is the main carcass of the whole Skyroof system. All loads are shared equally to its structure. It also features as integrated gutter for drainage system.

### Integrated Drainage System

The hidden section of the drainage system is ingeniously integrated.

Specially designed aluminum panels guide the water through integrated gutters on all sides.

Water evacuates from the Integrated Beam.