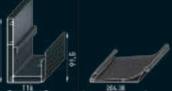

## INTEGRATED BEAM / & DRAINAGE SYSTEM

The integrated beam is the main carcass of the whole Skyroof system. All loads are shared equally to its structure. It also features as integrated gutter for drainage system.

### Integrated Drainage System

The hidden section of the drainage system is ingeniously integrated.

Specially designed aluminum panels guide the water through integrated gutters on all sides.

Water evacuates from the Integrated Beam.