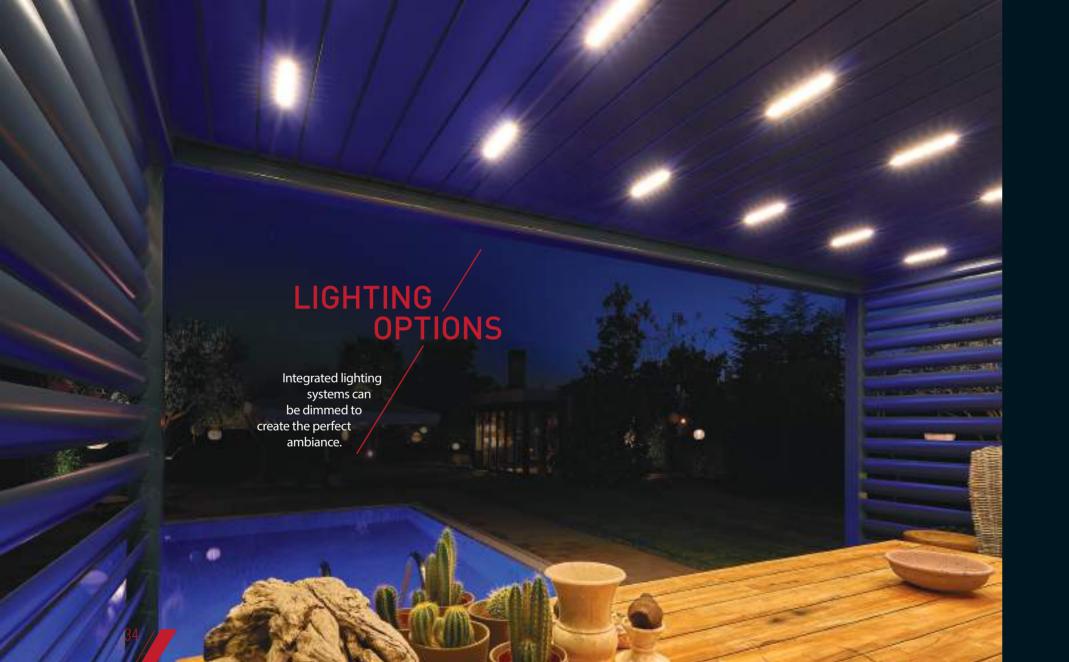

## PERIMETER LIGHTING

LED strips are integrated into the gutter profile.Available on both series.

### LINEAR LIGHTING

- > LED lightings are modules are positioned into the blades.
- > Plus series only.