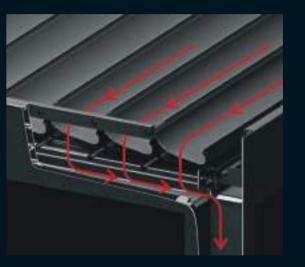

#### Air Tunnels

The panel structure provides heat and sound insulation and reduces condensation levels due to the thermal break.

SKYROOF SERIES

Get over the limits and meet the Skyroof family. You can choose Skyroof to suit your needs and desires with unlimited personalization.